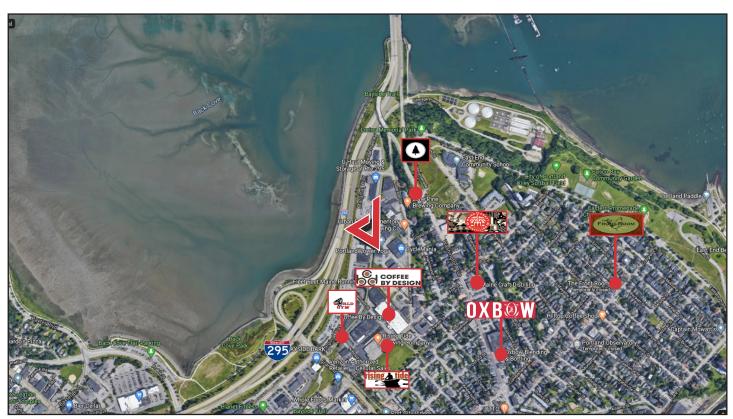

# **Property Description**

We are pleased to offer 1,000± SF of office space for lease at 84 Cove Street in Portland. Join Portland Power Yoga and Chase Leavitt in the highly desirable East Bayside neighborhood. East Bayside is one of Portland's most desirable neighborhoods due to its location, easy access, and free parking.