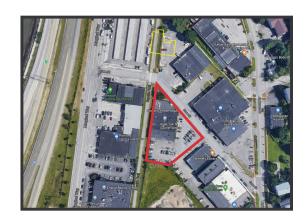

# 84 Cove Street, Portland

# **Property Description**

We are pleased to offer 1,000± SF of office space for lease at 84 Cove Street in Portland. Join Portland Power Yoga and Chase Leavitt in the highly desirable East Bayside neighborhood. East Bayside is one of Portland's most desirable neighborhoods due to its location, easy access, and free parking.