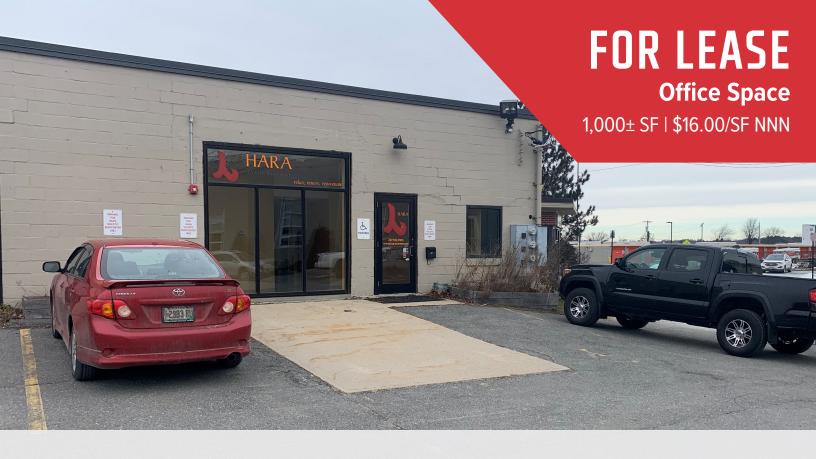

# 84 Cove Street, Portland

# **Property Description**

We are pleased to offer 1,000± SF of office space for lease at 84 Cove Street in Portland. Join Portland Power Yoga and Chase Leavitt in the highly desirable East Bayside neighborhood. East Bayside is one of Portland's most desirable neighborhoods due to its location, easy access, and free parking.

FOR LEASE: \$16.00/SF NNN - NNN Expenses: Approx. \$3.00/SF