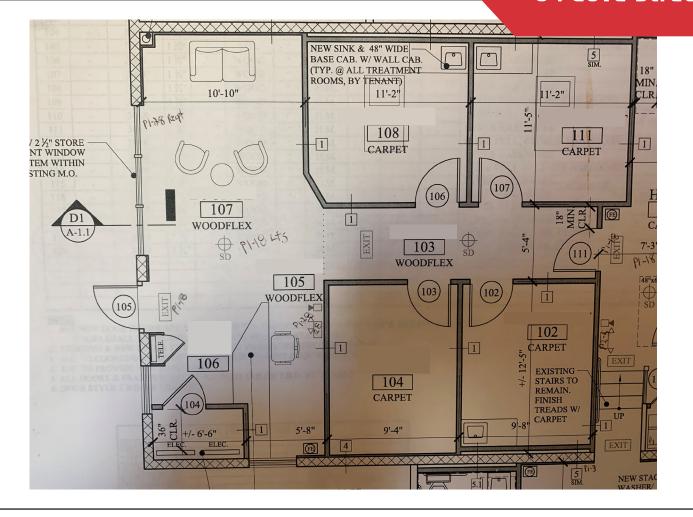

### **Property Overview**

| Owner                | Sleepy Hollow Development, Inc. |
|----------------------|---------------------------------|
| Assessor's Reference | Map 10, Lot H0007               |
| Zoning               | Industrial Low Impact (IL)      |
| Building Size        | 13,524± SF                      |
| Available Space      | 1,000± SF                       |
| Year Built           | 1959                            |
| Construction         | Masonry block and brick         |
| Roof                 | Rubber membrane (new 2008)      |
| Floor                | Hardwood & carpet               |
| Lighting             | LED fixtures                    |
| Utilities            | Water, sewer, and natural gas   |
| HVAC                 | Gas fired central HVAC          |
| Bathrooms            | One (to be installed)           |
| Sprinkler System     | Wet System                      |
| Availability         | Immediate                       |
|                      |                                 |