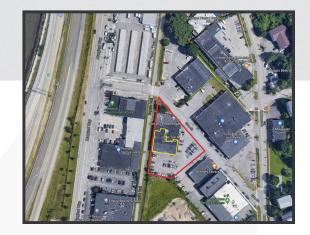

### Property Highlights

- Attractive East Bayside location
- Mix of retail/office and warehouse
- On-site parking
- Easy access to I-295

## **Property Description**

We are pleased to offer this 8,696± SF mixed use space in the highly desirable East Bayside neighborhood.