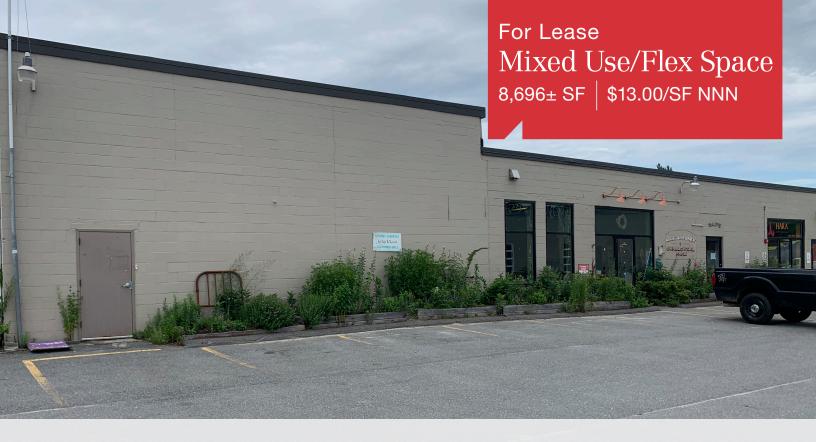

# 84 Cove Street

Portland, ME

## **Property Description**

We are pleased to offer this 8,696± SF mixed use space in the highly desirable East Bayside neighborhood.

FOR LEASE: \$13.00/SF NNN