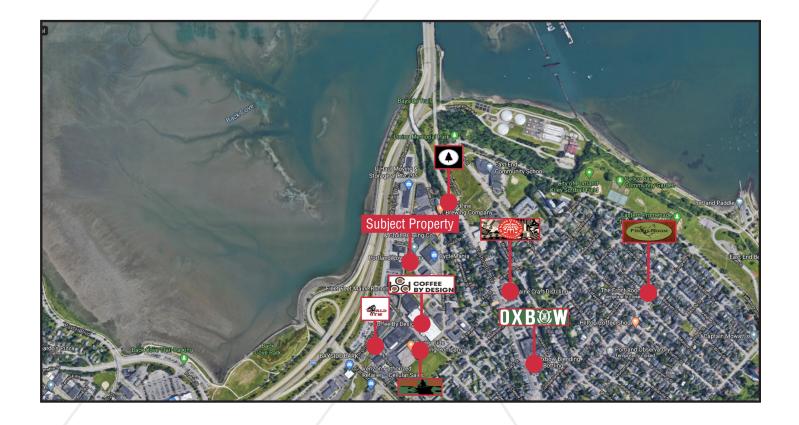

### Property Highlights

- Attractive East Bayside location
- Mix of retail/office and warehouse
- On-site parking
- Easy access to I-295