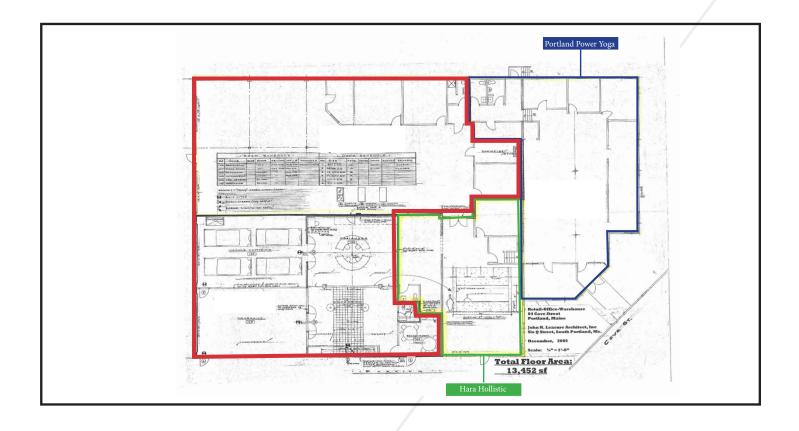

## **Property Description**

We are pleased to offer this 8,696± SF mixed use space in the highly desirable East Bayside neighborhood.

## Property Overview

| Owner                | Sleepy Hollow Development, Inc.         |
|----------------------|-----------------------------------------|
| Assessor's Reference | Map 10, Lot H0007                       |
| Deed Reference       | Book 26385, Page 329                    |
| Zoning               | Industrial Low Impact (IL)              |
| Building Size        | 13,524± SF                              |
| Available Space      | 8,696± SF                               |
| Year Built           | 1959                                    |
| Construction         | Masonry block and brick                 |
| Roof                 | Rubber membrane (new 2008)              |
| Floor                | Concrete slab with carpet               |
| Electric             | 200 amp                                 |
| Lighting             | Fluorescent and LED fixtures            |
| Utilities            | Water, sewer, and natural gas           |
| HVAC                 | Gas fired central HVAC and unit heaters |
| Overhead Doors       | Four (4)                                |
| Ceiling Height       | 13' - 15'±                              |
| Bathrooms            | Two (2)                                 |
| Sprinkler System     | Wet system                              |
| Availability         | Negotiable                              |
|                      |                                         |