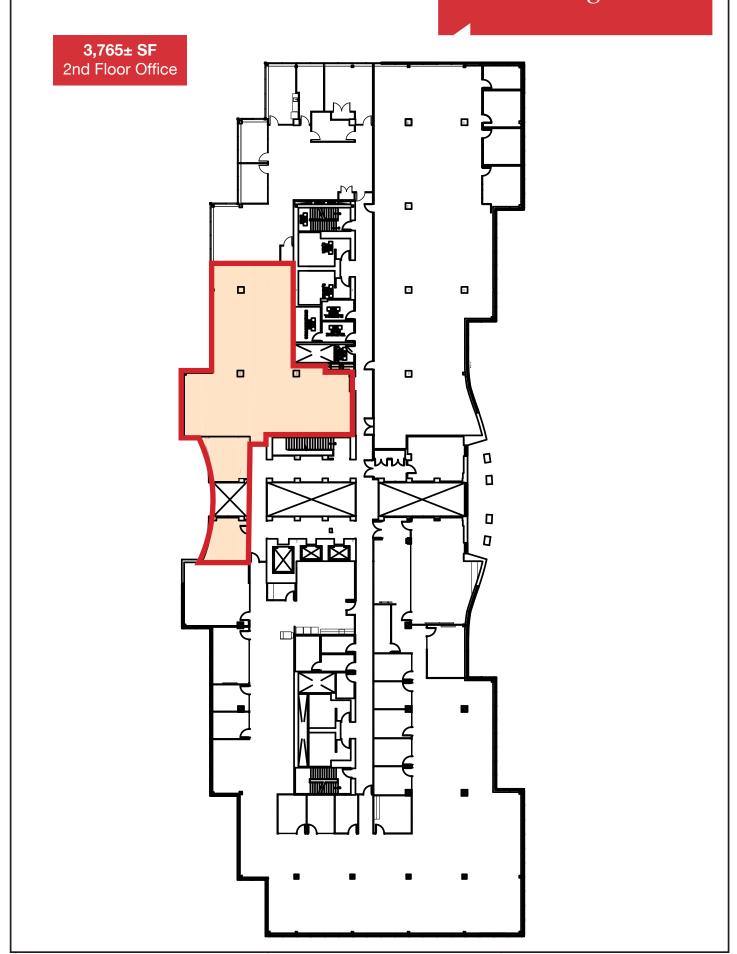

## Property Overview

| Building Size     | 116,600± SF                                                                                                                                                                                                                                                                                                                                           |
|-------------------|-------------------------------------------------------------------------------------------------------------------------------------------------------------------------------------------------------------------------------------------------------------------------------------------------------------------------------------------------------|
| Lot Size          | 12.37± acres                                                                                                                                                                                                                                                                                                                                          |
| Available Space   | 2nd Floor - 3,765± SF                                                                                                                                                                                                                                                                                                                                 |
| Space Description | Open floor plan                                                                                                                                                                                                                                                                                                                                       |
| Build-to-Suit     | Owner will build-to-suit based on a tenant's specific needs                                                                                                                                                                                                                                                                                           |
| Number of Stories | Four (4)                                                                                                                                                                                                                                                                                                                                              |
| HVAC              | Central HVAC, Natural gas fired heating units                                                                                                                                                                                                                                                                                                         |
| Utilities         | Municipal water and sewer, natural gas, telephone & electric                                                                                                                                                                                                                                                                                          |
| Sprinkler System  | Yes, full coverage wet system                                                                                                                                                                                                                                                                                                                         |
| Elevators         | Three (3) passenger elevators                                                                                                                                                                                                                                                                                                                         |
| Parking           | Ample on-site                                                                                                                                                                                                                                                                                                                                         |
| Tenants           | ON Semiconductor, Dead River Company, Federal Aviation Administration                                                                                                                                                                                                                                                                                 |
| Miscellaneous     | <ul> <li>Class A finishes throughout</li> <li>Attractive lobby with meeting areas</li> <li>Professionally managed with 24/7 Security cameras</li> <li>Easy access to all Maine Mall amenities including shopping, lodging, food, services &amp; The Portland International Jetport</li> <li>Located close to I-295 and Maine Turnpike/I-95</li> </ul> |