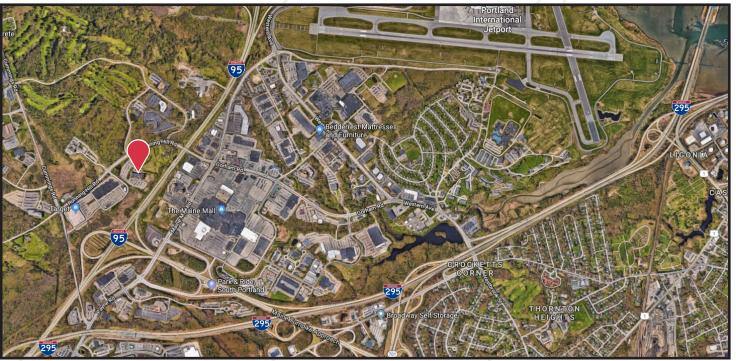

### Property Description

We are pleased to offer 3,765 SF for lease at 82 Running Hill Road in South Portland. 82 Running Hill Road is one of South Portland's premier Class A office buildings. The building's central location, ease of access, visibility, and many amenities set this property apart from others in the area. Join ON Semiconductor, Dead River Company, HNTB, and Federal Aviation Administration.

## Property Overview

| Building Size     | 116,600± SF                                                                                                                                                                                                                                                                                                                                           |
|-------------------|-------------------------------------------------------------------------------------------------------------------------------------------------------------------------------------------------------------------------------------------------------------------------------------------------------------------------------------------------------|
| Lot Size          | 12.37± acres                                                                                                                                                                                                                                                                                                                                          |
| Available Space   | 2nd Floor - 3,765± SF                                                                                                                                                                                                                                                                                                                                 |
| Space Description | Open floor plan                                                                                                                                                                                                                                                                                                                                       |
| Build-to-Suit     | Owner will build-to-suit based on a tenant's specific needs                                                                                                                                                                                                                                                                                           |
| Number of Stories | Four (4)                                                                                                                                                                                                                                                                                                                                              |
| HVAC              | Central HVAC, Natural gas fired heating units                                                                                                                                                                                                                                                                                                         |
| Utilities         | Municipal water and sewer, natural gas, telephone & electric                                                                                                                                                                                                                                                                                          |
| Sprinkler System  | Yes, full coverage wet system                                                                                                                                                                                                                                                                                                                         |
| Elevators         | Three (3) passenger elevators                                                                                                                                                                                                                                                                                                                         |
| Parking           | Ample on-site                                                                                                                                                                                                                                                                                                                                         |
| Tenants           | ON Semiconductor, Dead River Company, Federal Aviation Administration                                                                                                                                                                                                                                                                                 |
| Miscellaneous     | <ul> <li>Class A finishes throughout</li> <li>Attractive lobby with meeting areas</li> <li>Professionally managed with 24/7 Security cameras</li> <li>Easy access to all Maine Mall amenities including shopping, lodging, food, services &amp; The Portland International Jetport</li> <li>Located close to I-295 and Maine Turnpike/I-95</li> </ul> |