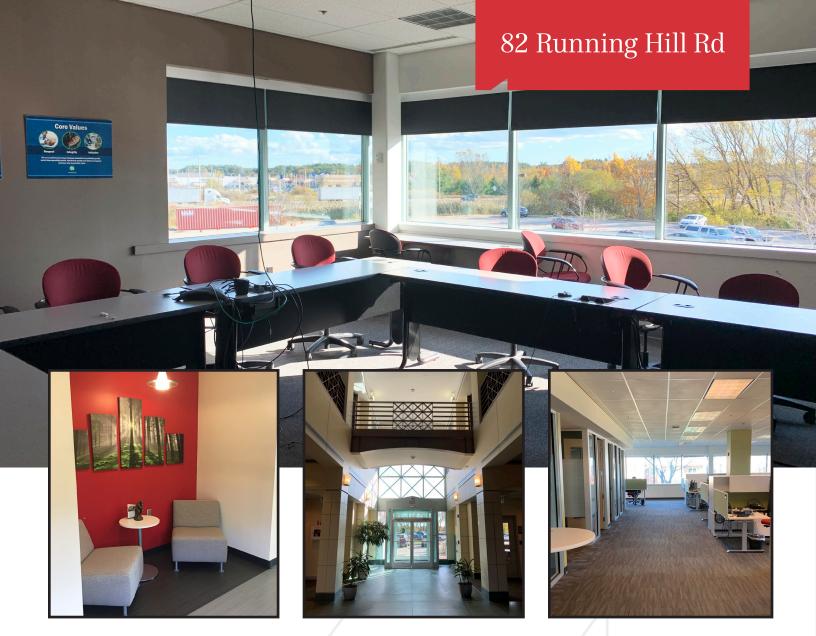

# Class A Office Space

82 Running Hill Road South Portland, Maine

### Property Description

We are pleased to offer 3,765 SF for lease at 82 Running Hill Road in South Portland. 82 Running Hill Road is one of South Portland's premier Class A office buildings. The building's central location, ease of access, visibility, and many amenities set this property apart from others in the area. Join ON Semiconductor, Dead River Company, HNTB, and Federal Aviation Administration.

## Property Overview

| Building Size     | 116,600± SF                                                                                                                                                                                                                                                                                                                                           |
|-------------------|-------------------------------------------------------------------------------------------------------------------------------------------------------------------------------------------------------------------------------------------------------------------------------------------------------------------------------------------------------|
| Lot Size          | 12.37± acres                                                                                                                                                                                                                                                                                                                                          |
| Available Space   | 2nd Floor - 3,765± SF                                                                                                                                                                                                                                                                                                                                 |
| Space Description | Open floor plan                                                                                                                                                                                                                                                                                                                                       |
| Build-to-Suit     | Owner will build-to-suit based on a tenant's specific needs                                                                                                                                                                                                                                                                                           |
| Number of Stories | Four (4)                                                                                                                                                                                                                                                                                                                                              |
| HVAC              | Central HVAC, Natural gas fired heating units                                                                                                                                                                                                                                                                                                         |
| Utilities         | Municipal water and sewer, natural gas, telephone & electric                                                                                                                                                                                                                                                                                          |
| Sprinkler System  | Yes, full coverage wet system                                                                                                                                                                                                                                                                                                                         |
| Elevators         | Three (3) passenger elevators                                                                                                                                                                                                                                                                                                                         |
| Parking           | Ample on-site                                                                                                                                                                                                                                                                                                                                         |
| Tenants           | ON Semiconductor, Dead River Company, Federal Aviation Administration                                                                                                                                                                                                                                                                                 |
| Miscellaneous     | <ul> <li>Class A finishes throughout</li> <li>Attractive lobby with meeting areas</li> <li>Professionally managed with 24/7 Security cameras</li> <li>Easy access to all Maine Mall amenities including shopping, lodging, food, services &amp; The Portland International Jetport</li> <li>Located close to I-295 and Maine Turnpike/I-95</li> </ul> |