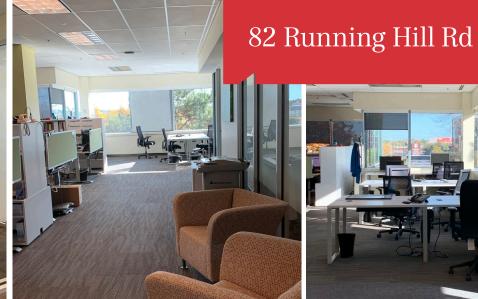

For Lease
Office Building
3,765 SF | \$13.95/SF NNN

82
Running Hill Road

FAIRCHILD
SEMICONDUCTOR

Dead River
Company

### Property Description

We are pleased to offer 3,765 SF for lease at 82 Running Hill Road in South Portland. 82 Running Hill Road is one of South Portland's premier Class A office buildings. The building's central location, ease of access, visibility, and many amenities set this property apart from others in the area. Join ON Semiconductor, Dead River Company, HNTB, and Federal Aviation Administration.

## Property Overview

| Building Size     | 116,600± SF                                                                                                                                                                                                                                                                                                                                           |
|-------------------|-------------------------------------------------------------------------------------------------------------------------------------------------------------------------------------------------------------------------------------------------------------------------------------------------------------------------------------------------------|
| Lot Size          | 12.37± acres                                                                                                                                                                                                                                                                                                                                          |
| Available Space   | 2nd Floor - 3,765± SF                                                                                                                                                                                                                                                                                                                                 |
| Space Description | Open floor plan                                                                                                                                                                                                                                                                                                                                       |
| Build-to-Suit     | Owner will build-to-suit based on a tenant's specific needs                                                                                                                                                                                                                                                                                           |
| Number of Stories | Four (4)                                                                                                                                                                                                                                                                                                                                              |
| HVAC              | Central HVAC, Natural gas fired heating units                                                                                                                                                                                                                                                                                                         |
| Utilities         | Municipal water and sewer, natural gas, telephone & electric                                                                                                                                                                                                                                                                                          |
| Sprinkler System  | Yes, full coverage wet system                                                                                                                                                                                                                                                                                                                         |
| Elevators         | Three (3) passenger elevators                                                                                                                                                                                                                                                                                                                         |
| Parking           | Ample on-site                                                                                                                                                                                                                                                                                                                                         |
| Tenants           | ON Semiconductor, Dead River Company, Federal Aviation Administration                                                                                                                                                                                                                                                                                 |
| Miscellaneous     | <ul> <li>Class A finishes throughout</li> <li>Attractive lobby with meeting areas</li> <li>Professionally managed with 24/7 Security cameras</li> <li>Easy access to all Maine Mall amenities including shopping, lodging, food, services &amp; The Portland International Jetport</li> <li>Located close to I-295 and Maine Turnpike/I-95</li> </ul> |