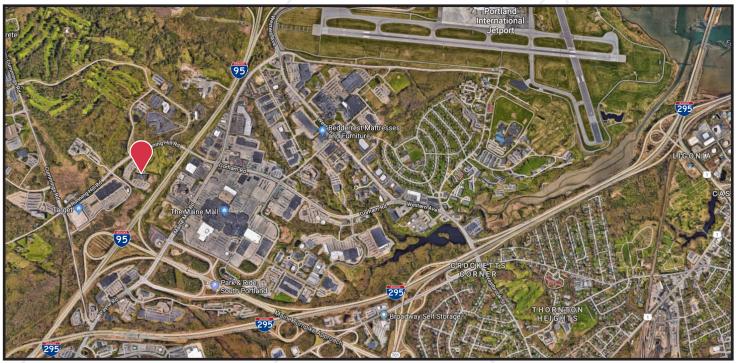

## **Property Description**

We are pleased to offer up to 22,805 SF for lease at 82 Running Hill Road in South Portland. 82 Running Hill Road is one of South Portland's premier Class A office buildings. The building's central location, ease of access, visibility, and many amenities set this property apart from others in the area. Join ON Semiconductor, Dead River Company, and Federal Aviation Administration.

## Property Overview

| ·                 |                                                                                                                                                      |
|-------------------|------------------------------------------------------------------------------------------------------------------------------------------------------|
| Building Size     | 116,600± SF                                                                                                                                          |
| Lot Size          | 12.37± acres                                                                                                                                         |
| Available Space   | 2nd Floor - 22,805± SF (subdividable down to 5,000 SF)                                                                                               |
|                   | 3rd Floor - 3,091± SF                                                                                                                                |
| Space Description | Open floor plan                                                                                                                                      |
| Build-to-Suit     | Owner will build-to-suit based on a tenant's specific needs                                                                                          |
| Number of Stories | Four (4)                                                                                                                                             |
| HVAC              | Central HVAC, Natural gas fired heating units                                                                                                        |
| Utilities         | Municipal water and sewer, natural gas, telephone & electric                                                                                         |
| Sprinkler System  | Yes, full coverage wet system                                                                                                                        |
| Elevators         | Three (3) passenger elevators                                                                                                                        |
| Parking           | Ample on-site                                                                                                                                        |
| Tenants           | ON Semiconductor, Dead River Company, Federal Aviation Administration                                                                                |
| Miscellaneous     | Class A finishes throughout                                                                                                                          |
|                   | Attractive lobby with meeting areas                                                                                                                  |
|                   | <ul> <li>Professionally managed with 24/7 Security cameras</li> </ul>                                                                                |
|                   | <ul> <li>Easy access to all Maine Mall amenities including shopping, lodging, food,<br/>services &amp; The Portland International Jetport</li> </ul> |
|                   | Located close to I-295 and Maine Turnpike/I-95                                                                                                       |
|                   |                                                                                                                                                      |