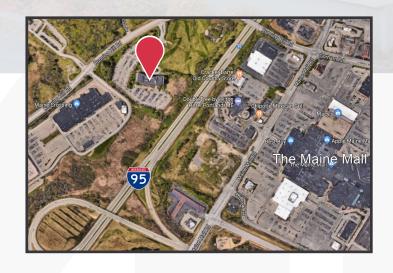

## **Property Description**

We are pleased to offer up to 22,805 SF for lease at 82 Running Hill Road in South Portland. 82 Running Hill Road is one of South Portland's premier Class A office buildings. The building's central location, ease of access, visibility, and many amenities set this property apart from others in the area. Join ON Semiconductor, Dead River Company, and Federal Aviation Administration.

## Property Overview

| ·                 |                                                                                                                                                      |
|-------------------|------------------------------------------------------------------------------------------------------------------------------------------------------|
| Building Size     | 116,600± SF                                                                                                                                          |
| Lot Size          | 12.37± acres                                                                                                                                         |
| Available Space   | 2nd Floor - 22,805± SF (subdividable down to 5,000 SF)                                                                                               |
|                   | 3rd Floor - 3,091± SF                                                                                                                                |
| Space Description | Open floor plan                                                                                                                                      |
| Build-to-Suit     | Owner will build-to-suit based on a tenant's specific needs                                                                                          |
| Number of Stories | Four (4)                                                                                                                                             |
| HVAC              | Central HVAC, Natural gas fired heating units                                                                                                        |
| Utilities         | Municipal water and sewer, natural gas, telephone & electric                                                                                         |
| Sprinkler System  | Yes, full coverage wet system                                                                                                                        |
| Elevators         | Three (3) passenger elevators                                                                                                                        |
| Parking           | Ample on-site                                                                                                                                        |
| Tenants           | ON Semiconductor, Dead River Company, Federal Aviation Administration                                                                                |
| Miscellaneous     | Class A finishes throughout                                                                                                                          |
|                   | Attractive lobby with meeting areas                                                                                                                  |
|                   | <ul> <li>Professionally managed with 24/7 Security cameras</li> </ul>                                                                                |
|                   | <ul> <li>Easy access to all Maine Mall amenities including shopping, lodging, food,<br/>services &amp; The Portland International Jetport</li> </ul> |
|                   | Located close to I-295 and Maine Turnpike/I-95                                                                                                       |
|                   |                                                                                                                                                      |