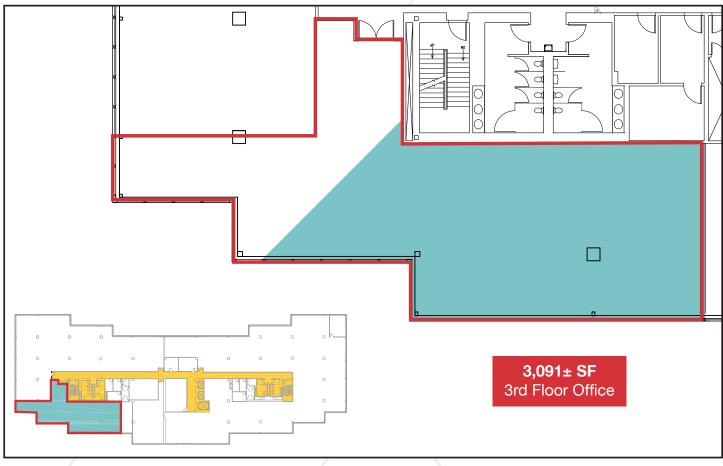

## Property Overview

| ·                 |                                                                                                                                                      |
|-------------------|------------------------------------------------------------------------------------------------------------------------------------------------------|
| Building Size     | 116,600± SF                                                                                                                                          |
| Lot Size          | 12.37± acres                                                                                                                                         |
| Available Space   | 2nd Floor - 22,805± SF (subdividable down to 5,000 SF)                                                                                               |
|                   | 3rd Floor - 3,091± SF                                                                                                                                |
| Space Description | Open floor plan                                                                                                                                      |
| Build-to-Suit     | Owner will build-to-suit based on a tenant's specific needs                                                                                          |
| Number of Stories | Four (4)                                                                                                                                             |
| HVAC              | Central HVAC, Natural gas fired heating units                                                                                                        |
| Utilities         | Municipal water and sewer, natural gas, telephone & electric                                                                                         |
| Sprinkler System  | Yes, full coverage wet system                                                                                                                        |
| Elevators         | Three (3) passenger elevators                                                                                                                        |
| Parking           | Ample on-site                                                                                                                                        |
| Tenants           | ON Semiconductor, Dead River Company, Federal Aviation Administration                                                                                |
| Miscellaneous     | Class A finishes throughout                                                                                                                          |
|                   | Attractive lobby with meeting areas                                                                                                                  |
|                   | <ul> <li>Professionally managed with 24/7 Security cameras</li> </ul>                                                                                |
|                   | <ul> <li>Easy access to all Maine Mall amenities including shopping, lodging, food,<br/>services &amp; The Portland International Jetport</li> </ul> |
|                   | Located close to I-295 and Maine Turnpike/I-95                                                                                                       |
|                   |                                                                                                                                                      |