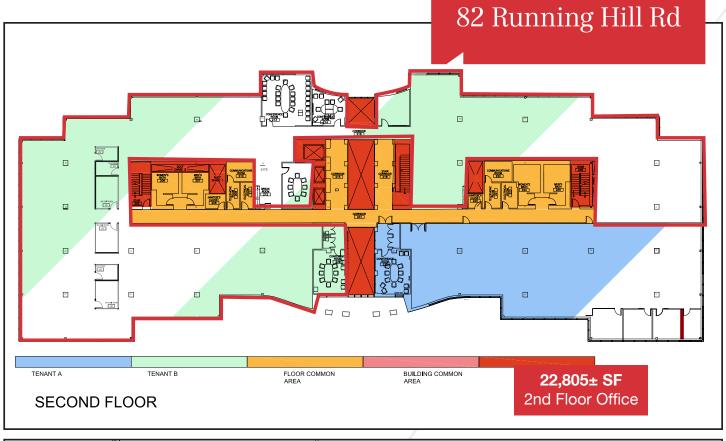

## Property Overview

| ·                 |                                                                                                                                                      |
|-------------------|------------------------------------------------------------------------------------------------------------------------------------------------------|
| Building Size     | 116,600± SF                                                                                                                                          |
| Lot Size          | 12.37± acres                                                                                                                                         |
| Available Space   | 2nd Floor - 22,805± SF (subdividable down to 5,000 SF)                                                                                               |
|                   | 3rd Floor - 3,091± SF                                                                                                                                |
| Space Description | Open floor plan                                                                                                                                      |
| Build-to-Suit     | Owner will build-to-suit based on a tenant's specific needs                                                                                          |
| Number of Stories | Four (4)                                                                                                                                             |
| HVAC              | Central HVAC, Natural gas fired heating units                                                                                                        |
| Utilities         | Municipal water and sewer, natural gas, telephone & electric                                                                                         |
| Sprinkler System  | Yes, full coverage wet system                                                                                                                        |
| Elevators         | Three (3) passenger elevators                                                                                                                        |
| Parking           | Ample on-site                                                                                                                                        |
| Tenants           | ON Semiconductor, Dead River Company, Federal Aviation Administration                                                                                |
| Miscellaneous     | Class A finishes throughout                                                                                                                          |
|                   | Attractive lobby with meeting areas                                                                                                                  |
|                   | <ul> <li>Professionally managed with 24/7 Security cameras</li> </ul>                                                                                |
|                   | <ul> <li>Easy access to all Maine Mall amenities including shopping, lodging, food,<br/>services &amp; The Portland International Jetport</li> </ul> |
|                   | Located close to I-295 and Maine Turnpike/I-95                                                                                                       |
|                   |                                                                                                                                                      |