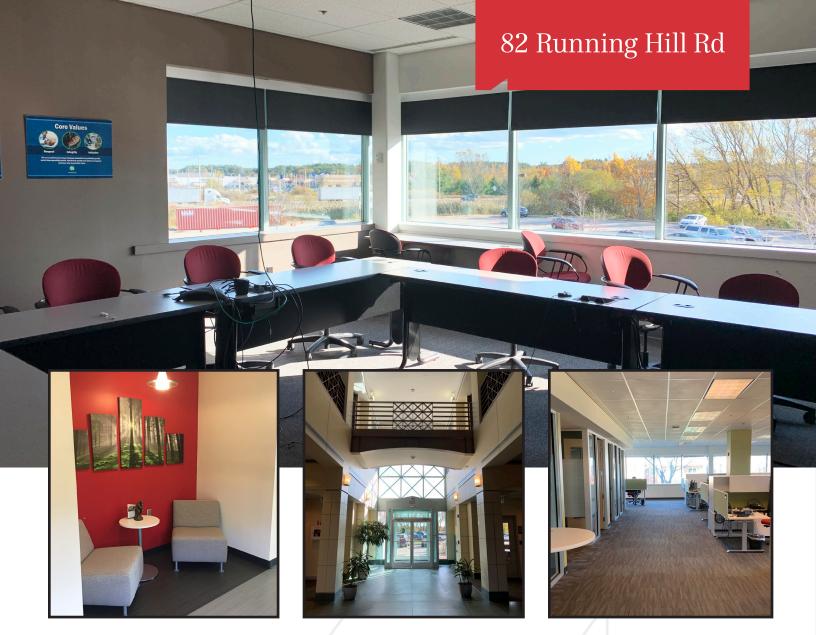

## **Property Description**

We are pleased to offer up to 22,805 SF for lease at 82 Running Hill Road in South Portland. 82 Running Hill Road is one of South Portland's premier Class A office buildings. The building's central location, ease of access, visibility, and many amenities set this property apart from others in the area. Join ON Semiconductor, Dead River Company, and Federal Aviation Administration.

## Property Overview

| ·                 |                                                                                                                                                      |
|-------------------|------------------------------------------------------------------------------------------------------------------------------------------------------|
| Building Size     | 116,600± SF                                                                                                                                          |
| Lot Size          | 12.37± acres                                                                                                                                         |
| Available Space   | 2nd Floor - 22,805± SF (subdividable down to 5,000 SF)                                                                                               |
|                   | 3rd Floor - 3,091± SF                                                                                                                                |
| Space Description | Open floor plan                                                                                                                                      |
| Build-to-Suit     | Owner will build-to-suit based on a tenant's specific needs                                                                                          |
| Number of Stories | Four (4)                                                                                                                                             |
| HVAC              | Central HVAC, Natural gas fired heating units                                                                                                        |
| Utilities         | Municipal water and sewer, natural gas, telephone & electric                                                                                         |
| Sprinkler System  | Yes, full coverage wet system                                                                                                                        |
| Elevators         | Three (3) passenger elevators                                                                                                                        |
| Parking           | Ample on-site                                                                                                                                        |
| Tenants           | ON Semiconductor, Dead River Company, Federal Aviation Administration                                                                                |
| Miscellaneous     | Class A finishes throughout                                                                                                                          |
|                   | Attractive lobby with meeting areas                                                                                                                  |
|                   | <ul> <li>Professionally managed with 24/7 Security cameras</li> </ul>                                                                                |
|                   | <ul> <li>Easy access to all Maine Mall amenities including shopping, lodging, food,<br/>services &amp; The Portland International Jetport</li> </ul> |
|                   | Located close to I-295 and Maine Turnpike/I-95                                                                                                       |
|                   |                                                                                                                                                      |