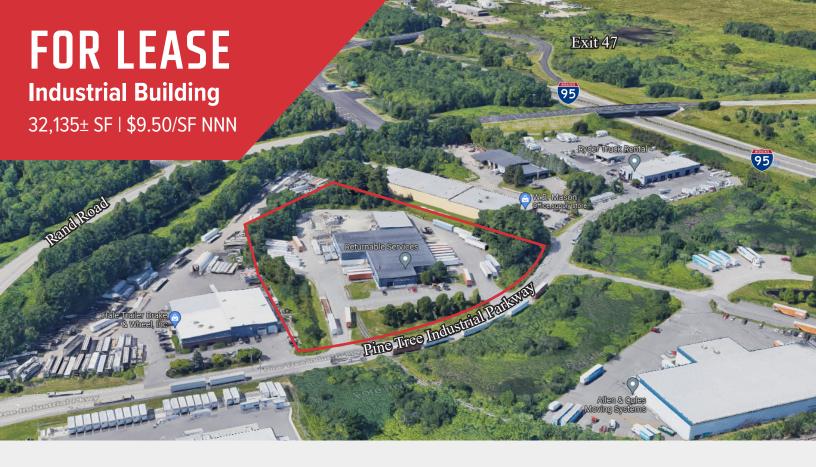

## 80 Pine Tree Industrial Parkway, Portland

## **Property Highlights**

- Approximately 1/2 mile from Maine Turnpike/I-95, Exit 47
- 1200 amp, 480 volt, 3-phase power
- Fourteen (14) loading dock doors
- 6,000± SF storage shed
- Available April 2023

## **Property Description**

We are pleased to offer a  $32,135\pm$  SF industrial building in Pine Tree Industrial Park that is zoned for outdoor storage. The building can be used for manufacturing or warehousing.

FOR LEASE: \$9.50/SF NNN