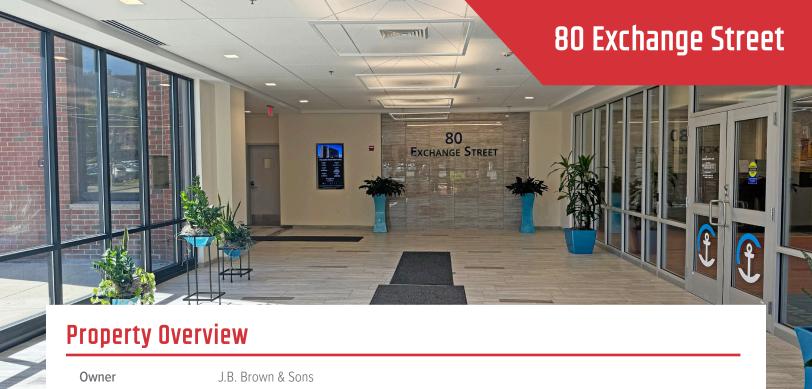

| Owner                | J.B. Brown & Sons                                                                                                                           |
|----------------------|---------------------------------------------------------------------------------------------------------------------------------------------|
| Building Size        | 88,478± SF                                                                                                                                  |
| Space Available      | 300: 11,706± SF<br>401: 3,909± SF<br>500: 6,242± SF<br>Total: 21,857± SF                                                                    |
| Lot Size             | 1.2± acres                                                                                                                                  |
| Assessor's Reference | Map 42, Lot 231                                                                                                                             |
| Zoning               | Downtown Development District (DDD)                                                                                                         |
| Year Built           | 1973, renovated in 2007 and 2019                                                                                                            |
| Construction         | Brick, concrete                                                                                                                             |
| HVAC                 | Forced hot air with central air                                                                                                             |
| Utilities            | Public water and sewer, electrical, natural gas                                                                                             |
| Parking              | On-site dedicated tenant parking as well as client parking. Additional parking available in municipal lots and the adjacent parking garage. |

### **80 Exchange Street**