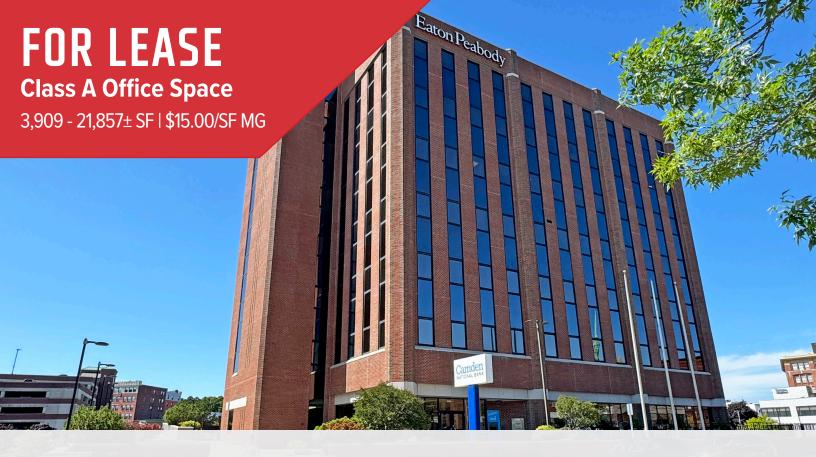

# 80 Exchange Street, Bangor

#### **Property Highlights**

- Multiple Class A Office Suites
- Excellent Downtown Location
- Easy Access to I-95 & I-395

#### **Property Description**

We are pleased to offer multiple office suites for lease at 80 Exchange Street in Bangor. The available suites range in size from  $3,909 - 11,706 \pm$  SF. This professional, Class A office space is located in the Camden National Bank building in downtown Bangor. Property is adjacent to the Penobscot County Judicial Center and within walking distance of all downtown's many amenities, as well as I-95 & I-395.

FOR LEASE: \$15.00/SF MG