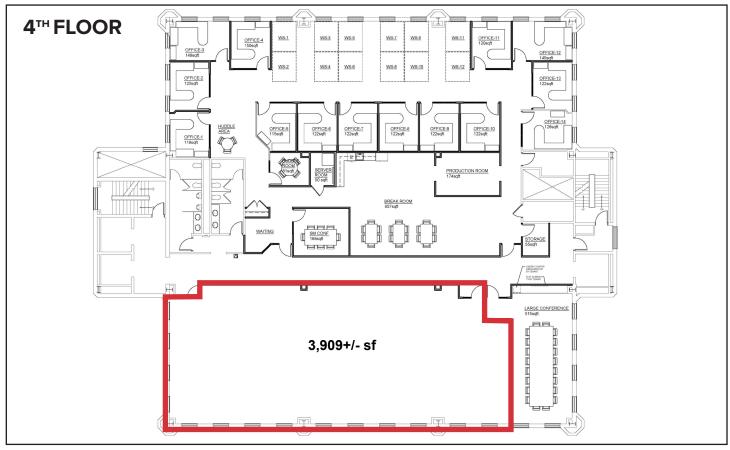

| Owner                | J.B. Brown & Sons                                                                                                                           |
|----------------------|---------------------------------------------------------------------------------------------------------------------------------------------|
| Building Size        | 88,478± SF                                                                                                                                  |
| Space Available      | 300: 11,706± SF<br>401: 3,909± SF<br>500: 6,242± SF<br>Total: 21,857± SF                                                                    |
| Lot Size             | 1.2± acres                                                                                                                                  |
| Assessor's Reference | Map 42, Lot 231                                                                                                                             |
| Zoning               | Downtown Development District (DDD)                                                                                                         |
| Year Built           | 1973, renovated in 2007 and 2019                                                                                                            |
| Construction         | Brick, concrete                                                                                                                             |
| HVAC                 | Forced hot air with central air                                                                                                             |
| Utilities            | Public water and sewer, electrical, natural gas                                                                                             |
| Parking              | On-site dedicated tenant parking as well as client parking. Additional parking available in municipal lots and the adjacent parking garage. |