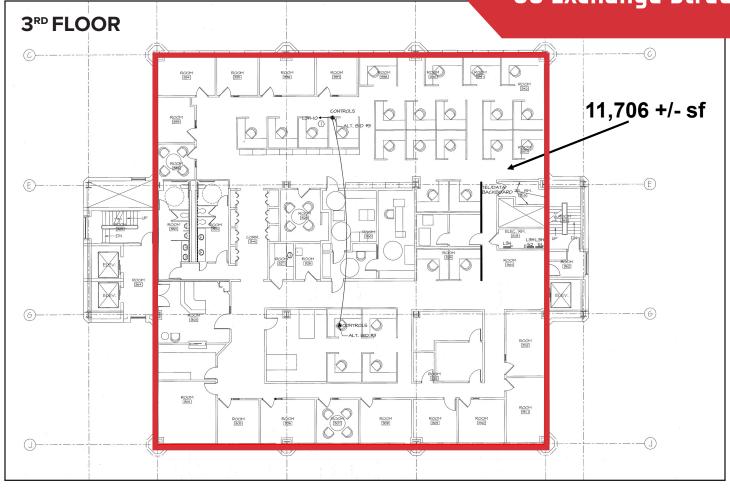

| Owner                | J.B. Brown & Sons                                                                                                                           |
|----------------------|---------------------------------------------------------------------------------------------------------------------------------------------|
| Building Size        | 88,478± SF                                                                                                                                  |
| Space Available      | 300: 11,706± SF<br>401: 3,909± SF<br>500: 6,242± SF<br>Total: 21,857± SF                                                                    |
| Lot Size             | 1.2± acres                                                                                                                                  |
| Assessor's Reference | Map 42, Lot 231                                                                                                                             |
| Zoning               | Downtown Development District (DDD)                                                                                                         |
| Year Built           | 1973, renovated in 2007 and 2019                                                                                                            |
| Construction         | Brick, concrete                                                                                                                             |
| HVAC                 | Forced hot air with central air                                                                                                             |
| Utilities            | Public water and sewer, electrical, natural gas                                                                                             |
| Parking              | On-site dedicated tenant parking as well as client parking. Additional parking available in municipal lots and the adjacent parking garage. |