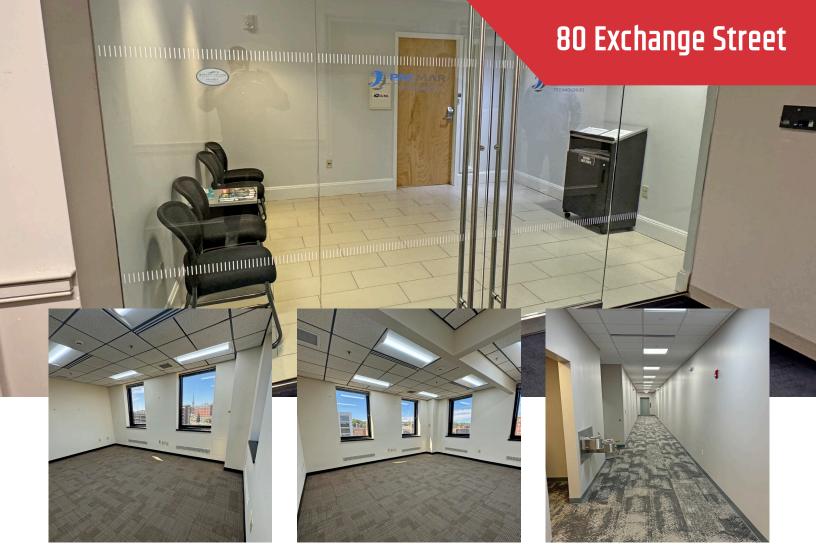

#### **Property Description**

We are pleased to offer multiple office suites for lease at 80 Exchange Street in Bangor. The available suites range in size from  $3,909 - 11,706 \pm$  SF. This professional, Class A office space is located in the Camden National Bank building in downtown Bangor. Property is adjacent to the Penobscot County Judicial Center and within walking distance of all downtown's many amenities, as well as I-95 & I-395.