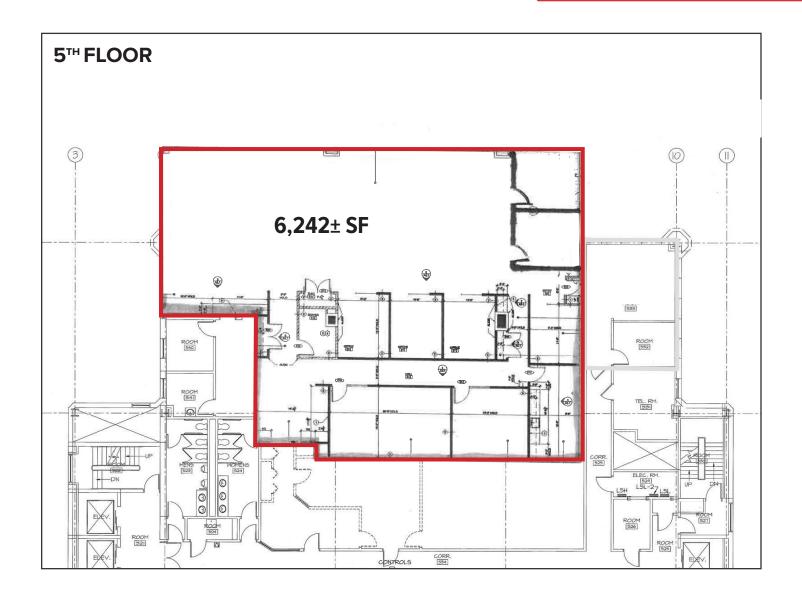

| Owner                | J.B. Brown & Sons                                                                                                                           |
|----------------------|---------------------------------------------------------------------------------------------------------------------------------------------|
| Building Size        | 88,478± SF                                                                                                                                  |
| Space Available      | 300: 11,706± SF<br>401: 3,909± SF<br>500: 6,242± SF<br>Total: 21,857± SF                                                                    |
| Lot Size             | 1.2± acres                                                                                                                                  |
| Assessor's Reference | Map 42, Lot 231                                                                                                                             |
| Zoning               | Downtown Development District (DDD)                                                                                                         |
| Year Built           | 1973, renovated in 2007 and 2019                                                                                                            |
| Construction         | Brick, concrete                                                                                                                             |
| HVAC                 | Forced hot air with central air                                                                                                             |
| Utilities            | Public water and sewer, electrical, natural gas                                                                                             |
| Parking              | On-site dedicated tenant parking as well as client parking. Additional parking available in municipal lots and the adjacent parking garage. |