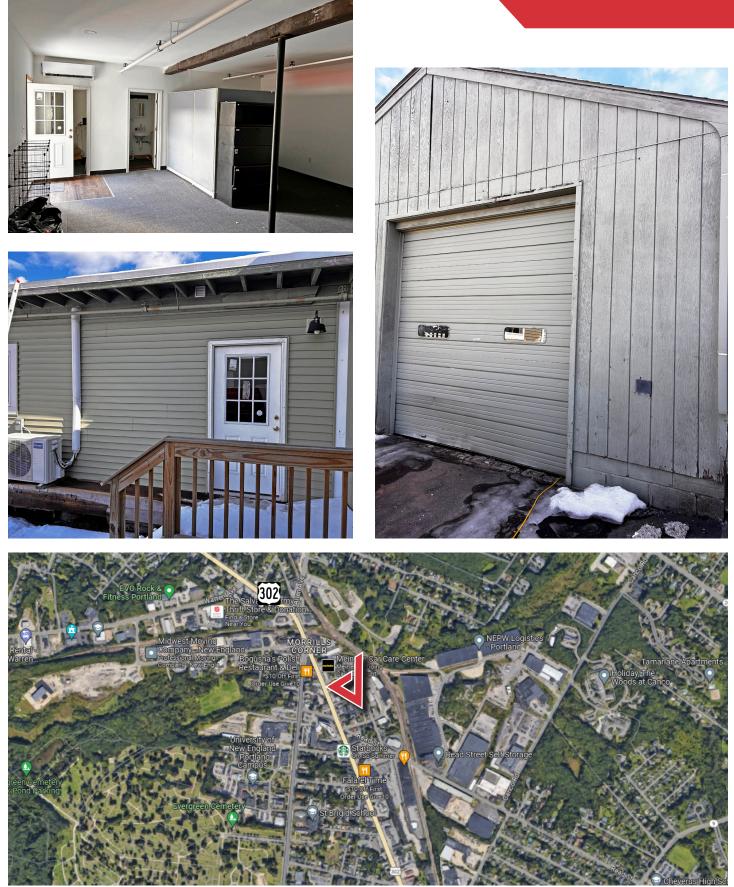

#### **Property Description**

We are pleased to offer this 715± SF office/flex suite for lease, located at 80 Bell Street in Portland. This 715± SF suite offers a restroom, storage closet, open office space and is suitable for a wide range of office/flex uses. Offered at \$850/mo gross. There is a single-bay garage also available in combination for \$1,500/mo gross total. All utilities and other expenses included. Convenient Morrill's Corner location on a quiet side street with easy access to downtown Portland, Rock Row, I-295 and the Maine Turnpike.

#### **80 Bell Street**

#### **Property Overview**

| Owner                 | Parkside Properties, LLC                         |
|-----------------------|--------------------------------------------------|
| Building Size         | 18,623± SF                                       |
| Lot Size              | 1.325± acres                                     |
| Available Space       | 715± SF office unit with or without 1-bay garage |
| Zoning                | B2 - Business Community                          |
| Assessor's Reference  | Map 150, Black C, Lot 9                          |
| Deed Reference        | Book 35996, Page 220                             |
| Building Construction | Wood                                             |
| Flooring              | Concrete                                         |
| Utilities             | Public water and sewer                           |
| Drive-in OHDs         | One (1) drive-in with garage space               |
| HVAC                  | Office heated/AC                                 |
| Sprinkler System      | Yes                                              |
| Bathrooms             | 1                                                |
| Parking               | In-common, on-site                               |