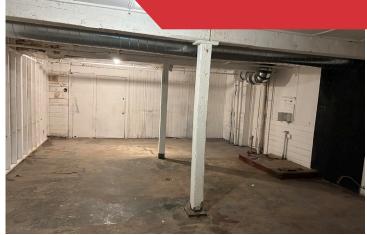

## **Property Description**

We are pleased to offer this 2,024± SF industrial/flex suite for lease, located at 80 Bell Street in Portland. The space is suitable for a wide range of industrial and flex uses and includes mostly warehouse space with an overhead door. Convenient Morrill's Corner location on a quiet side street with easy access to downtown Portland, Rock Row, I-295 and the Maine Turnpike.