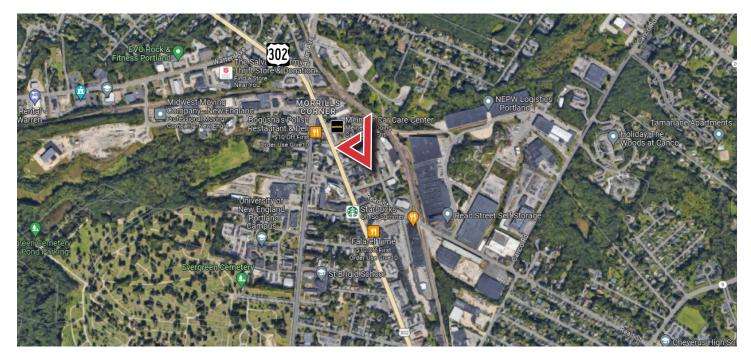

## **Property Description**

We are pleased to offer this 2,024± SF industrial/flex suite for lease, located at 80 Bell Street in Portland. The space is suitable for a wide range of industrial and flex uses and includes mostly warehouse space with an overhead door. Convenient Morrill's Corner location on a quiet side street with easy access to downtown Portland, Rock Row, I-295 and the Maine Turnpike.