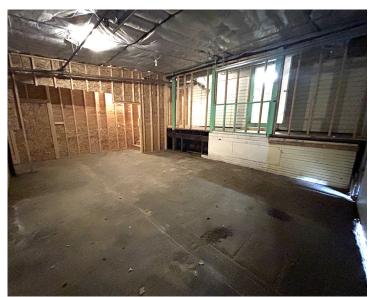

## **Property Description**

We are pleased to offer this 2,024± SF industrial/flex suite for lease, located at 80 Bell Street in Portland. The space is suitable for a wide range of industrial and flex uses and includes mostly warehouse space with an overhead door. Convenient Morrill's Corner location on a quiet side street with easy access to downtown Portland, Rock Row, I-295 and the Maine Turnpike.