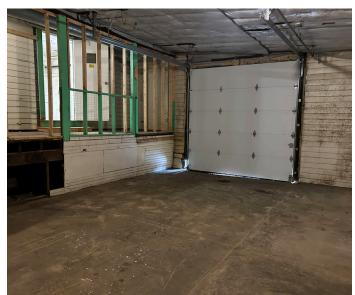

## **Property Description**

We are pleased to offer this 2,024± SF industrial/flex suite for lease, located at 80 Bell Street in Portland. The space is suitable for a wide range of industrial and flex uses and includes mostly warehouse space with an overhead door. Convenient Morrill's Corner location on a quiet side street with easy access to downtown Portland, Rock Row, I-295 and the Maine Turnpike.