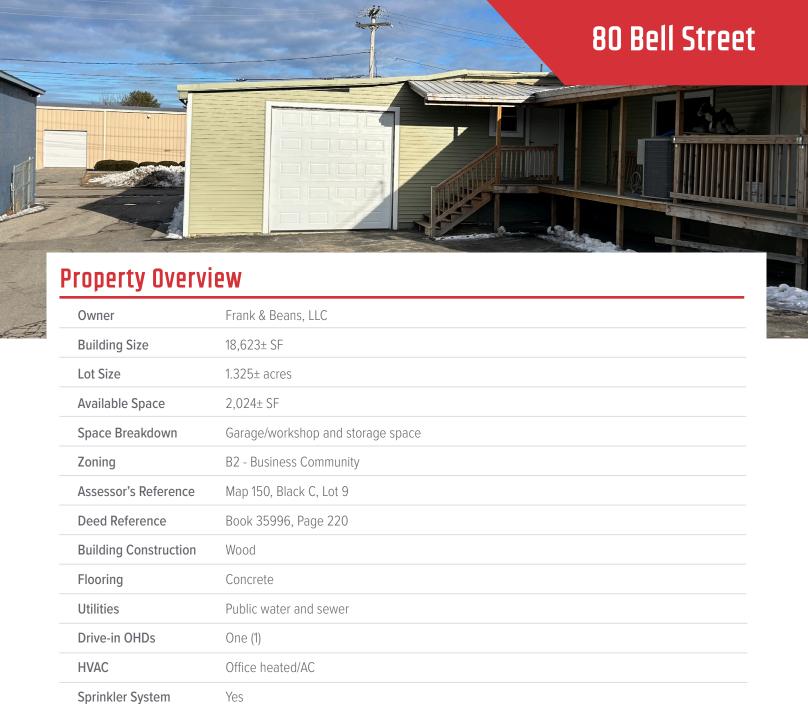

## **Property Description**

We are pleased to offer this 2,024± SF industrial/flex suite for lease, located at 80 Bell Street in Portland. The space is suitable for a wide range of industrial and flex uses and includes mostly warehouse space with an overhead door. Convenient Morrill's Corner location on a quiet side street with easy access to downtown Portland, Rock Row, I-295 and the Maine Turnpike.