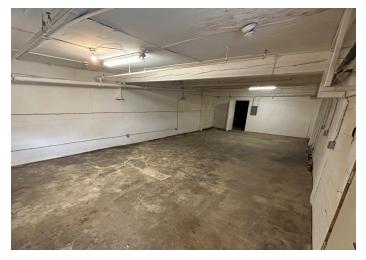

## **Property Description**

We are pleased to offer this 2,024± SF industrial/flex suite for lease, located at 80 Bell Street in Portland. The space is suitable for a wide range of industrial and flex uses and includes mostly warehouse space with an overhead door. Convenient Morrill's Corner location on a quiet side street with easy access to downtown Portland, Rock Row, I-295 and the Maine Turnpike.