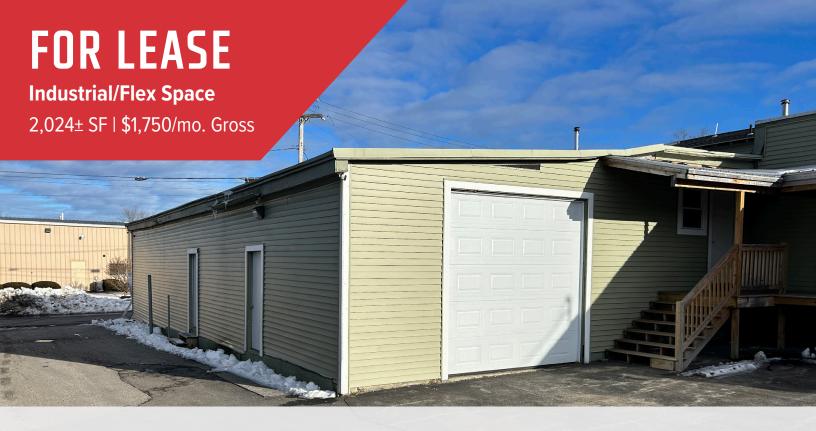

## **Property Description**

We are pleased to offer this 2,024± SF industrial/flex suite for lease, located at 80 Bell Street in Portland. The space is suitable for a wide range of industrial and flex uses and includes mostly warehouse space with an overhead door. Convenient Morrill's Corner location on a quiet side street with easy access to downtown Portland, Rock Row, I-295 and the Maine Turnpike.

FOR LEASE: \$1,750/MONTH GROSS

Ample, on-site

**Bathrooms** 

**Parking** 