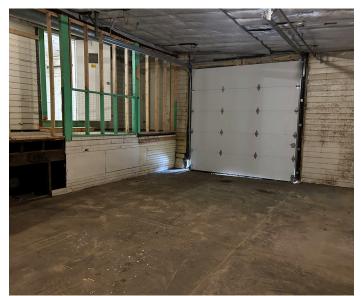

# **Property Description**

We are pleased to offer this 2,024± SF industrial/flex suite for lease, located at 80 Bell Street in Portland. The space is suitable for a wide range of industrial and flex uses and includes mostly warehouse space with an overhead door. Convenient Morrill's Corner location on a quiet side street with easy access to downtown Portland, Rock Row, I-295 and the Maine Turnpike.

#### **Property Overview**

| Owner                 | Frank & Beans, LLC                |
|-----------------------|-----------------------------------|
| Building Size         | 18,623± SF                        |
| Lot Size              | 1.325± acres                      |
| Available Space       | 2,024± SF                         |
| Space Breakdown       | Garage/workshop and storage space |
| Zoning                | B2 - Business Community           |
| Assessor's Reference  | Map 150, Black C, Lot 9           |
| Deed Reference        | Book 35996, Page 220              |
| Building Construction | Wood                              |
| Flooring              | Concrete                          |
| Utilities             | Public water and sewer            |
| Drive-in OHDs         | One (1)                           |
| HVAC                  | Office heated/AC                  |
| Sprinkler System      | Yes                               |
| Bathrooms             | 1                                 |
| Parking               | Ample, on-site                    |