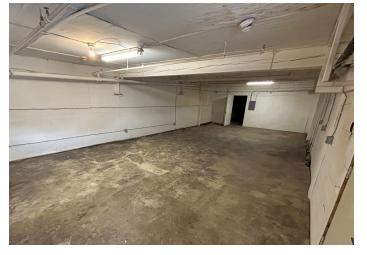

# **Property Description**

We are pleased to offer this 2,024± SF industrial/flex suite for lease, located at 80 Bell Street in Portland. The space is suitable for a wide range of industrial and flex uses and includes mostly warehouse space with an overhead door. Convenient Morrill's Corner location on a quiet side street with easy access to downtown Portland, Rock Row, I-295 and the Maine Turnpike.

#### **Property Overview**

| Owner                 | Frank & Beans, LLC                |
|-----------------------|-----------------------------------|
| Building Size         | 18,623± SF                        |
| Lot Size              | 1.325± acres                      |
| Available Space       | 2,024± SF                         |
| Space Breakdown       | Garage/workshop and storage space |
| Zoning                | B2 - Business Community           |
| Assessor's Reference  | Map 150, Black C, Lot 9           |
| Deed Reference        | Book 35996, Page 220              |
| Building Construction | Wood                              |
| Flooring              | Concrete                          |
| Utilities             | Public water and sewer            |
| Drive-in OHDs         | One (1)                           |
| HVAC                  | Office heated/AC                  |
| Sprinkler System      | Yes                               |
| Bathrooms             | 1                                 |
| Parking               | Ample, on-site                    |