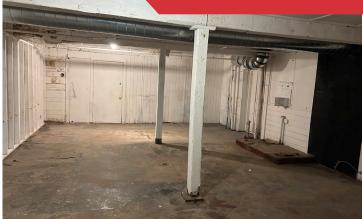

# **Property Description**

We are pleased to offer this 2,024± SF industrial/flex suite for lease, located at 80 Bell Street in Portland. The space is suitable for a wide range of industrial and flex uses and includes mostly warehouse space with an overhead door. Convenient Morrill's Corner location on a quiet side street with easy access to downtown Portland, Rock Row, I-295 and the Maine Turnpike.

#### **Property Overview**

| Owner                 | Frank & Beans, LLC                |
|-----------------------|-----------------------------------|
| Building Size         | 18,623± SF                        |
| Lot Size              | 1.325± acres                      |
| Available Space       | 2,024± SF                         |
| Space Breakdown       | Garage/workshop and storage space |
| Zoning                | B2 - Business Community           |
| Assessor's Reference  | Map 150, Black C, Lot 9           |
| Deed Reference        | Book 35996, Page 220              |
| Building Construction | Wood                              |
| Flooring              | Concrete                          |
| Utilities             | Public water and sewer            |
| Drive-in OHDs         | One (1)                           |
| HVAC                  | Office heated/AC                  |
| Sprinkler System      | Yes                               |
| Bathrooms             | 1                                 |
| Parking               | Ample, on-site                    |