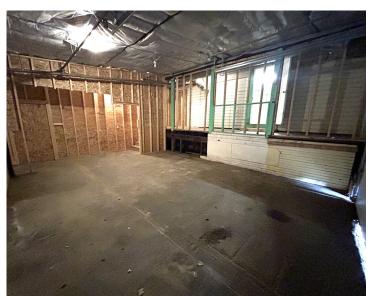

# **Property Description**

We are pleased to offer this 2,024± SF industrial/flex suite for lease, located at 80 Bell Street in Portland. The space is suitable for a wide range of industrial and flex uses and includes mostly warehouse space with an overhead door. Convenient Morrill's Corner location on a quiet side street with easy access to downtown Portland, Rock Row, I-295 and the Maine Turnpike.

#### **Property Overview**

| Owner                 | Frank & Beans, LLC                |
|-----------------------|-----------------------------------|
| Building Size         | 18,623± SF                        |
| Lot Size              | 1.325± acres                      |
| Available Space       | 2,024± SF                         |
| Space Breakdown       | Garage/workshop and storage space |
| Zoning                | B2 - Business Community           |
| Assessor's Reference  | Map 150, Black C, Lot 9           |
| Deed Reference        | Book 35996, Page 220              |
| Building Construction | Wood                              |
| Flooring              | Concrete                          |
| Utilities             | Public water and sewer            |
| Drive-in OHDs         | One (1)                           |
| HVAC                  | Office heated/AC                  |
| Sprinkler System      | Yes                               |
| Bathrooms             | 1                                 |
| Parking               | Ample, on-site                    |