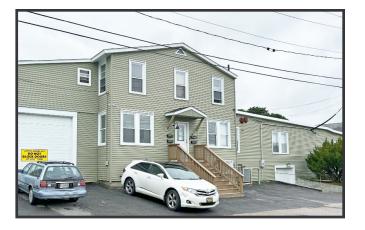

# 80 Bell Street, Portland

# **Property Description**

We are pleased to offer this 2,024± SF industrial/flex suite for lease, located at 80 Bell Street in Portland. The space is suitable for a wide range of industrial and flex uses and includes mostly warehouse space with an overhead door. Convenient Morrill's Corner location on a quiet side street with easy access to downtown Portland, Rock Row, I-295 and the Maine Turnpike.