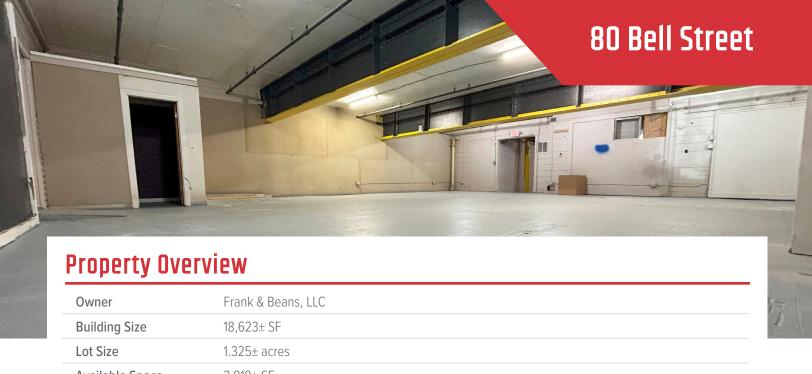

| Owner                        | Frank & Beans, LLC                                      |
|------------------------------|---------------------------------------------------------|
| Building Size                | 18,623± SF                                              |
| Lot Size                     | 1.325± acres                                            |
| Available Space              | 3,819± SF                                               |
| Space Breakdown              | Garage/workshop and supporting office and storage space |
| Zoning                       | B2 - Business Community                                 |
| Assessor's Reference         | Map 150, Black C, Lot 9                                 |
| Deed Reference               | Book 35996, Page 220                                    |
| <b>Building Construction</b> | Wood                                                    |
| Flooring                     | Concrete                                                |
| Utilities                    | Public water and sewer                                  |
| Drive-in OHDs                | One, 12'h x 10'w                                        |
| HVAC                         | Office heated/AC                                        |
| Sprinkler System             | Yes                                                     |
| Bathrooms                    | 2                                                       |
| Parking                      | Ample, on-site                                          |