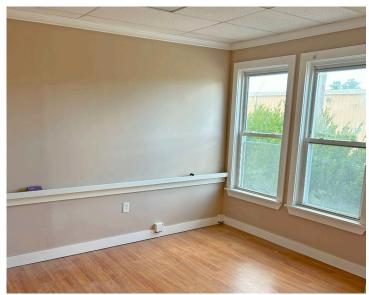

## **Property Description**

We are pleased to offer this  $3,819\pm$  SF industrial/flex suite for lease, located at 80 Bell Street in Portland. The space is suitable for a wide range of industrial and flex uses and includes garage space with a 12'h x 10'w drive-in-door, as well as finished office space with Heat/AC.

| Owner                        | Frank & Beans, LLC                                      |
|------------------------------|---------------------------------------------------------|
| Building Size                | 18,623± SF                                              |
| Lot Size                     | 1.325± acres                                            |
| Available Space              | 3,819± SF                                               |
| Space Breakdown              | Garage/workshop and supporting office and storage space |
| Zoning                       | B2 - Business Community                                 |
| Assessor's Reference         | Map 150, Black C, Lot 9                                 |
| Deed Reference               | Book 35996, Page 220                                    |
| <b>Building Construction</b> | Wood                                                    |
| Flooring                     | Concrete                                                |
| Utilities                    | Public water and sewer                                  |
| Drive-in OHDs                | One, 12'h x 10'w                                        |
| HVAC                         | Office heated/AC                                        |
| Sprinkler System             | Yes                                                     |
| Bathrooms                    | 2                                                       |
| Parking                      | Ample, on-site                                          |