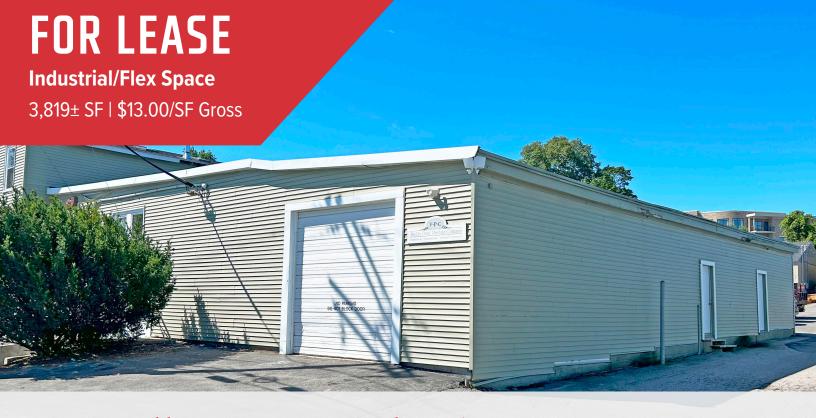

# 80 Bell Street, Portland

## **Property Description**

We are pleased to offer this  $3,819\pm$  SF industrial/flex suite for lease, located at 80 Bell Street in Portland. The space is suitable for a wide range of industrial and flex uses and includes garage space with a 12'h x 10'w drive-in-door, as well as finished office space with Heat/AC.

#### FOR LEASE: \$13.00/SF GROSS