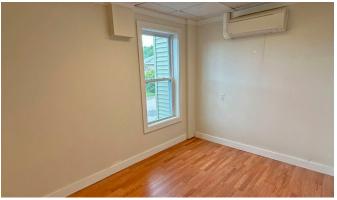

## **Property Description**

We are pleased to offer this  $3,819\pm$  SF industrial/flex suite for lease, located at 80 Bell Street in Portland. The space is suitable for a wide range of industrial and flex uses and includes garage space with a 12'h x 10'w drive-in-door, as well as finished office space with Heat/AC.

| Owner                        | Frank & Beans, LLC                                      |
|------------------------------|---------------------------------------------------------|
| Building Size                | 18,623± SF                                              |
| Lot Size                     | 1.325± acres                                            |
| Available Space              | 3,819± SF                                               |
| Space Breakdown              | Garage/workshop and supporting office and storage space |
| Zoning                       | B2 - Business Community                                 |
| Assessor's Reference         | Map 150, Black C, Lot 9                                 |
| Deed Reference               | Book 35996, Page 220                                    |
| <b>Building Construction</b> | Wood                                                    |
| Flooring                     | Concrete                                                |
| Utilities                    | Public water and sewer                                  |
| Drive-in OHDs                | One, 12'h x 10'w                                        |
| HVAC                         | Office heated/AC                                        |
| Sprinkler System             | Yes                                                     |
| Bathrooms                    | 2                                                       |
| Parking                      | Ample, on-site                                          |