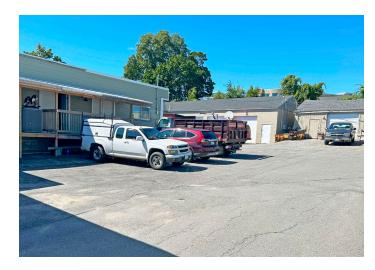

#### **Property Highlights**

- Convenient Portland location
- On-site parking
- Flexible zone allows for various users

| Owner                        | Frank & Beans, LLC                                      |
|------------------------------|---------------------------------------------------------|
| Building Size                | 18,623± SF                                              |
| Lot Size                     | 1.325± acres                                            |
| Available Space              | 3,819± SF                                               |
| Space Breakdown              | Garage/workshop and supporting office and storage space |
| Zoning                       | B2 - Business Community                                 |
| Assessor's Reference         | Map 150, Black C, Lot 9                                 |
| Deed Reference               | Book 35996, Page 220                                    |
| <b>Building Construction</b> | Wood                                                    |
| Flooring                     | Concrete                                                |
| Utilities                    | Public water and sewer                                  |
| Drive-in OHDs                | One, 12'h x 10'w                                        |
| HVAC                         | Office heated/AC                                        |
| Sprinkler System             | Yes                                                     |
| Bathrooms                    | 2                                                       |
| Parking                      | Ample, on-site                                          |