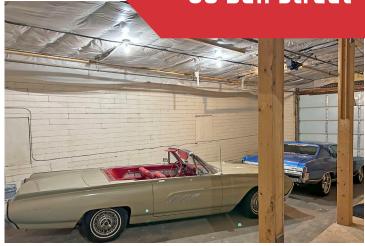

## **Property Description**

We are pleased to offer this  $3,819\pm$  SF industrial/flex suite for lease, located at 80 Bell Street in Portland. The space is suitable for a wide range of industrial and flex uses and includes garage space with a 12'h x 10'w drive-in-door, as well as finished office space with Heat/AC.

| Owner                        | Frank & Beans, LLC                                      |
|------------------------------|---------------------------------------------------------|
| Building Size                | 18,623± SF                                              |
| Lot Size                     | 1.325± acres                                            |
| Available Space              | 3,819± SF                                               |
| Space Breakdown              | Garage/workshop and supporting office and storage space |
| Zoning                       | B2 - Business Community                                 |
| Assessor's Reference         | Map 150, Black C, Lot 9                                 |
| Deed Reference               | Book 35996, Page 220                                    |
| <b>Building Construction</b> | Wood                                                    |
| Flooring                     | Concrete                                                |
| Utilities                    | Public water and sewer                                  |
| Drive-in OHDs                | One, 12'h x 10'w                                        |
| HVAC                         | Office heated/AC                                        |
| Sprinkler System             | Yes                                                     |
| Bathrooms                    | 2                                                       |
| Parking                      | Ample, on-site                                          |