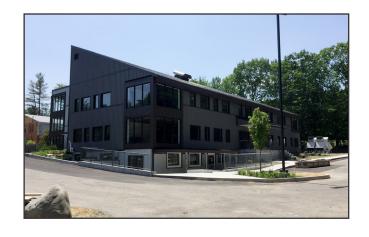

### **Property Description**

We are pleased to offer two suites for lease,  $6,389\pm$  SF on the third floor and  $5,106\pm$  SF on the lower level, at the completely renovated former Foundation for Blood Research building. The  $34,457\pm$  SF state of the art office building is conveniently located near the Maine Turnpike/I-95, I-295, and Maine Medical Scarborough Campus.

## **Property Overview**

| Building Size        | 34,457± SF                                             |
|----------------------|--------------------------------------------------------|
| Lot Size             | 2.7± acres                                             |
| Assessor's Reference | Map R77, Lot 3B                                        |
| Zoning               | Business Office Research (BOR)                         |
| Available Space      | Third Floor: 6,389± SF<br>Lower Level : 5,106± SF      |
| Year Built           | 1980 with full renovation in Winter 2018               |
| Construction         | Wood and steel frame with a poured concrete foundation |
| Lighting             | LED throughout the building                            |
| Flooring             | Carpet and tile                                        |
| Sprinkler            | Yes, full coverage                                     |
| HVAC                 | State-of-the-art natural gas heat pump system          |
| Electrical           | 1600 amp, 120/208 volt, 3-phase                        |
| Utilities            | Municipal water and sewer                              |
| Bathrooms            | Minimum two (2) per floor                              |
| Elevator             | Yes, full ADA complaint                                |
| Parking              | Ample, on-site parking                                 |