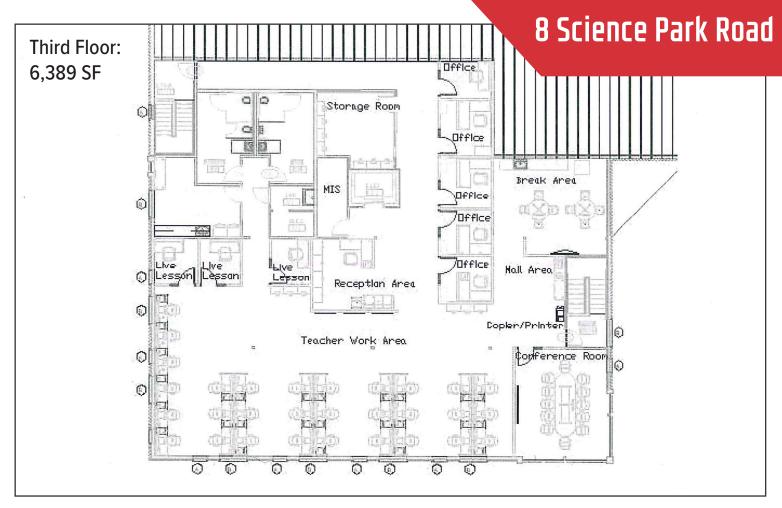

### **Property Description**

We are pleased to offer two suites for lease,  $6,389\pm$  SF on the third floor and  $5,106\pm$  SF on the lower level, at the completely renovated former Foundation for Blood Research building. The  $34,457\pm$  SF state of the art office building is conveniently located near the Maine Turnpike/I-95, I-295, and Maine Medical Scarborough Campus.

## **Property Overview**

| Building Size        | 34,457± SF                                             |
|----------------------|--------------------------------------------------------|
| Lot Size             | 2.7± acres                                             |
| Assessor's Reference | Map R77, Lot 3B                                        |
| Zoning               | Business Office Research (BOR)                         |
| Available Space      | Third Floor: 6,389± SF<br>Lower Level : 5,106± SF      |
| Year Built           | 1980 with full renovation in Winter 2018               |
| Construction         | Wood and steel frame with a poured concrete foundation |
| Lighting             | LED throughout the building                            |
| Flooring             | Carpet and tile                                        |
| Sprinkler            | Yes, full coverage                                     |
| HVAC                 | State-of-the-art natural gas heat pump system          |
| Electrical           | 1600 amp, 120/208 volt, 3-phase                        |
| Utilities            | Municipal water and sewer                              |
| Bathrooms            | Minimum two (2) per floor                              |
| Elevator             | Yes, full ADA complaint                                |
| Parking              | Ample, on-site parking                                 |