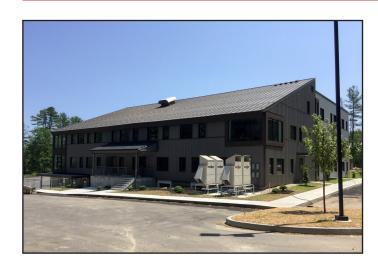

### **Property Description**

We are pleased to offer two suites for lease,  $6,389\pm$  SF on the third floor and  $5,106\pm$  SF on the lower level, at the completely renovated former Foundation for Blood Research building. The  $34,457\pm$  SF state of the art office building is conveniently located near the Maine Turnpike/I-95, I-295, and Maine Medical Scarborough Campus.

## **Property Overview**

| Building Size        | 34,457± SF                                             |
|----------------------|--------------------------------------------------------|
| Lot Size             | 2.7± acres                                             |
| Assessor's Reference | Map R77, Lot 3B                                        |
| Zoning               | Business Office Research (BOR)                         |
| Available Space      | Third Floor: 6,389± SF<br>Lower Level : 5,106± SF      |
| Year Built           | 1980 with full renovation in Winter 2018               |
| Construction         | Wood and steel frame with a poured concrete foundation |
| Lighting             | LED throughout the building                            |
| Flooring             | Carpet and tile                                        |
| Sprinkler            | Yes, full coverage                                     |
| HVAC                 | State-of-the-art natural gas heat pump system          |
| Electrical           | 1600 amp, 120/208 volt, 3-phase                        |
| Utilities            | Municipal water and sewer                              |
| Bathrooms            | Minimum two (2) per floor                              |
| Elevator             | Yes, full ADA complaint                                |
| Parking              | Ample, on-site parking                                 |