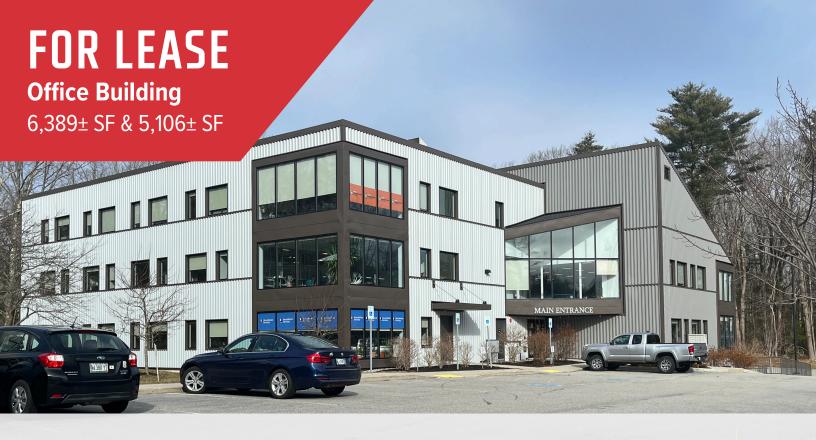

# 1 & 8 Science Park Road, Scarborough

## **Property Highlights**

- Class A Office Space
- Excellent signage potential on US Route One
- Conveniently located adjacent to Scarborough Connector for I-295 & I-95

### **Property Description**

We are pleased to offer two suites for lease,  $6,389\pm$  SF on the third floor and  $5,106\pm$  SF on the lower level, at the completely renovated former Foundation for Blood Research building. The  $34,457\pm$  SF state of the art office building is conveniently located near the Maine Turnpike/I-95, I-295, and Maine Medical Scarborough Campus.