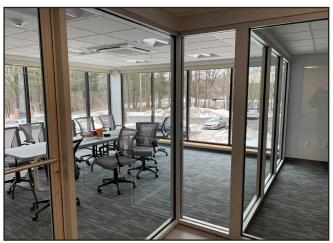

### **Property Description**

We are pleased to offer two suites for lease,  $6,389\pm$  SF on the third floor and  $5,106\pm$  SF on the lower level, at the completely renovated former Foundation for Blood Research building. The  $34,457\pm$  SF state of the art office building is conveniently located near the Maine Turnpike/I-95, I-295, and Maine Medical Scarborough Campus.

## **Property Overview**

| Building Size        | 34,457± SF                                             |
|----------------------|--------------------------------------------------------|
| Lot Size             | 2.7± acres                                             |
| Assessor's Reference | Map R77, Lot 3B                                        |
| Zoning               | Business Office Research (BOR)                         |
| Available Space      | Third Floor: 6,389± SF<br>Lower Level : 5,106± SF      |
| Year Built           | 1980 with full renovation in Winter 2018               |
| Construction         | Wood and steel frame with a poured concrete foundation |
| Lighting             | LED throughout the building                            |
| Flooring             | Carpet and tile                                        |
| Sprinkler            | Yes, full coverage                                     |
| HVAC                 | State-of-the-art natural gas heat pump system          |
| Electrical           | 1600 amp, 120/208 volt, 3-phase                        |
| Utilities            | Municipal water and sewer                              |
| Bathrooms            | Minimum two (2) per floor                              |
| Elevator             | Yes, full ADA complaint                                |
| Parking              | Ample, on-site parking                                 |