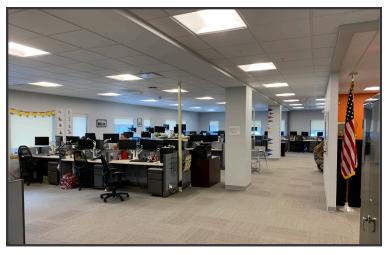

## **Property Description**

We are pleased to offer  $9,417\pm$  SF for lease at the completely renovated former Foundation for Blood Research building. The  $34,457\pm$  SF state of the art office building is comprised of four (4) floors of open space built out to tenant's specs.

## Property Overview

| Duilding Cina        | 04.457.05                                              |
|----------------------|--------------------------------------------------------|
| Building Size        | 34,457± SF                                             |
| Lot Size             | 2.7± acres                                             |
| Assessor's Reference | Map R77, Lot 3B                                        |
| Zoning               | Business Office Research (BOR)                         |
| Available Space      | Lower Lever 9,417± SF                                  |
| Building Age         | 1980 with full renovation in Winter 2018               |
| Construction         | Wood and steel frame with a poured concrete foundation |
| Lighting             | LED throughout building                                |
| Flooring             | Carpet and tile                                        |
| Sprinkler            | Yes, full coverage                                     |
| HVAC                 | State-of-the-art natural gas heat pump system          |
| Electrical           | 1600 Amp, 120/208 Volt, 3 phase                        |
| Utilities            | Municipal water and sewer                              |
| Bathrooms            | Minimum two (2) per floor                              |
| Elevator             | Yes, fully ADA complaint                               |
| Parking              | Ample on-site                                          |