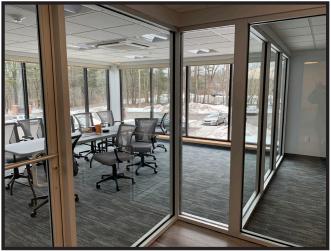

### **Property Highlights**

- 9,417±SF on lower level
- Conveniently located near the Maine Turnpike,
  I-295 and Maine Medical Scarborough Campus
- Excellent signage potential on US Route 1

## **Property Description**

We are pleased to offer  $9,417\pm$  SF for lease at the completely renovated former Foundation for Blood Research building. The  $34,457\pm$  SF state of the art office building is comprised of four (4) floors of open space built out to tenant's specs.