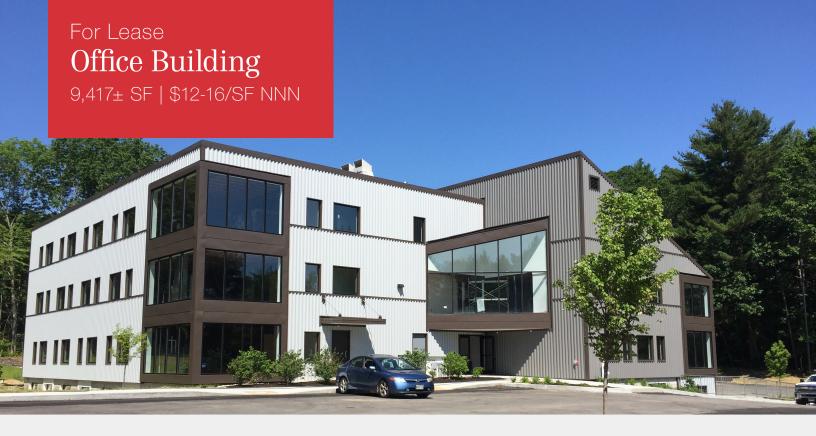

# Fully Renovated Office Building

1 & 8 Science Park Road Scarborough, ME 04074

## **Property Description**

We are pleased to offer  $9,417\pm$  SF for lease at the completely renovated former Foundation for Blood Research building. The  $34,457\pm$  SF state of the art office building is comprised of four (4) floors of open space built out to tenant's specs.

## FOR LEASE: \$12-16/SF NNN