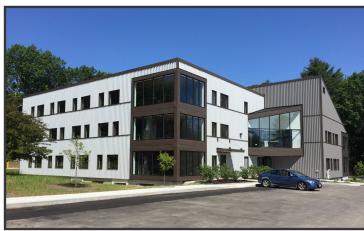

## **Property Description**

We are pleased to offer  $9,417\pm$  SF for lease at the completely renovated former Foundation for Blood Research building. The  $34,457\pm$  SF state of the art office building is comprised of four (4) floors of open space built out to tenant's specs.

## Property Overview

| Duilding Cina        | 04.457.05                                              |
|----------------------|--------------------------------------------------------|
| Building Size        | 34,457± SF                                             |
| Lot Size             | 2.7± acres                                             |
| Assessor's Reference | Map R77, Lot 3B                                        |
| Zoning               | Business Office Research (BOR)                         |
| Available Space      | Lower Lever 9,417± SF                                  |
| Building Age         | 1980 with full renovation in Winter 2018               |
| Construction         | Wood and steel frame with a poured concrete foundation |
| Lighting             | LED throughout building                                |
| Flooring             | Carpet and tile                                        |
| Sprinkler            | Yes, full coverage                                     |
| HVAC                 | State-of-the-art natural gas heat pump system          |
| Electrical           | 1600 Amp, 120/208 Volt, 3 phase                        |
| Utilities            | Municipal water and sewer                              |
| Bathrooms            | Minimum two (2) per floor                              |
| Elevator             | Yes, fully ADA complaint                               |
| Parking              | Ample on-site                                          |