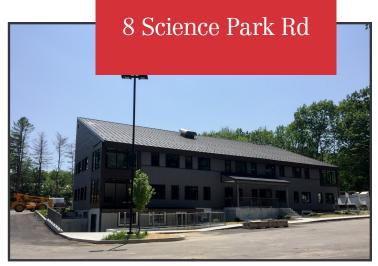

# Fully Renovated Office Building

1 & 8 Science Park Road Scarborough, ME 04074

## **Property Description**

We are pleased to offer  $9,417\pm$  SF for lease at the completely renovated former Foundation for Blood Research building. The  $34,457\pm$  SF state of the art office building is comprised of four (4) floors of open space built out to tenant's specs.

## Property Overview

| Duilding Cina        | 04.457.05                                              |
|----------------------|--------------------------------------------------------|
| Building Size        | 34,457± SF                                             |
| Lot Size             | 2.7± acres                                             |
| Assessor's Reference | Map R77, Lot 3B                                        |
| Zoning               | Business Office Research (BOR)                         |
| Available Space      | Lower Lever 9,417± SF                                  |
| Building Age         | 1980 with full renovation in Winter 2018               |
| Construction         | Wood and steel frame with a poured concrete foundation |
| Lighting             | LED throughout building                                |
| Flooring             | Carpet and tile                                        |
| Sprinkler            | Yes, full coverage                                     |
| HVAC                 | State-of-the-art natural gas heat pump system          |
| Electrical           | 1600 Amp, 120/208 Volt, 3 phase                        |
| Utilities            | Municipal water and sewer                              |
| Bathrooms            | Minimum two (2) per floor                              |
| Elevator             | Yes, fully ADA complaint                               |
| Parking              | Ample on-site                                          |