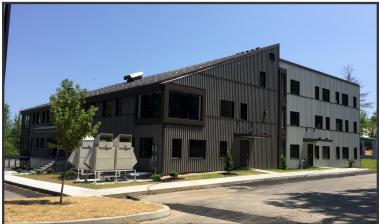

## **Property Description**

We are pleased to offer  $9,417\pm$  SF for lease at the completely renovated former Foundation for Blood Research building. The  $34,457\pm$  SF state of the art office building is comprised of four (4) floors of open space built out to tenant's specs.

## Property Overview

| Duilding Cina        | 04.457.05                                              |
|----------------------|--------------------------------------------------------|
| Building Size        | 34,457± SF                                             |
| Lot Size             | 2.7± acres                                             |
| Assessor's Reference | Map R77, Lot 3B                                        |
| Zoning               | Business Office Research (BOR)                         |
| Available Space      | Lower Lever 9,417± SF                                  |
| Building Age         | 1980 with full renovation in Winter 2018               |
| Construction         | Wood and steel frame with a poured concrete foundation |
| Lighting             | LED throughout building                                |
| Flooring             | Carpet and tile                                        |
| Sprinkler            | Yes, full coverage                                     |
| HVAC                 | State-of-the-art natural gas heat pump system          |
| Electrical           | 1600 Amp, 120/208 Volt, 3 phase                        |
| Utilities            | Municipal water and sewer                              |
| Bathrooms            | Minimum two (2) per floor                              |
| Elevator             | Yes, fully ADA complaint                               |
| Parking              | Ample on-site                                          |