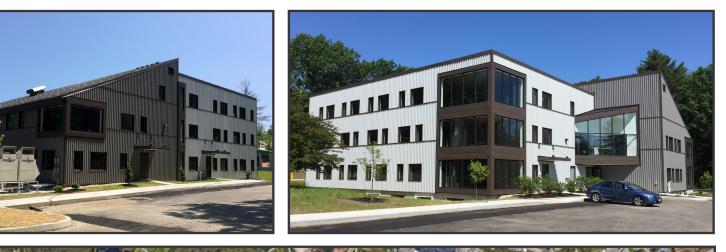

# Fully Renovated Office Building

1 & 8 Science Park Road Scarborough, ME 04074

### **Property Description**

We are pleased to offer for lease the completely renovated former Foundation for Blood Research building. The  $34,457\pm$  SF state of the art office building is comprised of four (4) floors of open space built out to tenant's specs.