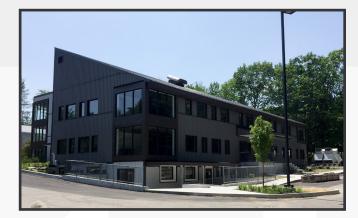

# Fully Renovated Office Building

1 & 8 Science Park Road Scarborough, ME 04074

### **Property Description**

We are pleased to offer for lease the completely renovated former Foundation for Blood Research building. The  $34,457\pm$  SF state of the art office building is comprised of four (4) floors of open space built out to tenant's specs.

## **Property Overview**

| Building Size        | 34,457± SF                                             |
|----------------------|--------------------------------------------------------|
| Lot Size             | 2.7± acres                                             |
| Assessor's Reference | Map R77, Lot 3B                                        |
| Zoning               | Business Office Research (BOR)                         |
| Available Space      | Lower Lever 9,417± SF                                  |
|                      | 2 <sup>nd</sup> Floor 9,524± SF                        |
| Building Age         | 1980 with full renovation in Winter 2018               |
| Construction         | Wood and steel frame with a poured concrete foundation |
| Lighting             | LED throughout building                                |
| Flooring             | Carpet and tile                                        |
| Sprinkler            | Yes, full coverage                                     |
| HVAC                 | State-of-the-art natural gas heat pump system          |
| Electrical           | 1600 Amp, 120/208 Volt, 3 phase                        |
| Utilities            | Municipal water and sewer                              |
| Bathrooms            | Minimum two (2) per floor                              |
| Elevator             | Yes, fully ADA complaint                               |
| Parking              | Ample on-site                                          |