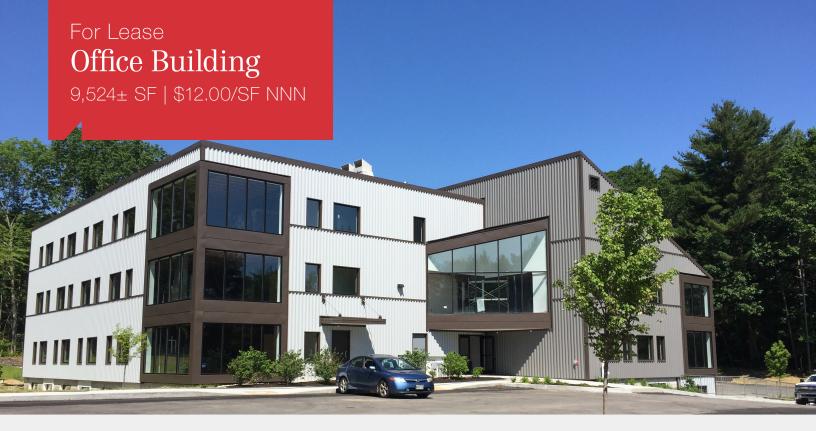

# Fully Renovated Office Building

1 & 8 Science Park Road Scarborough, ME 04074

### **Property Description**

We are pleased to offer for lease the completely renovated former Foundation for Blood Research building. The  $34,457\pm$  SF state of the art office building is comprised of four (4) floors of open space built out to tenant's specs.

## **Property Overview**

| Building Size        | 34,457± SF                                             |
|----------------------|--------------------------------------------------------|
| Lot Size             | 2.7± acres                                             |
| Assessor's Reference | Map R77, Lot 3B                                        |
| Zoning               | Business Office Research (BOR)                         |
| Available Space      | Lower Lever 9,417± SF                                  |
|                      | 2 <sup>nd</sup> Floor 9,524± SF                        |
| Building Age         | 1980 with full renovation in Winter 2018               |
| Construction         | Wood and steel frame with a poured concrete foundation |
| Lighting             | LED throughout building                                |
| Flooring             | Carpet and tile                                        |
| Sprinkler            | Yes, full coverage                                     |
| HVAC                 | State-of-the-art natural gas heat pump system          |
| Electrical           | 1600 Amp, 120/208 Volt, 3 phase                        |
| Utilities            | Municipal water and sewer                              |
| Bathrooms            | Minimum two (2) per floor                              |
| Elevator             | Yes, fully ADA complaint                               |
| Parking              | Ample on-site                                          |

#### FOR LEASE : \$12.00/SF NNN

10 Dana Street, Suite 400 Portland, ME 04101 207.773.7100 dunhamgroup.com