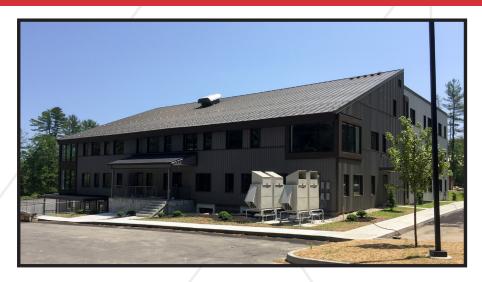

# Fully Renovated Office Building

1 & 8 Science Park Road Scarborough, ME 04074

### **Property Description**

We are pleased to offer for lease the completely renovated former Foundation for Blood Research building. The  $34,457\pm$  SF state of the art office building is comprised of four (4) floors of open space built out to tenant's specs.

## **Property Overview**

| Building Size        | 34,457± SF                                             |
|----------------------|--------------------------------------------------------|
| Lot Size             | 2.7± acres                                             |
| Assessor's Reference | Map R77, Lot 3B                                        |
| Zoning               | Business Office Research (BOR)                         |
| Available Space      | Lower Lever 9,417± SF                                  |
|                      | 2 <sup>nd</sup> Floor 9,524± SF                        |
| Building Age         | 1980 with full renovation in Winter 2018               |
| Construction         | Wood and steel frame with a poured concrete foundation |
| Lighting             | LED throughout building                                |
| Flooring             | Carpet and tile                                        |
| Sprinkler            | Yes, full coverage                                     |
| HVAC                 | State-of-the-art natural gas heat pump system          |
| Electrical           | 1600 Amp, 120/208 Volt, 3 phase                        |
| Utilities            | Municipal water and sewer                              |
| Bathrooms            | Minimum two (2) per floor                              |
| Elevator             | Yes, fully ADA complaint                               |
| Parking              | Ample on-site                                          |