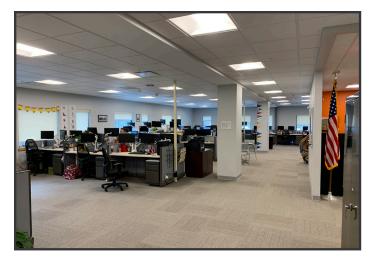

### **Property Description**

We are pleased to offer for lease the completely renovated former Foundation for Blood Research building. The  $34,457\pm$  SF state of the art office building is comprised of four (4) floors of open space built out to tenant's specs.

### **Property Overview**

| Building Size        | 34,457± SF                                             |
|----------------------|--------------------------------------------------------|
| Lot Size             | 2.7± acres                                             |
| Assessor's Reference | Map R77, Lot 3B                                        |
| Zoning               | Business Office Research (BOR)                         |
| Available Space      | Lower Lever 9,417± SF                                  |
|                      | 2 <sup>nd</sup> Floor 4,867± SF                        |
| Building Age         | 1980 with full renovation in Winter 2018               |
| Construction         | Wood and steel frame with a poured concrete foundation |
| Lighting             | LED throughout building                                |
| Flooring             | Carpet and tile                                        |
| Sprinkler            | Yes, full coverage                                     |
| HVAC                 | State-of-the-art natural gas heat pump system          |
| Electrical           | 1600 Amp, 120/208 Volt, 3 phase                        |
| Utilities            | Municipal water and sewer                              |
| Bathrooms            | Minimum two (2) per floor                              |
| Elevator             | Yes, fully ADA complaint                               |
| Parking              | Ample on-site                                          |