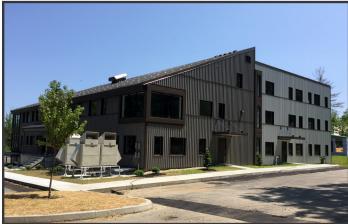

# Fully Renovated Office Building

1 & 8 Science Park Road Scarborough, ME 04074

### **Property Description**

We are pleased to offer for lease the completely renovated former Foundation for Blood Research building. The  $34,457\pm$  SF state of the art office building is comprised of four (4) floors of open space built out to tenant's specs.