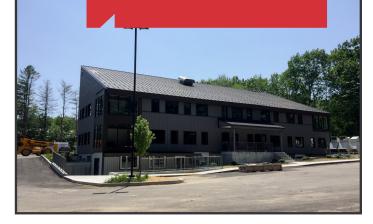

# Fully Renovated Office Building

1 & 8 Science Park Road Scarborough, ME 04074

### **Property Description**

We are pleased to offer for lease the completely renovated former Foundation for Blood Research building. The  $34,457\pm$  SF state of the art office building is comprised of four (4) floors of open space built out to tenant's specs.