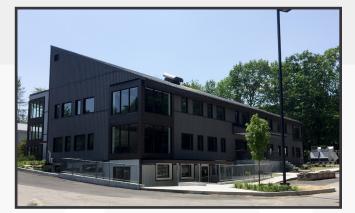

### **Property Description**

We are pleased to offer for lease the completely renovated former Foundation for Blood Research building. The  $34,457\pm$  SF state of the art office building is comprised of four (4) floors of open space built out to tenant's specs.

### **Property Overview**

| Building Size        | 34,457± SF                                             |
|----------------------|--------------------------------------------------------|
| Lot Size             | 2.7± acres                                             |
| Assessor's Reference | Map R77, Lot 3B                                        |
| Zoning               | Business Office Research (BOR)                         |
| Available Space      | Lower Lever 9,417± SF                                  |
|                      | 2 <sup>nd</sup> Floor 4,867± SF                        |
| Building Age         | 1980 with full renovation in Winter 2018               |
| Construction         | Wood and steel frame with a poured concrete foundation |
| Lighting             | LED throughout building                                |
| Flooring             | Carpet and tile                                        |
| Sprinkler            | Yes, full coverage                                     |
| HVAC                 | State-of-the-art natural gas heat pump system          |
| Electrical           | 1600 Amp, 120/208 Volt, 3 phase                        |
| Utilities            | Municipal water and sewer                              |
| Bathrooms            | Minimum two (2) per floor                              |
| Elevator             | Yes, fully ADA complaint                               |
| Parking              | Ample on-site                                          |