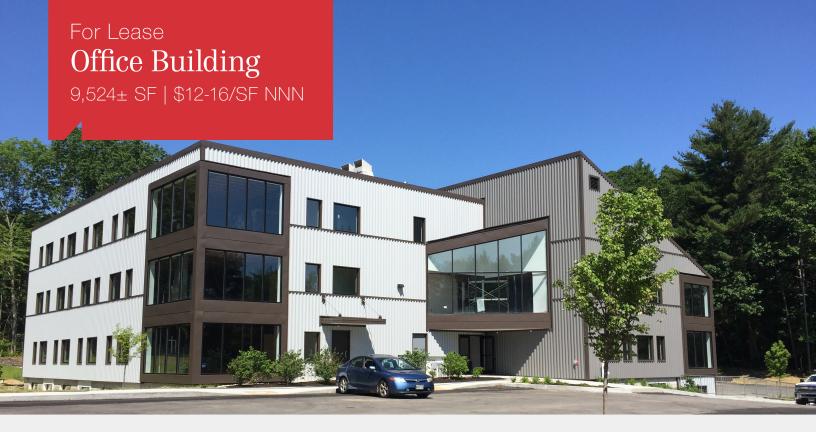

# Fully Renovated Office Building

1 & 8 Science Park Road Scarborough, ME 04074

### **Property Description**

We are pleased to offer for lease the completely renovated former Foundation for Blood Research building. The  $34,457\pm$  SF state of the art office building is comprised of four (4) floors of open space built out to tenant's specs.

#### FOR LEASE : \$12-16/SF NNN

10 Dana Street, Suite 400 Portland, ME 04101 207.773.7100 dunhamgroup.com