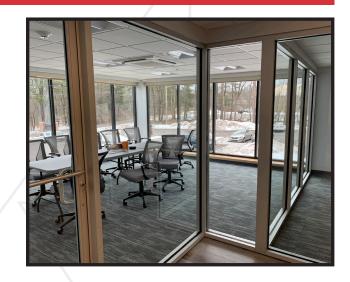

### **Property Description**

We are pleased to offer for lease the completely renovated former Foundation for Blood Research building. The  $34,457\pm$  SF state of the art office building is comprised of four (4) floors of open space built out to tenant's specs.

### **Property Overview**

| Building Size        | 34,457± SF                                             |
|----------------------|--------------------------------------------------------|
| Lot Size             | 2.7± acres                                             |
| Assessor's Reference | Map R77, Lot 3B                                        |
| Zoning               | Business Office Research (BOR)                         |
| Available Space      | Lower Lever 9,417± SF                                  |
|                      | 2 <sup>nd</sup> Floor 4,867± SF                        |
| Building Age         | 1980 with full renovation in Winter 2018               |
| Construction         | Wood and steel frame with a poured concrete foundation |
| Lighting             | LED throughout building                                |
| Flooring             | Carpet and tile                                        |
| Sprinkler            | Yes, full coverage                                     |
| HVAC                 | State-of-the-art natural gas heat pump system          |
| Electrical           | 1600 Amp, 120/208 Volt, 3 phase                        |
| Utilities            | Municipal water and sewer                              |
| Bathrooms            | Minimum two (2) per floor                              |
| Elevator             | Yes, fully ADA complaint                               |
| Parking              | Ample on-site                                          |