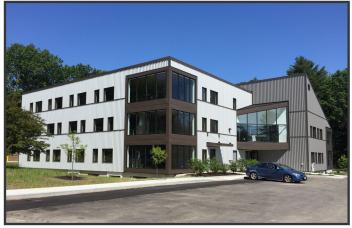

# Fully Renovated Office Building

1 & 8 Science Park Road Scarborough, ME 04074

### **Property Description**

We are pleased to offer for lease the completely renovated former Foundation for Blood Research building. The  $34,457\pm$  SF state of the art office building is comprised of four (4) floors of open space built out to tenant's specs.