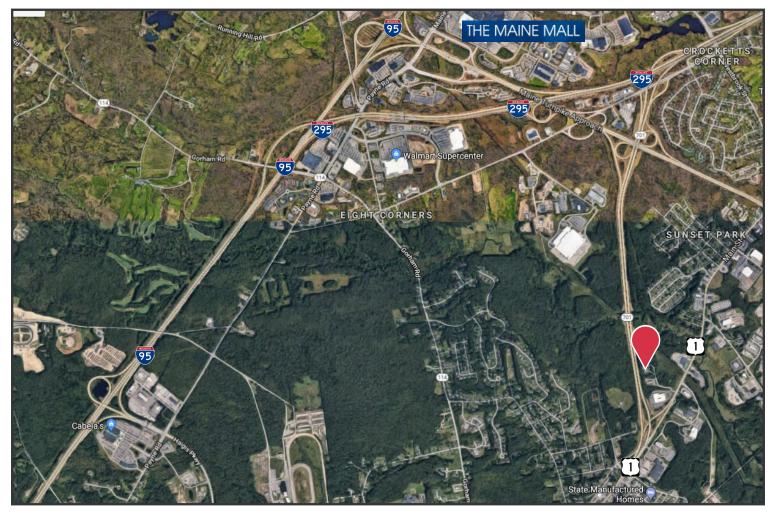

### **Property Highlights**

- 4,867±SF on second floor and 9,417±SF on lower level
- Conveniently located near the Maine Turnpike, I-295 and Maine Medical Scarborough Campus
- Excellent signage potential on US Route 1