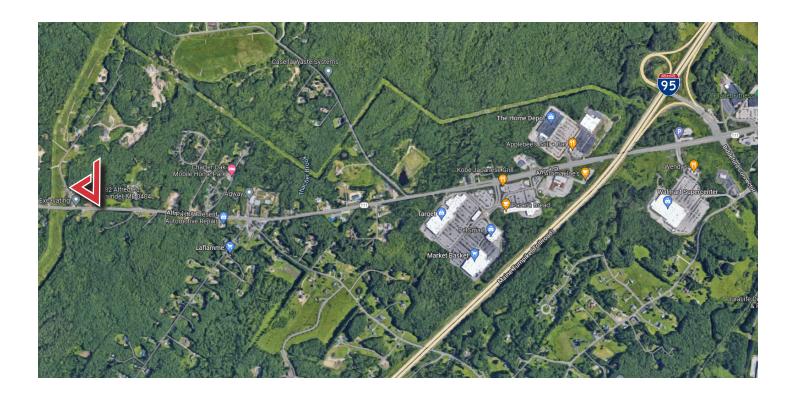

# Property Highlights

- 2 miles to I-95
- Excellent visability on Route 111
- Three (3) OHD's
- Security system in place
- Ability to expand up to 5,000± additional SF

# **Property Description**

The Dunham Group is pleased to announce for lease, 782 Alfred Road, the previous home of SERVPRO Biddeford-Saco. This office/warehouse mixed use building is perfect for any contractor or trade or any office user with a storage need, all less than 5 minutes to I-95 exit 31.