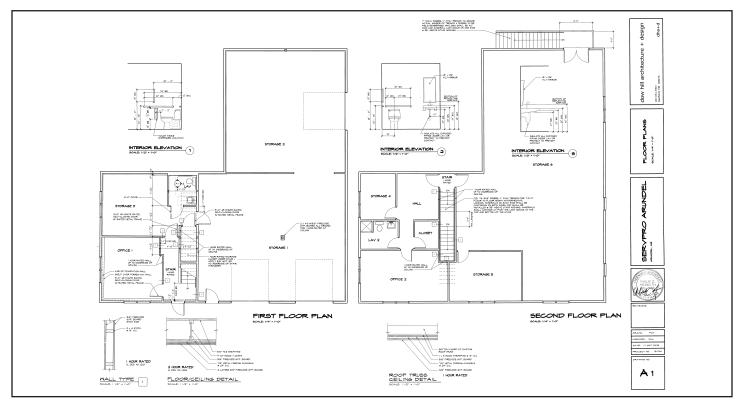

Office                                                   |
| OHD's                 | Three (3) 8' W x 10' W                                             |
| Flooring              | Concrete and carpet                                                |
| Heat                  | 1st Floor radiant floor heating, 2nd Floor FHW, Both propane fired |
| Utilities             | Private water and sewer                                            |
| Electrical            | Single Phase, 220 outlets available                                |
| Bathroom(s)           | 1.5 with stand up shower                                           |
| Parking               | Ample, on-site                                                     |

#### FOR LEASE: \$10.00/SF NNN



## 782 Alfred Road

### **Floor Plan**



#### Site Plan



The information contained herein has been given to us by the owner of the property or other sources we deem reliable. We have no reason to doubt its accuracy, but we do not guarantee it. All information should be verified prior to purchase or lease.

207.773.7100

dunhamgroup.com