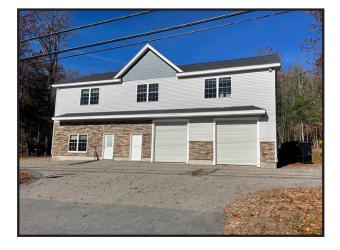

# **Property Description**

The Dunham Group is pleased to announce for lease, 782 Alfred Road, the previous home of SERVPRO Biddeford-Saco. This office/warehouse mixed use building is perfect for any contractor or trade or any office user with a storage need, all less than 5 minutes to I-95 exit 31.

## **Property Overview**

| Available Space       | 5,640± SF                                                          |
|-----------------------|--------------------------------------------------------------------|
| Assessor's Reference  | Map 4, Lot 32                                                      |
| Zoning                | Alfred Road District (ARD)                                         |
| Year Built            | 2016                                                               |
| Building Construction | Wood Framed                                                        |
| Space Breakdown       | 2,052± SF Warehouse                                                |
|                       | 3,568± SF Office                                                   |
| OHD's                 | Three (3) 8' W x 10' W                                             |
| Flooring              | Concrete and carpet                                                |
| Heat                  | 1st Floor radiant floor heating, 2nd Floor FHW, Both propane fired |
| Utilities             | Private water and sewer                                            |
| Electrical            | Single Phase, 220 outlets available                                |
| Bathroom(s)           | 1.5 with stand up shower                                           |
| Parking               | Ample, on-site                                                     |