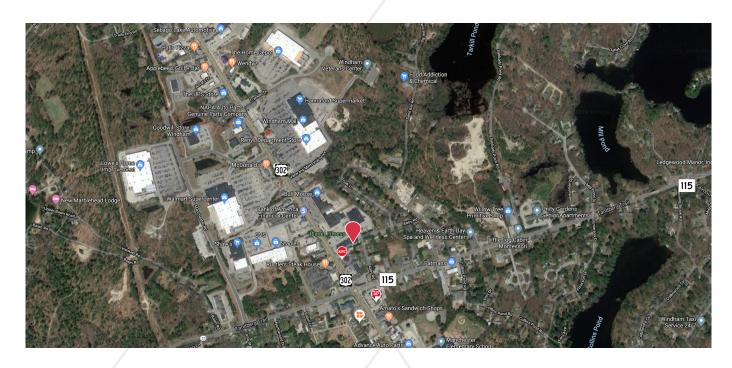

## 759 Roosevelt Trail

Windham, ME 04062

#### **Property Highlights**

- Ideal for Retail or Office use
- Excellent visibility
- Ample on-site Parking
- Average Daily Traffic: 22,170