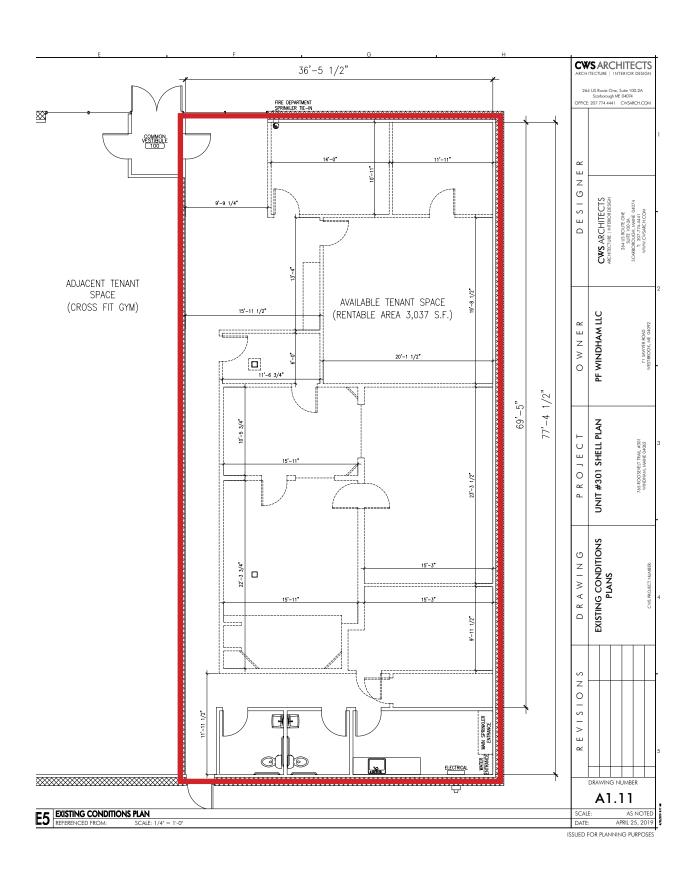

#### **Property Description**

We are pleased to offer for lease 3,037±SF of flexible retail space in the center of North Windham's retail district. Join Planet Fitness in this excellent, accessible plaza!

### **Property Overview**

| Owner                        | PF Windham, LLC.                         |
|------------------------------|------------------------------------------|
| Building Size                | 3,037± SF                                |
| Assessor's Reference         | Map 67, Lot 47                           |
| Deed Reference               | Book 33737, Page 0185                    |
| Taxes                        | \$32,208 (Entire building)               |
| Zoning                       | C1 - Commerical 1                        |
| Available Space              | 3,037± SF                                |
| Building Age                 | 1986                                     |
| <b>Building Construction</b> | Concrete                                 |
| Roof                         | Flat, tar and gravel                     |
| Foundation                   | Concrete floors                          |
| HVAC                         | Natural Gas, forced air-duct, central AC |
| Heat and Electric            | Tenants responsibility                   |
| Ceiling Height               | 16'                                      |
| Available                    | Immediately                              |