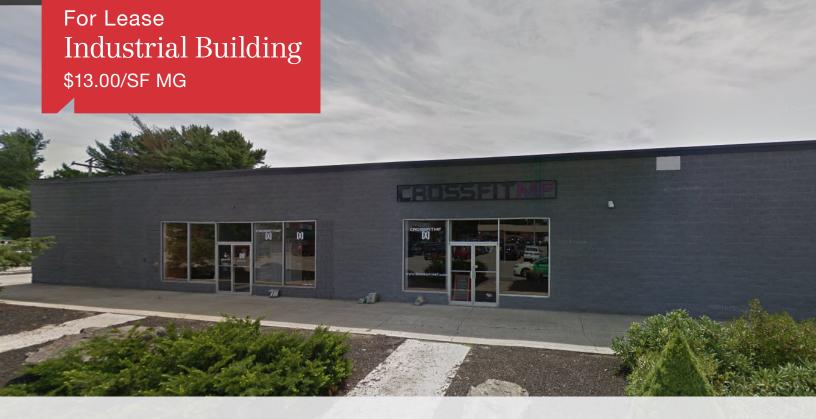

## 759 Roosevelt Trail

Windham, ME 04062

#### **Property Description**

We are pleased to offer for lease 3,037±SF of flexible retail space in the center of North Windham's retail district. Join Planet Fitness in this excellent, accessible plaza!

LEASE PRICE: \$13.00/SF MG