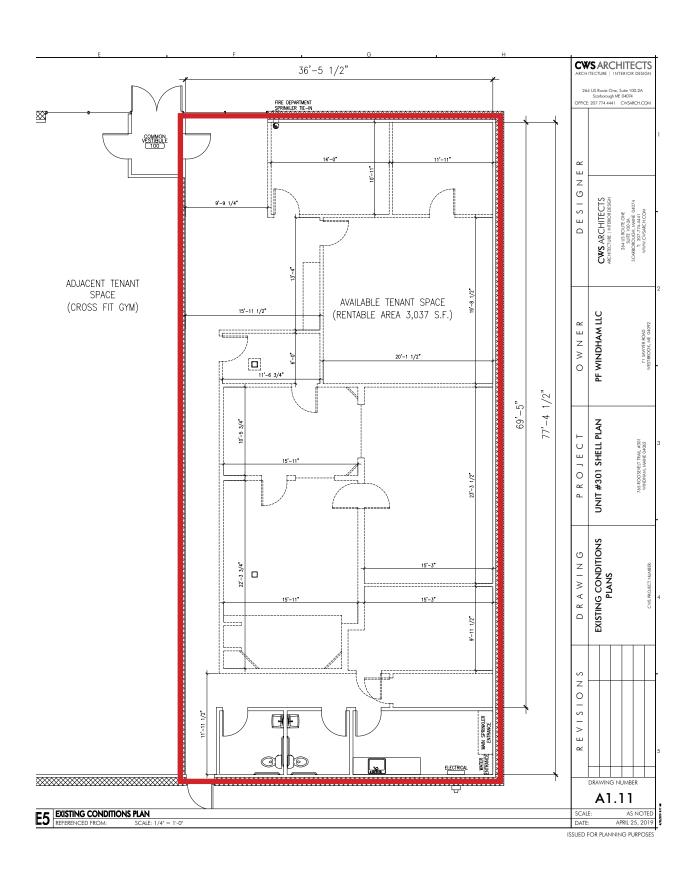

#### **Property Description**

We are pleased to offer for lease 3,037±SF of flexible retail space in the center of North Windham's retail district. Join Planet Fitness in this excellent, accessible plaza!

### **Property Overview**

| Owner                        | PF Windham, LLC.                |
|------------------------------|---------------------------------|
| Building Size                | 3,037± SF                       |
| Assessor's Reference         | Map 67, Lot 47                  |
| Deed Reference               | Book 33737, Page 0185           |
| Taxes                        | \$32,208 (Entire building)      |
| Zoning                       | C1 - Commerical 1               |
| Available Space              | 3,037± SF                       |
| Building Age                 | 1986                            |
| <b>Building Construction</b> | Concrete                        |
| Roof                         | Flat, tar and gravel            |
| Foundation                   | Concrete floors                 |
| HVAC                         | Oil, forced air-duc, central AC |
| Heat and Electric            | Tenants responsibility          |
| Ceiling Height               | 16'                             |
| Available                    | Immediately                     |