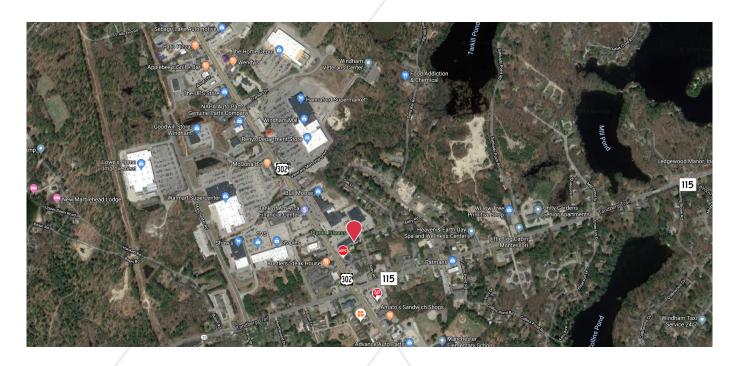

## 759 Roosevelt Trail

Windham, ME 04062

#### **Property Highlights**

- Ideal for Retail or Office use
- Excellent visibility
- Ample on-site Parking
- Average Daily Traffic: 22,170