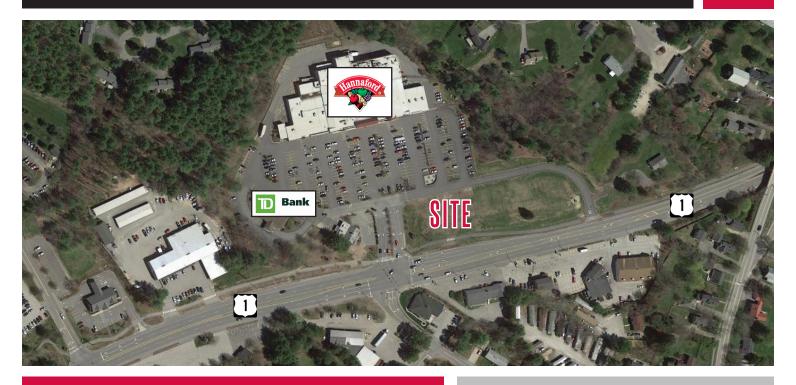

## PAD SITE FOR LEASE: 756 US ROUTE ONE

Entrance to Hannaford - Yarmouth, Maine

Outstanding pad site available at recently expanded Hannaford store.

NAI The Dunham Group is pleased to offer for lease this highly visible pad site, at the entrance to a recently expanded Hannaford store. Located along Route One in Yarmouth, the pad is approved for a 14,900 square foot single-story building, which extends to the Hannaford parking lot. The site offers access through a lighted intersection, great exposure on Route One, and traffic counts of 13,420 cars/day. Excellent opportunity to develop a building in Yarmouth's affluent retail market.

**Permitted Buildable Area:** 14,900± SF

**Parking:** Cross easements to Hannaford parking lot

**Zoning:** Commercial

FOR LEASE

\$70,000/year

Commercial Real Estate Services, Worldwide.

CONTACT INFORMATION

**CHARLIE CRAIG** 