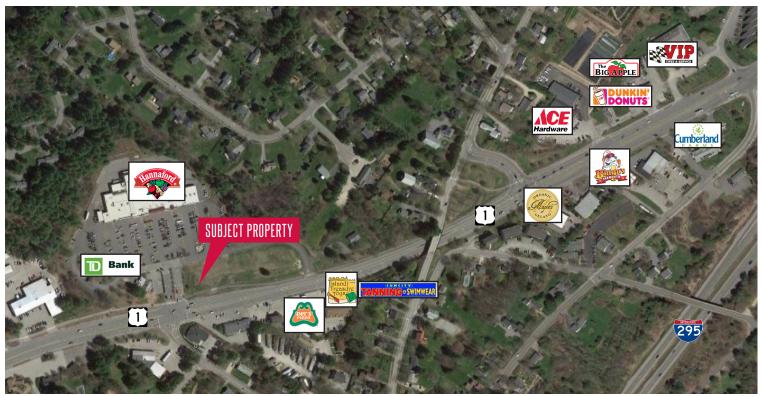

## PAD SITE FOR LEASE: 756 US ROUTE ONE

Entrance to Hannaford - Yarmouth, Maine

Outstanding pad site available at recently expanded Hannaford store.

NAI The Dunham Group is pleased to offer for lease this highly visible pad site, at the entrance to a recently expanded Hannaford store. Located along Route One in Yarmouth, the pad is approved for a 14,900 square foot single-story building, which extends to the Hannaford parking lot. The site offers access through a lighted intersection, great exposure on Route One, and traffic counts of 13,420 cars/day. Excellent opportunity to develop a building in Yarmouth's affluent retail market.

**Permitted Buildable Area:** 14,900± SF

**Parking:** Cross easements to Hannaford parking lot

**Zoning:** Commercial

FOR LEASE

\$70,000/year

Commercial Real Estate Services, Worldwide.

CONTACT INFORMATION

**CHARLIE CRAIG** 