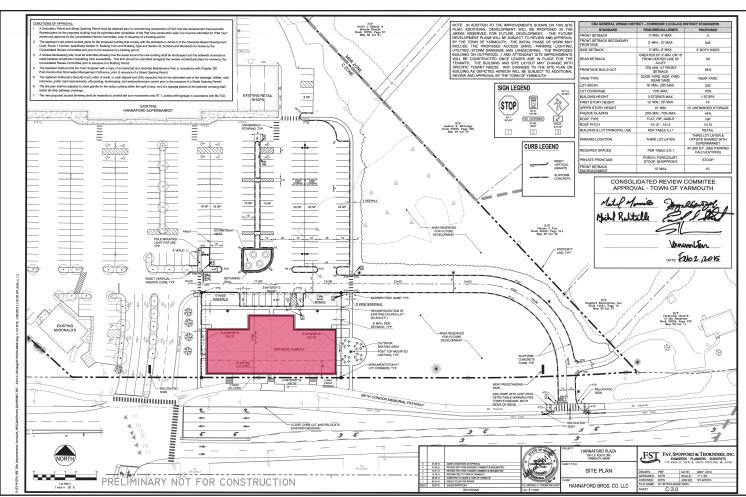

## PAD SITE FOR LEASE: 756 US ROUTE ONE

Entrance to Hannaford - Yarmouth, Maine

Outstanding pad site available at recently expanded Hannaford store.

NAI The Dunham Group is pleased to offer for lease this highly visible pad site, at the entrance to a recently expanded Hannaford store. Located along Route One in Yarmouth, the pad is approved for a 14,900 square foot single-story building, which extends to the Hannaford parking lot. The site offers access through a lighted intersection, great exposure on Route One, and traffic counts of 13,420 cars/day. Excellent opportunity to develop a building in Yarmouth's affluent retail market.

**Permitted Buildable Area:** 14,900± SF

**Parking:** Cross easements to Hannaford parking lot

**Zoning:** Commercial

FOR LEASE

\$70,000/year

Commercial Real Estate Services, Worldwide.

CONTACT INFORMATION

**CHARLIE CRAIG** 