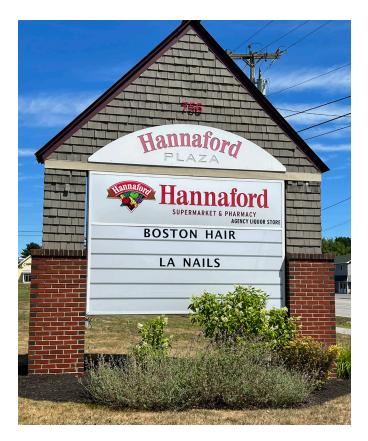

## **Property Description**

We are pleased to offer for lease this highly visible pad site, at the entrance to a recently expanded Hannaford store. Located along Route One in Yarmouth, the pad is approved for a 14,900 SF single-story building, which extends to the Hannaford parking lot. The site offers access through a lighted intersection, great exposure on Route One, and traffic counts of 13,420 cars/day. Excellent opportunity to develop a building in Yarmouth's affluent retail market.