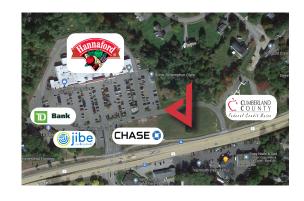

## **Property Highlights**

- High visibility pad site at a recently expanded Hannaford Supermarket
- High traffic intersection with full traffic movements

## **Property Description**

We are pleased to offer for lease this highly visible pad site, at the entrance to a recently expanded Hannaford store. Located along Route One in Yarmouth, the pad is approved for a 14,900 SF single-story building, which extends to the Hannaford parking lot. The site offers access through a lighted intersection, great exposure on Route One, and traffic counts of 13,420 cars/day. Excellent opportunity to develop a building in Yarmouth's affluent retail market.