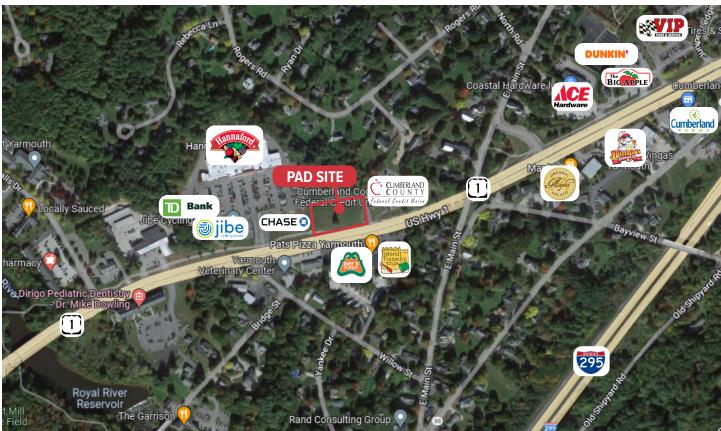

## **Property Description**

We are pleased to offer for lease this highly visible pad site, at the entrance to a recently expanded Hannaford store. Located along Route One in Yarmouth, the pad is approved for a 14,900 SF single-story building, which extends to the Hannaford parking lot. The site offers access through a lighted intersection, great exposure on Route One, and traffic counts of 13,420 cars/day. Excellent opportunity to develop a building in Yarmouth's affluent retail market.