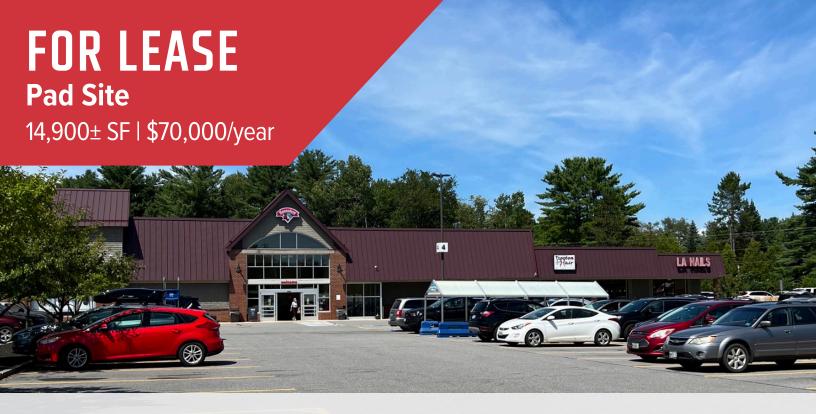

# Hannaford-Pad Site

756 US Route One, Yarmouth, ME

## **Property Highlights**

- High visibility pad site at a recently expanded Hannaford Supermarket
- High traffic intersection with full traffic movements

## **Property Description**

We are pleased to offer for lease this highly visible pad site, at the entrance to a recently expanded Hannaford store. Located along Route One in Yarmouth, the pad is approved for a 14,900 SF single-story building, which extends to the Hannaford parking lot. The site offers access through a lighted intersection, great exposure on Route One, and traffic counts of 13,420 cars/day. Excellent opportunity to develop a building in Yarmouth's affluent retail market.

#### FOR LEASE: \$70,000/YEAR