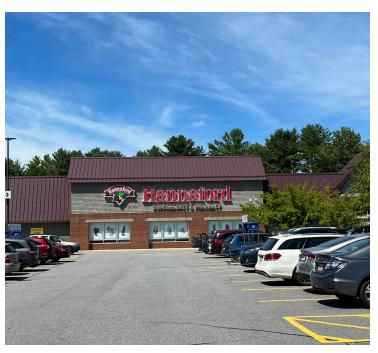

## **Property Description**

We are pleased to offer for lease this highly visible pad site, at the entrance to a recently expanded Hannaford store. Located along Route One in Yarmouth, the pad is approved for a 14,900 SF single-story building, which extends to the Hannaford parking lot. The site offers access through a lighted intersection, great exposure on Route One, and traffic counts of 13,420 cars/day. Excellent opportunity to develop a building in Yarmouth's affluent retail market.