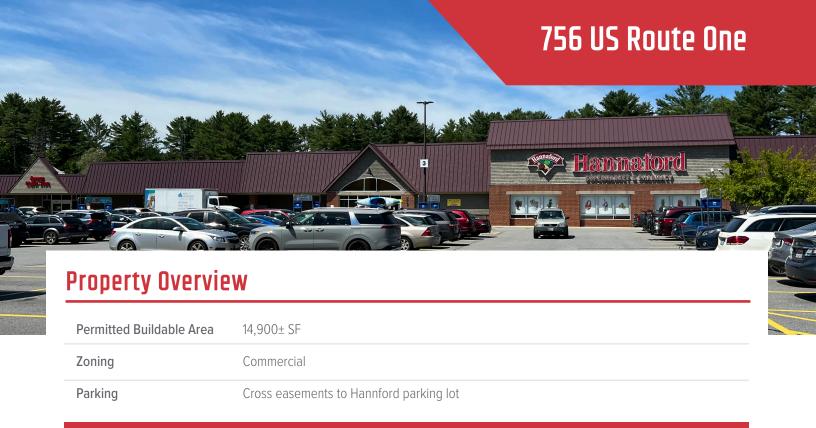

## **Property Description**

We are pleased to offer for lease this highly visible pad site, at the entrance to a recently expanded Hannaford store. Located along Route One in Yarmouth, the pad is approved for a 14,900 SF single-story building, which extends to the Hannaford parking lot. The site offers access through a lighted intersection, great exposure on Route One, and traffic counts of 13,420 cars/day. Excellent opportunity to develop a building in Yarmouth's affluent retail market.

## 756 US Route One

The information contained herein has been given to us by the owner of the property or other sources we deem reliable. We have no reason to doubt its accuracy, but we do not guarantee it. All information should be verified prior to purchase or lease.