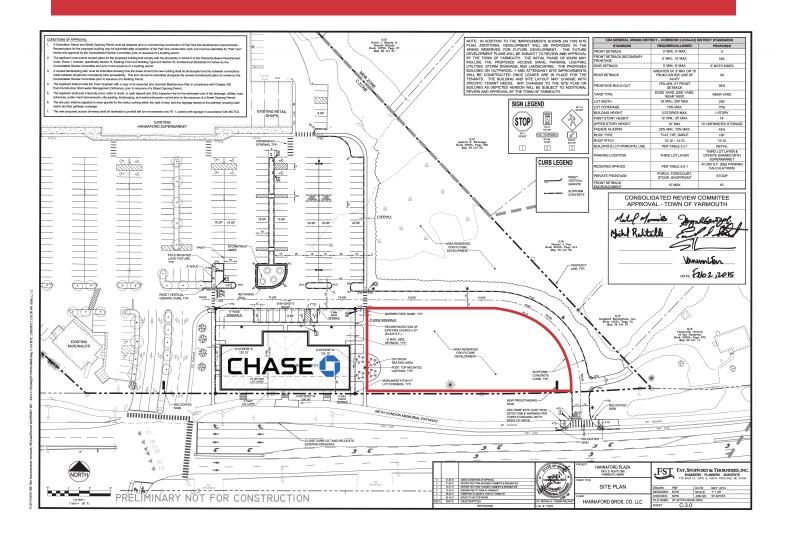

## **Property Description**

We are pleased to offer for lease this highly visible pad site, at the entrance to a recently expanded Hannaford store. Located along Route One in Yarmouth, the pad is approved for a 14,900 SF single-story building, which extends to the Hannaford parking lot. The site offers access through a lighted intersection, great exposure on Route One, and traffic counts of 13,420 cars/day. Excellent opportunity to develop a building in Yarmouth's affluent retail market.