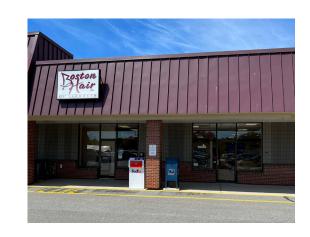

**Charlie Craig**Broker | Partner

207.415.1415 charlescraig@dunhamgroup.com

| Available Space | 1,300± SF in-line retail               |
|-----------------|----------------------------------------|
| Zoning          | Retail                                 |
| Year Built      | 1986                                   |
| Construction    | Masonry                                |
| HVAC            | New HVAC system                        |
| Utilities       | Municipal water and sewer, natural gas |
| Parking         | Ample on-site                          |
| Access          | Full movement parking lot              |
| Other Tenants   | Hannaford, LA Nails, Boston Hair       |