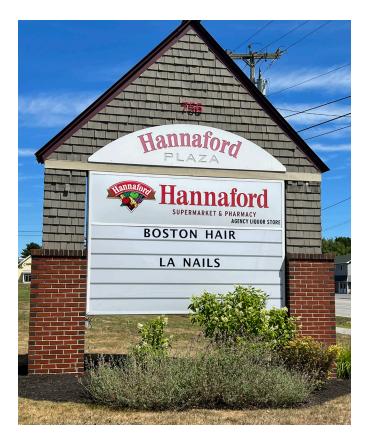

**Charlie Craig**Broker | Partner

207.415.1415 charlescraig@dunhamgroup.com

| Available Space | 1,300± SF in-line retail               |
|-----------------|----------------------------------------|
| Zoning          | Retail                                 |
| Year Built      | 1986                                   |
| Construction    | Masonry                                |
| HVAC            | New HVAC system                        |
| Utilities       | Municipal water and sewer, natural gas |
| Parking         | Ample on-site                          |
| Access          | Full movement parking lot              |
| Other Tenants   | Hannaford, LA Nails, Boston Hair       |