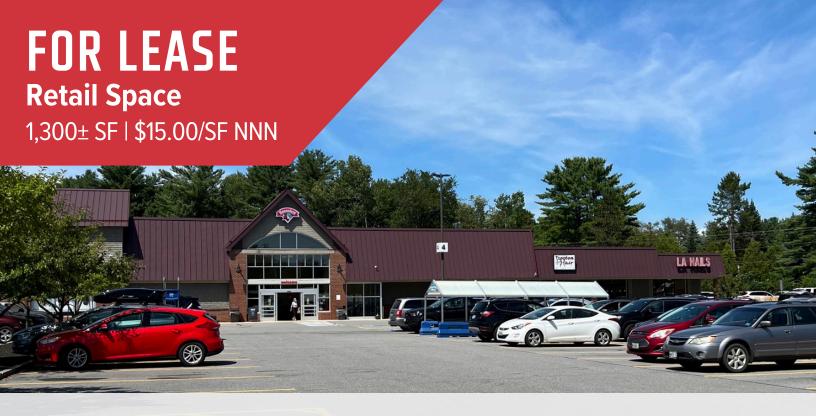

## Hannaford-Anchored In-Line Retail Space

756 US Route One, Yarmouth, ME

## **Property Description**

We are pleased to offer  $1,300\pm$  SF of highly visible in-line retail space for lease in this Hannaford-anchored center. Excellent space for retail or restaurant users. This Route One location has great visibility, access, signage and parking.

FOR LEASE: \$15.00/SF NNN