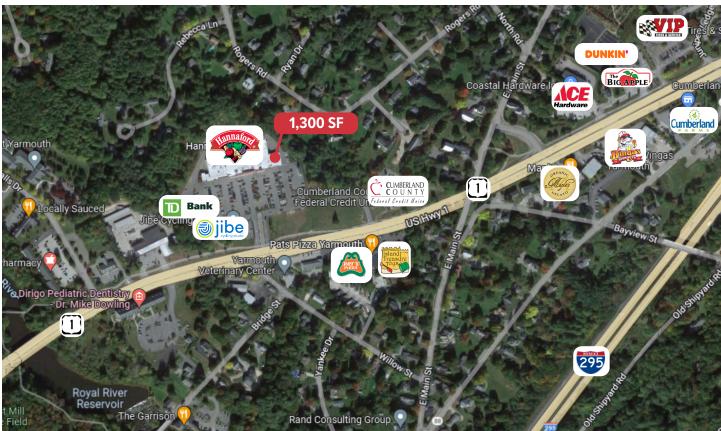

## Hannaford-Anchored In-Line Retail Space

756 US Route One, Yarmouth, ME

## **Property Description**

We are pleased to offer  $1,300\pm$  SF of highly visible in-line retail space for lease in this Hannaford-anchored center. Excellent space for retail or restaurant users. This Route One location has great visibility, access, signage and parking.