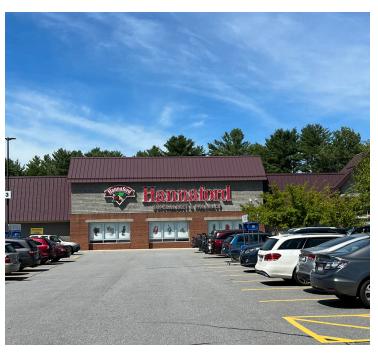

## **Property Description**

We are pleased to offer  $1,300\pm$  SF of highly visible in-line retail space for lease in this Hannaford-anchored center. Excellent space for retail or restaurant users. This Route One location has great visibility, access, signage and parking.

## **Property Highlights**

- High visibility in-line space at a recently expanded Hannaford Supermarket
- High traffic intersection with full traffic movements
- 1,300± SF