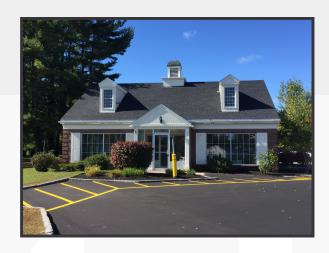

## Former McDonald's

750 US Route One Yarmouth, Maine

### **Property Highlights**

- High visibility pad building at entrance to recently expanded Hannaford Supermarket
- Former McDonald's
- High traffic intersection with full traffic movements

We are pleased to offer this highly visible pad building located on US Route One at the entrance to newly renovated Hannaford. Great visibility and access. Excellent restaurant or stand alone retail. Full basement.