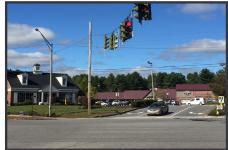

### **Property Highlights**

- High visibility pad building at entrance to recently expanded Hannaford Supermarket
- Former McDonald's
- High traffic intersection with full traffic movements

We are pleased to offer this highly visible pad building located on US Route One at the entrance to newly renovated Hannaford. Great visibility and access. Excellent restaurant or stand alone retail. Full basement.