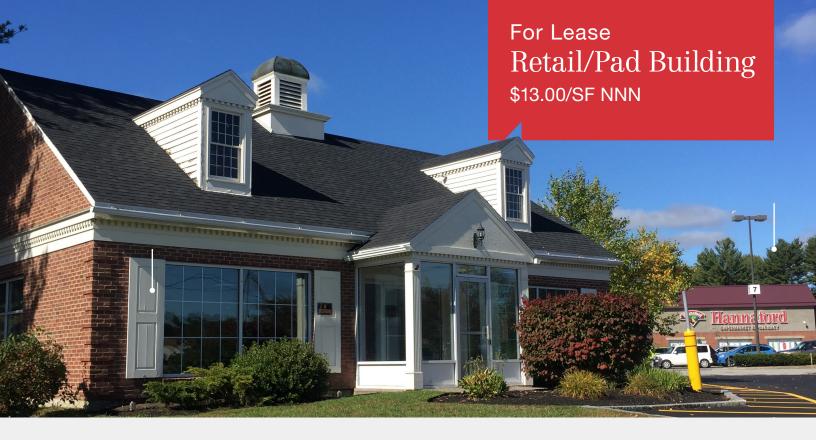

## Former McDonald's

750 US Route One Yarmouth, Maine

### **Property Highlights**

- High visibility pad building at entrance to recently expanded Hannaford Supermarket
- Former McDonald's
- High traffic intersection with full traffic movements

We are pleased to offer this highly visible pad building located on US Route One at the entrance to newly renovated Hannaford. Great visibility and access. Excellent restaurant or stand alone retail. Full basement.

#### FOR LEASE: \$13.00/SF NNN