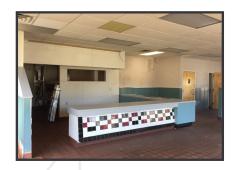

## Former McDonald's

750 US Route One Yarmouth, Maine

### **Property Highlights**

- High visibility pad building at entrance to recently expanded Hannaford Supermarket
- Former McDonald's
- High traffic intersection with full traffic movements

We are pleased to offer this highly visible pad building located on US Route One at the entrance to newly renovated Hannaford. Great visibility and access. Excellent restaurant or stand alone retail. Full basement.