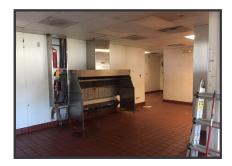

### **Property Highlights**

- High visibility pad building at entrance to recently expanded Hannaford Supermarket
- Former McDonald's
- High traffic intersection with full traffic movements

We are pleased to offer this highly visible pad building located on US Route One at the entrance to newly renovated Hannaford. Great visibility and access. Excellent restaurant or stand alone retail. Full basement.

## Property Overview

| Building Size  | 2,498± SF on first floor               |
|----------------|----------------------------------------|
| Deed Reference | Book 12646, Page 318                   |
| Zoning         | Retail                                 |
| Building Age   | 1978                                   |
| Construction   | Masonry                                |
| Heat/HVAC      | New HVAC system                        |
| Utilities      | Water, sewer, electricity, natural gas |
| Parking        | 17+ parking spaces                     |
| Access         | Full movement parking lot              |
| Available      | Immediately                            |