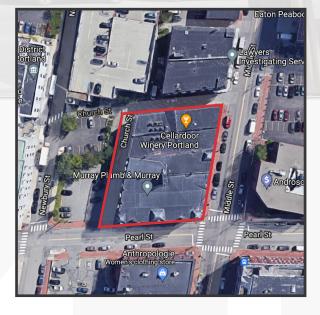

# **75 Pearl Street** Portland, Maine

## **Property Description**

We are pleased to offer for lease efficient and well located office suites in the Historic Woodman Building. Excellent downtown location within walking distance to City Hall, Cumberland County Court House, The Old Port, and Financial District.

## Property Overview

| Owner                | Woodman Building Associates LLC                                                                                                                                                                                                                     |
|----------------------|-----------------------------------------------------------------------------------------------------------------------------------------------------------------------------------------------------------------------------------------------------|
| Available Space      | Suite 204 - 584± SF Second Floor Office Space<br>Suite 208 - 570± SF Second Floor Office Space<br>Suite 209 - 624± SF Second Floor Office Space<br>Suite 410 - 1,184± SF Fourth Floor Office Space<br>Suite 420 - 990± SF Fourth Floor Office Space |
| Zoning               | Downtown Business (B-3)                                                                                                                                                                                                                             |
| Assessor's Reference | Map 28, Lots 502A, 502B, 503A, 503B, 504A, 504B                                                                                                                                                                                                     |
| Year Built           | 1900                                                                                                                                                                                                                                                |
| Utilities            | Included in monthly rent. Internet is not included in monthly rent.                                                                                                                                                                                 |
| Parking              | Street                                                                                                                                                                                                                                              |
| Elevator             | Two (2)                                                                                                                                                                                                                                             |
| Miscellaneous        | <ul> <li>All tenants have access to color copier/printer and shared conference rooms</li> <li>2nd Floor tenants have the option of connecting to phone system to utilize on-site receptionist</li> </ul>                                            |