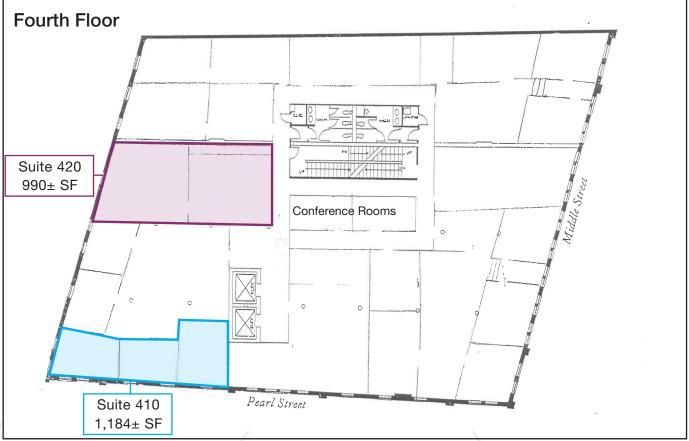

## Suite 410

| Suite Size  | Suite 410A - 417± SF - \$550/month        |
|-------------|-------------------------------------------|
|             | Suite 410B - 417± SF - \$350/month        |
|             | Suite 410C - 350± SF - \$410/month        |
|             | Total - 1,184± SF                         |
| Suite Notes | Tenant responsible for phone and internet |

## Suite 420

| Suite Size  | 990± SF                                   |
|-------------|-------------------------------------------|
| Lease Rate  | \$1,650/month MG                          |
| Suite Notes | Tenant responsible for phone and internet |

## Floor Plans