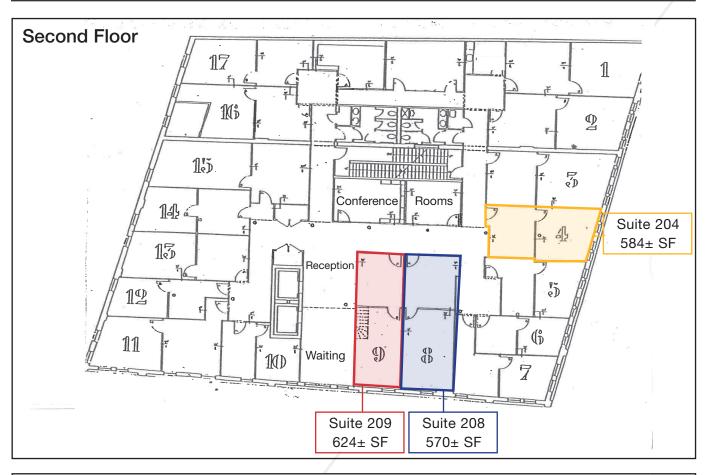

## Suite 204

| Suite Size  | 584± SF                                   |
|-------------|-------------------------------------------|
| Lease Rate  | \$1,215/month                             |
| Suite Notes | Tenant responsible for phone and internet |

## Suite 208

| Suite Size  | 570± SF                                   |
|-------------|-------------------------------------------|
| Lease Rate  | \$1,190/month                             |
| Suite Notes | Tenant responsible for phone and internet |

## Suite 209

| Suite Size |
|------------|
| Lease Rate |

Suite Notes

| 624± Sf                                   |
|-------------------------------------------|
| \$1,300/month Gross                       |
| Tenant responsible for phone and internet |

## Floor Plans