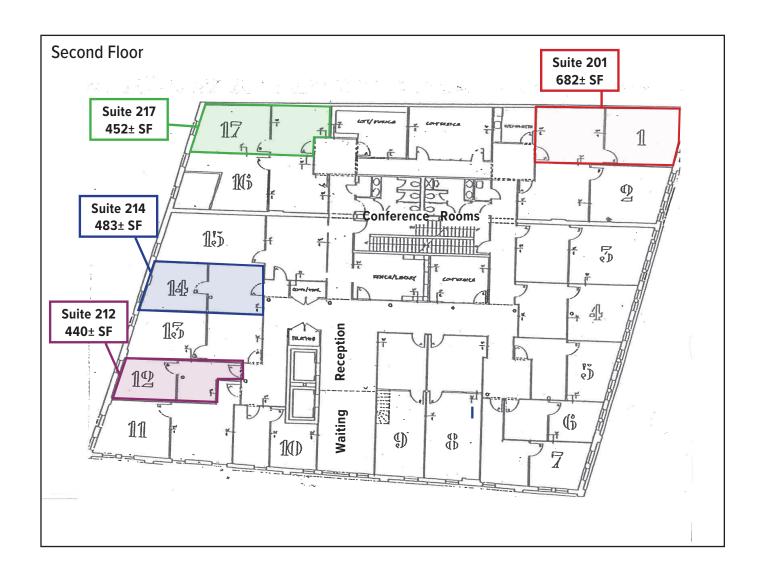

### **Property Overview**

| Owner                | Woodman Building Associates, LLC                                                                  |
|----------------------|---------------------------------------------------------------------------------------------------|
| Space Available      | Suite 201 - 682± SF, Second Floor Suite 217 - 452± SF, Second Floor                               |
|                      | Suite 212 - 440± SF, Second Floor                                                                 |
|                      | Suite 214 - 483± SF, Second Floor                                                                 |
| Zoning               | Downtown Business (B-3)                                                                           |
| Assessor's Reference | Map 28, Lots 502A, 502B, 503A, 503B, 504A, 504B                                                   |
| Year Built           | 1900                                                                                              |
| Utilities            | Included in monthly rent. Internet is not included in monthly rent.                               |
| Parking              | Street                                                                                            |
| Elevators            | Two (2)                                                                                           |
| Miscellaneous        | - All tenants have access to color copier/printer and shared conference rooms                     |
|                      | - 2nd floor tenants have the option of connecting to phone system to utilize on-site receptionist |

#### Suite 201

| Suite Size  | 682± SF                                   |
|-------------|-------------------------------------------|
| Lease Rate  | \$1,300/month                             |
| Suite Notes | Tenant responsible for phone and internet |

#### Suite 212

| Suite Size  | 440± SF                                   |
|-------------|-------------------------------------------|
| Lease Rate  | \$1,200/month Gross                       |
| Suite Notes | Tenant responsible for phone and internet |

#### Suite 214

| Suite Size  | 483± SF                                   |
|-------------|-------------------------------------------|
| Lease Rate  | \$1,200/month Gross                       |
| Suite Notes | Tenant responsible for phone and internet |

#### Suite 217

| Suite Size  | 452± SF                                   |
|-------------|-------------------------------------------|
| Lease Rate  | \$1,150/month Gross                       |
| Suite Notes | Tenant responsible for phone and internet |