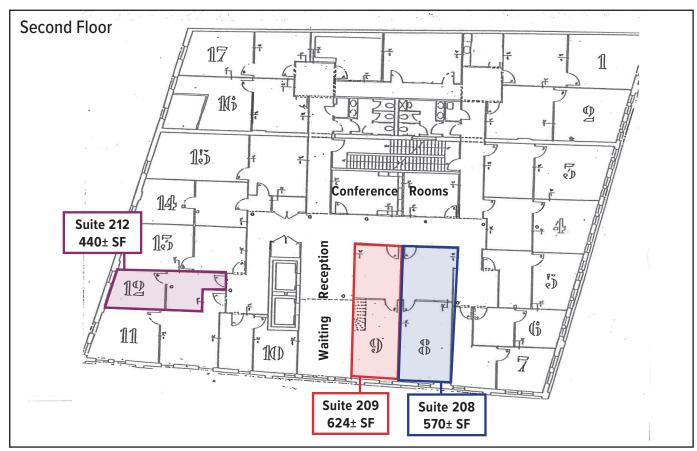

#### **Property Overview**

| Owner                | Woodman Building Associates, LLC                                                                  |
|----------------------|---------------------------------------------------------------------------------------------------|
| Space Available      | Suite 208 - 570± SF, Second Floor                                                                 |
|                      | Suite 209 - 624± SF, Second Floor                                                                 |
|                      | Suite 212 - 440± SF, Second Floor                                                                 |
| Zoning               | Downtown Business (B-3)                                                                           |
| Assessor's Reference | Map 28, Lots 502A, 502B, 503A, 503B, 504A, 504B                                                   |
| Year Built           | 1900                                                                                              |
| Utilities            | Included in monthly rent. Internet is not included in monthly rent.                               |
| Parking              | Street                                                                                            |
| Elevators            | Two (2)                                                                                           |
| Miscellaneous        | - All tenants have access to color copier/printer and shared conference rooms                     |
|                      | - 2nd floor tenants have the option of connecting to phone system to utilize on-site receptionist |

#### Suite 208

| Suite Size  | 570± SF                                   |
|-------------|-------------------------------------------|
| Lease Rate  | \$1,190/month                             |
| Suite Notes | Tenant responsible for phone and internet |

#### Suite 209

| Suite Size  | 624± SF                                   |
|-------------|-------------------------------------------|
| Lease Rate  | \$1,300/month Gross                       |
| Suite Notes | Tenant responsible for phone and internet |

| Lease Rate  | \$1,200/month Gross                       |
|-------------|-------------------------------------------|
| Suite Notes | Tenant responsible for phone and internet |

440± SF

The information contained herein has been given to us by the owner of the property or other sources we deem reliable. We have no reason to doubt its accuracy, but we do not guarantee it. All information should be verified prior to purchase or lease.