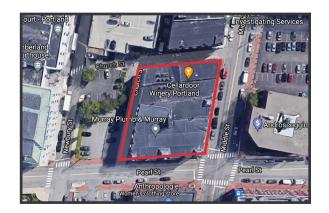

# 75 Pearl Street, Portland

# **Property Description**

We are pleased to offer for lease efficient and well located office suites in the Historic Woodman Building. Excellent downtown location within walking distance to City Hall, Cumberland County Court House, The Old Port, and Financial District.