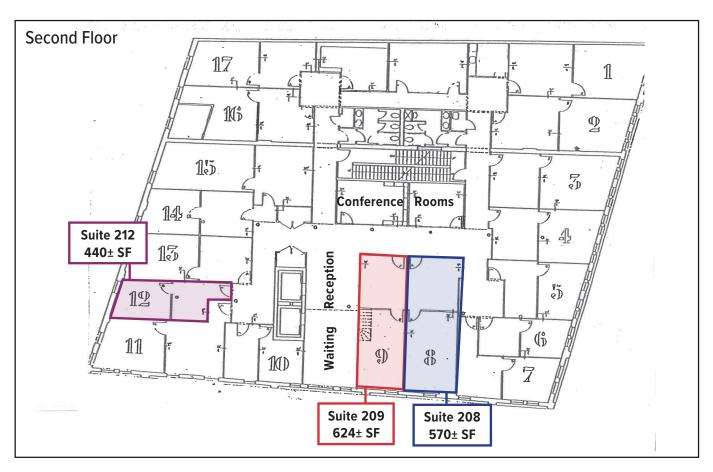

# **Property Overview**

| Owner                | Woodman Building Associates, LLC                                    |                                                        |
|----------------------|---------------------------------------------------------------------|--------------------------------------------------------|
| Space Available      | Suite 208 - 570± SF, Second Floor                                   | Suite 400 - 1,307± SF ,Fourth Floor                    |
|                      | Suite 209 - 624± SF, Second Floor                                   | Suite 410 - 1,184± SF, Fourth Floor                    |
|                      | Suite 212 - 440± SF, Second Floor                                   | Suite 470 - 2,016± SF, Fourth Floor                    |
| Zoning               | Downtown Business (B-3)                                             |                                                        |
| Assessor's Reference | Map 28, Lots 502A, 502B, 503A, 503B, 504A, 504B                     |                                                        |
| Year Built           | 1900                                                                |                                                        |
| Utilities            | Included in monthly rent. Internet is not included in monthly rent. |                                                        |
| Parking              | Street                                                              |                                                        |
| Elevators            | Two (2)                                                             |                                                        |
| Miscellaneous        | - All tenants have access to color copier/prir                      | nter and shared conference rooms                       |
|                      | - 2nd floor tenants have the option of conne                        | ecting to phone system to utilize on-site receptionist |

#### Suite 208

| Suite Size  | 570± SF                                   |
|-------------|-------------------------------------------|
| Lease Rate  | \$1,190/month                             |
| Suite Notes | Tenant responsible for phone and internet |

#### Suite 209

| Suite Size  | 624± SF                                   |
|-------------|-------------------------------------------|
| Lease Rate  | \$1,300/month Gross                       |
| Suite Notes | Tenant responsible for phone and internet |

## Suite 212

| Suite Size  | 440± SF                                   |
|-------------|-------------------------------------------|
| Lease Rate  | \$1,200/month Gross                       |
| Suite Notes | Tenant responsible for phone and internet |

#### Floor Plans

The information contained herein has been given to us by the owner of the property or other sources we deem reliable. We have no reason to doubt its accuracy, but we do not guarantee it. All information should be verified prior to purchase or lease.