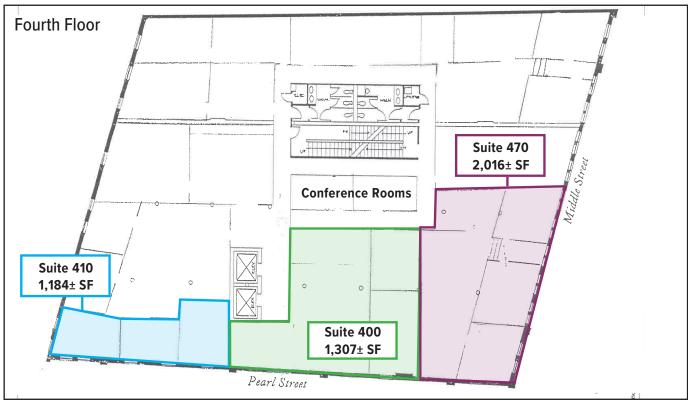

# **Property Overview**

| Owner                | Woodman Building Associates, LLC                                    |                                                        |
|----------------------|---------------------------------------------------------------------|--------------------------------------------------------|
| Space Available      | Suite 208 - 570± SF, Second Floor                                   | Suite 400 - 1,307± SF ,Fourth Floor                    |
|                      | Suite 209 - 624± SF, Second Floor                                   | Suite 410 - 1,184± SF, Fourth Floor                    |
|                      | Suite 212 - 440± SF, Second Floor                                   | Suite 470 - 2,016± SF, Fourth Floor                    |
| Zoning               | Downtown Business (B-3)                                             |                                                        |
| Assessor's Reference | Map 28, Lots 502A, 502B, 503A, 503B, 504A, 504B                     |                                                        |
| Year Built           | 1900                                                                |                                                        |
| Utilities            | Included in monthly rent. Internet is not included in monthly rent. |                                                        |
| Parking              | Street                                                              |                                                        |
| Elevators            | Two (2)                                                             |                                                        |
| Miscellaneous        | - All tenants have access to color copier/prir                      | nter and shared conference rooms                       |
|                      | - 2nd floor tenants have the option of conne                        | ecting to phone system to utilize on-site receptionist |

### Suite 400

| Suite Size  | 1,307± SF                                 |
|-------------|-------------------------------------------|
| Lease Rate  | \$2,400/month Gross                       |
| Suite Notes | Tenant responsible for phone and internet |

### Suite 410

| Suite Size  | Suite 410A - 417± SF - \$550/month  Suite 410B - 417± SF - \$350/month <u>Suite 410C - 350± SF - \$410/month</u> Total 1,184± SF |
|-------------|----------------------------------------------------------------------------------------------------------------------------------|
| Suite Notes | Tenant responsible for phone and internet                                                                                        |

### Suite 470

| Suite Size  | 2,016± SF                                 |
|-------------|-------------------------------------------|
| Lease Rate  | \$3,360/month Gross                       |
| Suite Notes | Tenant responsible for phone and internet |

#### Floor Plans

The information contained herein has been given to us by the owner of the property or other sources we deem reliable. We have no reason to doubt its accuracy, but we do not guarantee it. All information should be verified prior to purchase or lease.