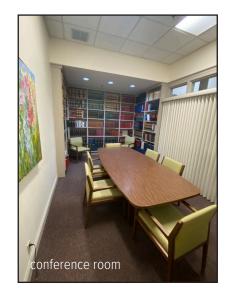

# **Property Highlights**

- Shared color copier/printer and conference rooms
- Possible shared reception on second floor
- Convenient Downtown Portland location on the corner of Middle and Pearl Street

# **Property Overview**

| Owner                | Woodman Building Associates, LLC                                    |                                                        |
|----------------------|---------------------------------------------------------------------|--------------------------------------------------------|
| Space Available      | Suite 208 - 570± SF, Second Floor                                   | Suite 400 - 1,307± SF ,Fourth Floor                    |
|                      | Suite 209 - 624± SF, Second Floor                                   | Suite 410 - 1,184± SF, Fourth Floor                    |
|                      | Suite 212 - 440± SF, Second Floor                                   | Suite 470 - 2,016± SF, Fourth Floor                    |
| Zoning               | Downtown Business (B-3)                                             |                                                        |
| Assessor's Reference | Map 28, Lots 502A, 502B, 503A, 503B, 504A, 504B                     |                                                        |
| Year Built           | 1900                                                                |                                                        |
| Utilities            | Included in monthly rent. Internet is not included in monthly rent. |                                                        |
| Parking              | Street                                                              |                                                        |
| Elevators            | Two (2)                                                             |                                                        |
| Miscellaneous        | - All tenants have access to color copier/prir                      | nter and shared conference rooms                       |
|                      | - 2nd floor tenants have the option of conne                        | ecting to phone system to utilize on-site receptionist |