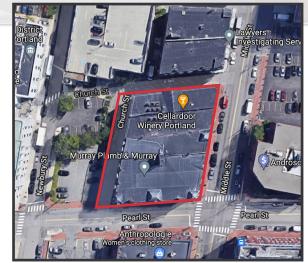

# **Property Description**

We are pleased to offer for lease efficient and well located office suites in the Historic Woodman Building. Excellent downtown location within walking distance to City Hall, Cumberland County Court House, The Old Port, and Financial District.

# **Property Overview**

| ^                    | W. L. D. H. C. L. LLC                                                                             |
|----------------------|---------------------------------------------------------------------------------------------------|
| Owner                | Woodman Building Associates, LLC                                                                  |
| Space Available      | Suite 204 - 584± SF Second Floor Office Space                                                     |
|                      | Suite 208 - 570± SF Second Floor Office Space                                                     |
|                      | Suite 209 - 624± SF Second Floor Office Space                                                     |
|                      | Suite 212 - 440± SF Second Floor Office Space                                                     |
|                      | Suite 400 - 1,307± SF Fourth Floor Office Space                                                   |
|                      | Suite 410 - 1,184± SF Fourth Floor Office Space                                                   |
|                      | Suite 420 - 990± SF Fourth Floor Office Space                                                     |
| Zoning               | Downtown Business (B-3)                                                                           |
| Assessor's Reference | Map 28, Lots 502A, 502B, 503A, 503B, 504A, 504B                                                   |
| Year Built           | 1900                                                                                              |
| Utilities            | Included in monthly rent. Internet is not included in monthly rent.                               |
| Parking              | Street                                                                                            |
| Elevator             | Two (2)                                                                                           |
| Miscellaneous        | - All tenants have access to color copier/printer and shared conference rooms                     |
|                      | - 2nd floor tenants have the option of connecting to phone system to utilize on-site receptionist |