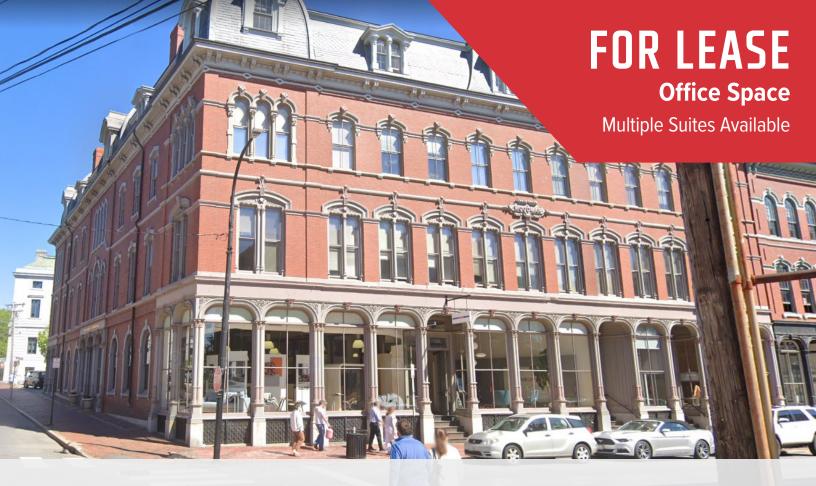

# 75 Pearl Street, Portland

# **Property Description**

We are pleased to offer for lease efficient and well located office suites in the Historic Woodman Building. Excellent downtown location within walking distance to City Hall, Cumberland County Court House, The Old Port, and Financial District.

# **Property Highlights**

- Shared color copier/printer and conference rooms
- Possible shared reception on second floor
- Convenient Downtown Portland location on the corner of Middle and Pearl Street