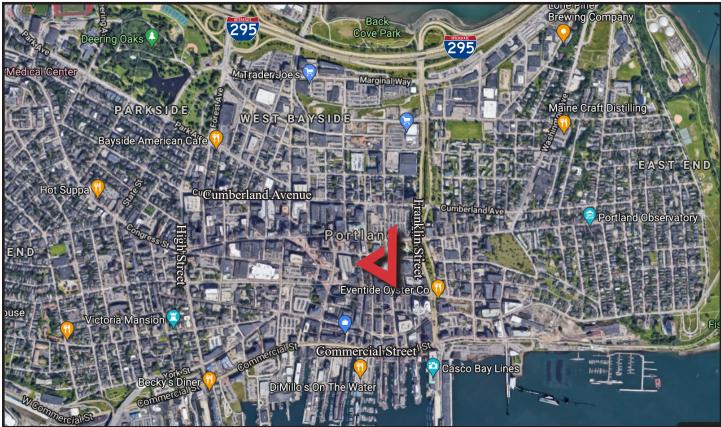

# **Property Description**

We are pleased to offer for lease efficient and well located office suites in the Historic Woodman Building. Excellent downtown location within walking distance to City Hall, Cumberland County Court House, The Old Port, and Financial District.