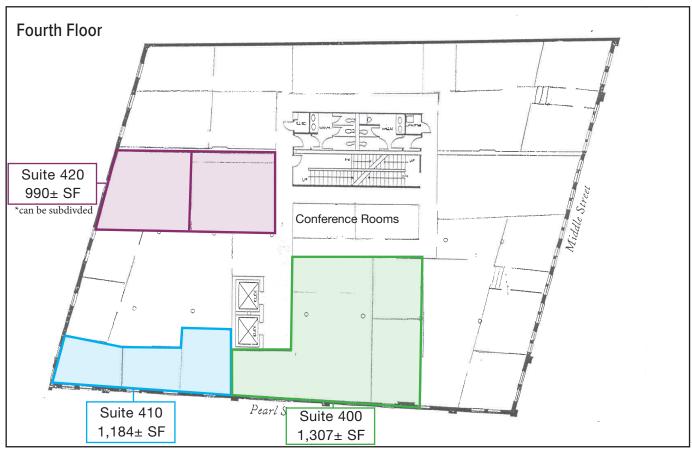

# Suite 400

| Suite Size  | 1,307± SF                                 |
|-------------|-------------------------------------------|
| Lease Rate  | \$2,400/month Gross                       |
| Suite Notes | Tenant responsible for phone and internet |

### Suite 410

| Suite Size  | Suite 410A - 417± SF - \$550/month        |
|-------------|-------------------------------------------|
|             | Suite 410B - 417± SF - \$350/month        |
|             | Suite 410C - 350± SF - \$410/month        |
|             | Total - 1,184± SF                         |
| Suite Notes | Tenant responsible for phone and internet |

#### Suite 420

| Suite Size  | 990± SF                                   |
|-------------|-------------------------------------------|
| Lease Rate  | \$1,650/month MG                          |
| Suite Notes | Tenant responsible for phone and internet |

#### Floor Plans