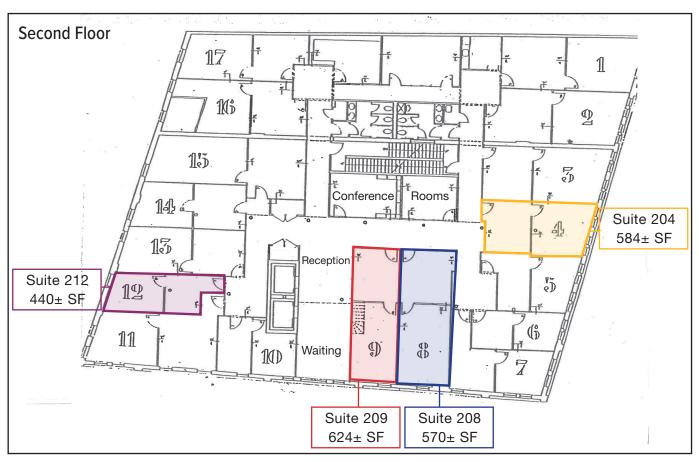

# **Property Overview**

| ^                    | W. L. D. H. C. L. LLC                                                                             |
|----------------------|---------------------------------------------------------------------------------------------------|
| Owner                | Woodman Building Associates, LLC                                                                  |
| Space Available      | Suite 204 - 584± SF Second Floor Office Space                                                     |
|                      | Suite 208 - 570± SF Second Floor Office Space                                                     |
|                      | Suite 209 - 624± SF Second Floor Office Space                                                     |
|                      | Suite 212 - 440± SF Second Floor Office Space                                                     |
|                      | Suite 400 - 1,307± SF Fourth Floor Office Space                                                   |
|                      | Suite 410 - 1,184± SF Fourth Floor Office Space                                                   |
|                      | Suite 420 - 990± SF Fourth Floor Office Space                                                     |
| Zoning               | Downtown Business (B-3)                                                                           |
| Assessor's Reference | Map 28, Lots 502A, 502B, 503A, 503B, 504A, 504B                                                   |
| Year Built           | 1900                                                                                              |
| Utilities            | Included in monthly rent. Internet is not included in monthly rent.                               |
| Parking              | Street                                                                                            |
| Elevator             | Two (2)                                                                                           |
| Miscellaneous        | - All tenants have access to color copier/printer and shared conference rooms                     |
|                      | - 2nd floor tenants have the option of connecting to phone system to utilize on-site receptionist |

#### Suite 204

| Suite Size  | 584± SF                                   |
|-------------|-------------------------------------------|
| Lease Rate  | \$1,215/month                             |
| Suite Notes | Tenant responsible for phone and internet |

#### Suite 208

| Suite Size  | 570± SF                                   |
|-------------|-------------------------------------------|
| Lease Rate  | \$1,190/month                             |
| Suite Notes | Tenant responsible for phone and internet |

#### Suite 209

| Suite Size  | 624± Sf                                   |
|-------------|-------------------------------------------|
| Lease Rate  | \$1,300/month Gross                       |
| Suite Notes | Tenant responsible for phone and internet |

### Suite 212

| Suite Size  | 440± SF                                   |
|-------------|-------------------------------------------|
| Lease Rate  | \$1,200/month Gross                       |
| Suite Notes | Tenant responsible for phone and internet |

#### Floor Plans