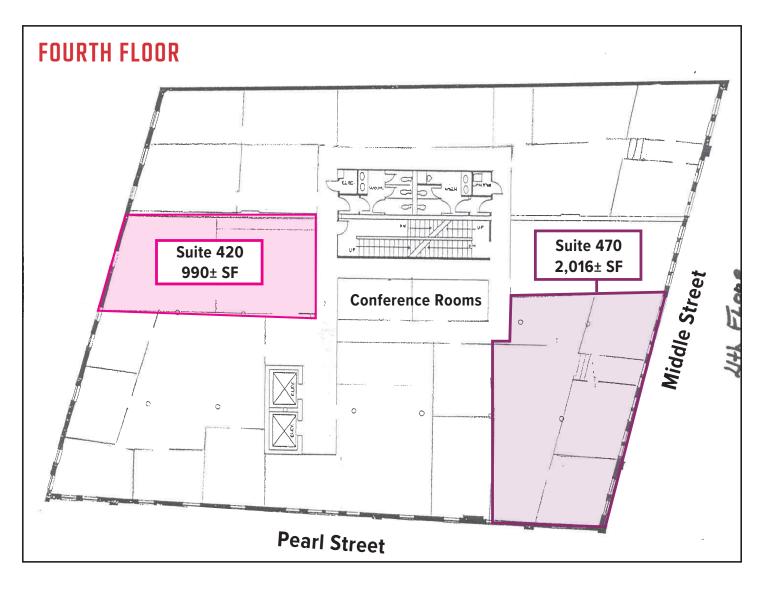

#### **Property Overview**

| Owner                | Woodman Building Associates, LLC                                                                                                                                                                         |                                     |
|----------------------|----------------------------------------------------------------------------------------------------------------------------------------------------------------------------------------------------------|-------------------------------------|
| Space Available      | Suite 201 - 682± SF, Second Floor                                                                                                                                                                        | Suite 217 - 452± SF, Second Floor   |
|                      | Suite 212 - 440± SF, Second Floor                                                                                                                                                                        | Suite 420 - 990± SF, Fourth Floor   |
|                      | Suite 214 - 483± SF, Second Floor                                                                                                                                                                        | Suite 470 - 2,016± SF, Fourth Floor |
| Zoning               | Downtown Business (B-3)                                                                                                                                                                                  |                                     |
| Assessor's Reference | Map 28, Lots 502A, 502B, 503A, 503B, 504A, 504B                                                                                                                                                          |                                     |
| Year Built           | 1900                                                                                                                                                                                                     |                                     |
| Utilities            | Included in monthly rent. Internet is not included in monthly rent.                                                                                                                                      |                                     |
| Parking              | Street                                                                                                                                                                                                   |                                     |
| Elevators            | Two (2)                                                                                                                                                                                                  |                                     |
| Miscellaneous        | <ul> <li>All tenants have access to color copier/printer and shared conference rooms</li> <li>2nd floor tenants have the option of connecting to phone system to utilize on-site receptionist</li> </ul> |                                     |

#### Suite 420

| Suite Size  | 990± SF                                   |
|-------------|-------------------------------------------|
| Lease Rate  | \$1,500/month Gross                       |
| Suite Notes | Tenant responsible for phone and internet |

#### Suite 470

| Suite Size  | 2,016± SF                                 |
|-------------|-------------------------------------------|
| Lease Rate  | \$3,300/month Gross                       |
| Suite Notes | Tenant responsible for phone and internet |