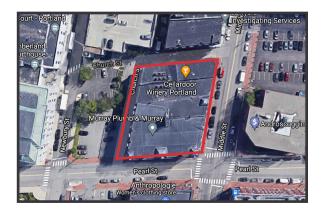

# 75 Pearl Street, Portland

## **Property Description**

We are pleased to offer for lease efficient and well located office suites in the Historic Woodman Building. Excellent downtown location within walking distance to City Hall, Cumberland County Court House, The Old Port, and Financial District.