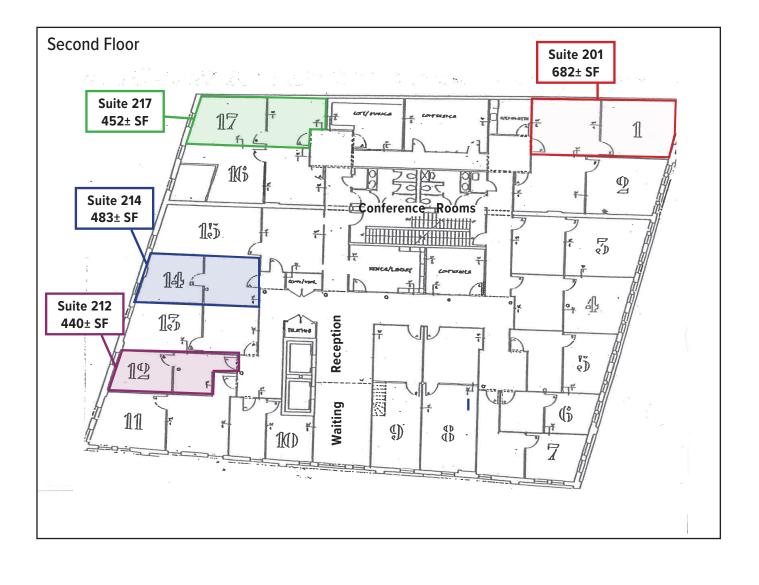

#### **Property Overview**

| Owner                | Woodman Building Associates, LLC                                                                                                                                                                         |                                     |
|----------------------|----------------------------------------------------------------------------------------------------------------------------------------------------------------------------------------------------------|-------------------------------------|
| Space Available      | Suite 201 - 682± SF, Second Floor                                                                                                                                                                        | Suite 217 - 452± SF, Second Floor   |
|                      | Suite 212 - 440± SF, Second Floor                                                                                                                                                                        | Suite 420 - 990± SF, Fourth Floor   |
|                      | Suite 214 - 483± SF, Second Floor                                                                                                                                                                        | Suite 470 - 2,016± SF, Fourth Floor |
| Zoning               | Downtown Business (B-3)                                                                                                                                                                                  |                                     |
| Assessor's Reference | Map 28, Lots 502A, 502B, 503A, 503B, 504A, 504B                                                                                                                                                          |                                     |
| Year Built           | 1900                                                                                                                                                                                                     |                                     |
| Utilities            | Included in monthly rent. Internet is not included in monthly rent.                                                                                                                                      |                                     |
| Parking              | Street                                                                                                                                                                                                   |                                     |
| Elevators            | Two (2)                                                                                                                                                                                                  |                                     |
| Miscellaneous        | <ul> <li>All tenants have access to color copier/printer and shared conference rooms</li> <li>2nd floor tenants have the option of connecting to phone system to utilize on-site receptionist</li> </ul> |                                     |

#### Suite 201

| Suite Size  | 682± SF                                   |
|-------------|-------------------------------------------|
| Lease Rate  | \$1,300/month                             |
| Suite Notes | Tenant responsible for phone and internet |

#### Suite 212

| Suite Size  | 440± SF                                   |  |
|-------------|-------------------------------------------|--|
| Lease Rate  | \$1,200/month Gross                       |  |
| Suite Notes | Tenant responsible for phone and internet |  |

#### Suite 214

| Suite Size  | 483± SF                                   |
|-------------|-------------------------------------------|
| Lease Rate  | \$1,200/month Gross                       |
| Suite Notes | Tenant responsible for phone and internet |

#### Suite 217

| Suite Size  | 452± SF                                   |
|-------------|-------------------------------------------|
| Lease Rate  | \$1,150/month Gross                       |
| Suite Notes | Tenant responsible for phone and internet |