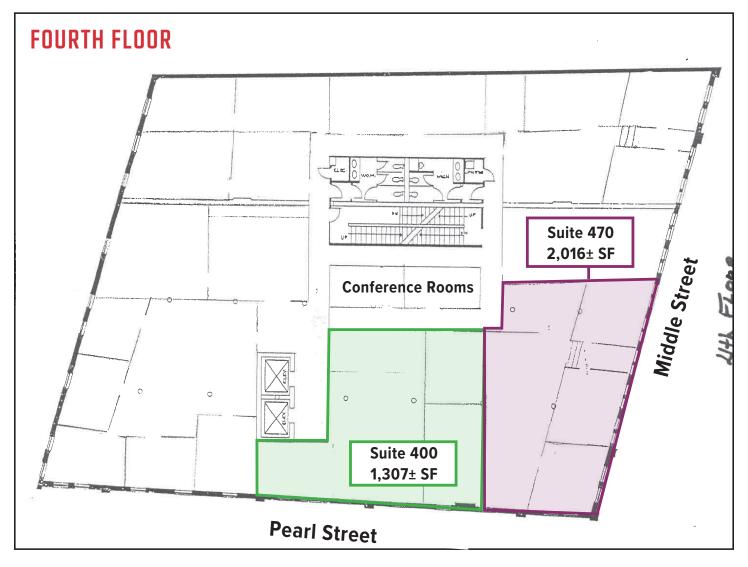

#### **Property Overview**

| Owner                | Woodman Building Associates, LLC                                                                                                                                                                         |                                     |
|----------------------|----------------------------------------------------------------------------------------------------------------------------------------------------------------------------------------------------------|-------------------------------------|
| Space Available      | Suite 201 - 682± SF, Second Floor                                                                                                                                                                        | Suite 217 - 452± SF, Second Floor   |
|                      | Suite 212 - 440± SF, Second Floor                                                                                                                                                                        | Suite 400 - 1,307± SF, Fourth Floor |
|                      | Suite 214 - 483± SF, Second Floor                                                                                                                                                                        | Suite 470 - 2,016± SF, Fourth Floor |
| Zoning               | Downtown Business (B-3)                                                                                                                                                                                  |                                     |
| Assessor's Reference | Map 28, Lots 502A, 502B, 503A, 503B, 504A, 504B                                                                                                                                                          |                                     |
| Year Built           | 1900                                                                                                                                                                                                     |                                     |
| Utilities            | Included in monthly rent. Internet is not included in monthly rent.                                                                                                                                      |                                     |
| Parking              | Street                                                                                                                                                                                                   |                                     |
| Elevators            | Two (2)                                                                                                                                                                                                  |                                     |
| Miscellaneous        | <ul> <li>All tenants have access to color copier/printer and shared conference rooms</li> <li>2nd floor tenants have the option of connecting to phone system to utilize on-site receptionist</li> </ul> |                                     |

#### Suite 400

| Suite Size  | 1,307± SF                                 |
|-------------|-------------------------------------------|
| Lease Rate  | \$2,050/month                             |
| Suite Notes | Tenant responsible for phone and internet |

#### **Suite 470**

| Suite Size  | 2,016± SF                                 |
|-------------|-------------------------------------------|
| Lease Rate  | \$3,300/month Gross                       |
| Suite Notes | Tenant responsible for phone and internet |