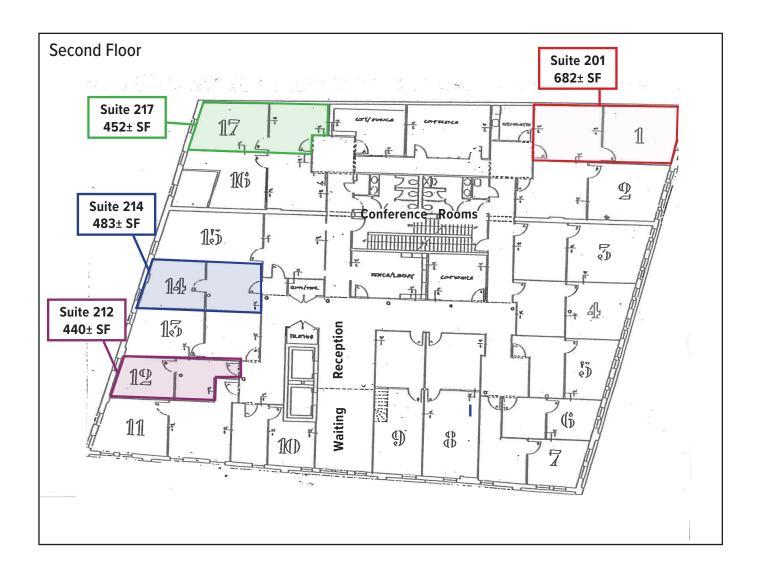

#### **Property Overview**

| Owner                | Woodman Building Associates, LLC                                                                                                                                                                         |                                     |
|----------------------|----------------------------------------------------------------------------------------------------------------------------------------------------------------------------------------------------------|-------------------------------------|
| Space Available      | Suite 201 - 682± SF, Second Floor                                                                                                                                                                        | Suite 217 - 452± SF, Second Floor   |
|                      | Suite 212 - 440± SF, Second Floor                                                                                                                                                                        | Suite 400 - 1,307± SF, Fourth Floor |
|                      | Suite 214 - 483± SF, Second Floor                                                                                                                                                                        | Suite 470 - 2,016± SF, Fourth Floor |
| Zoning               | Downtown Business (B-3)                                                                                                                                                                                  |                                     |
| Assessor's Reference | Map 28, Lots 502A, 502B, 503A, 503B, 504A, 504B                                                                                                                                                          |                                     |
| Year Built           | 1900                                                                                                                                                                                                     |                                     |
| Utilities            | Included in monthly rent. Internet is not included in monthly rent.                                                                                                                                      |                                     |
| Parking              | Street                                                                                                                                                                                                   |                                     |
| Elevators            | Two (2)                                                                                                                                                                                                  |                                     |
| Miscellaneous        | <ul> <li>All tenants have access to color copier/printer and shared conference rooms</li> <li>2nd floor tenants have the option of connecting to phone system to utilize on-site receptionist</li> </ul> |                                     |

#### Suite 201

| Suite Size  | 682± SF                                   |
|-------------|-------------------------------------------|
| Lease Rate  | \$1,300/month                             |
| Suite Notes | Tenant responsible for phone and internet |

### Suite 212

| Suite Size  | 440± SF                                   |
|-------------|-------------------------------------------|
| Lease Rate  | \$1,200/month Gross                       |
| Suite Notes | Tenant responsible for phone and internet |

#### Suite 214

| Suite Size  | 483± SF                                   |
|-------------|-------------------------------------------|
| Lease Rate  | \$1,200/month Gross                       |
| Suite Notes | Tenant responsible for phone and internet |

#### Suite 217

| Suite Size  | 452± SF                                   |
|-------------|-------------------------------------------|
| Lease Rate  | \$1,150/month Gross                       |
| Suite Notes | Tenant responsible for phone and internet |