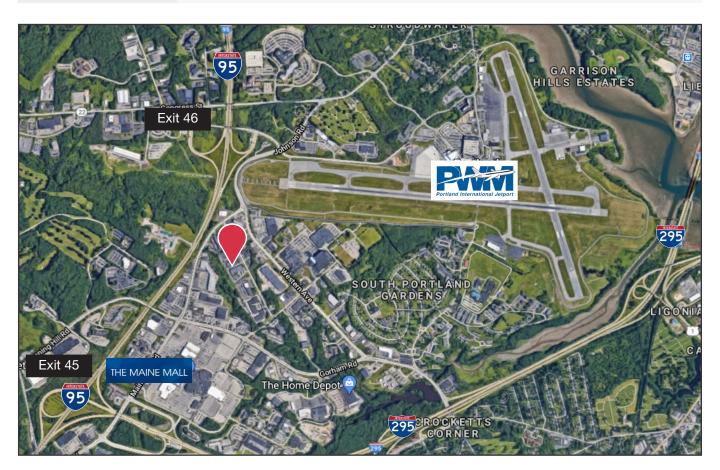

### **Property Highlights**

- Excellent access to I-95 and I-295
- Ample on-site parking
- Multiple Suites available
- Flex space subdividable down to 5,000± SF