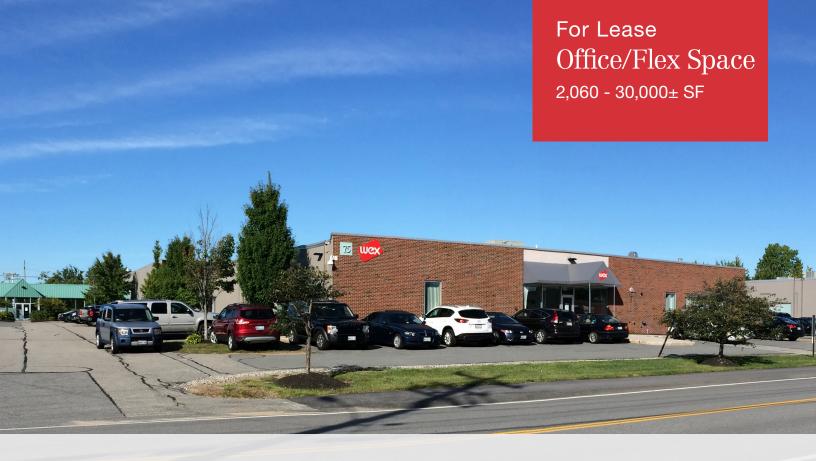

# 75 Darling Avenue

South Portland, Maine

### Property Description

We are pleased to offer up to 4,525± SF of Office Space and up to 25,000± of Flex Space for lease at 75 Darling Avenue in South Portland. With ultimate flexibility in utility, and a desirable location, this opportunity in the General Commercial zone offers opportunity to a multitude of users.