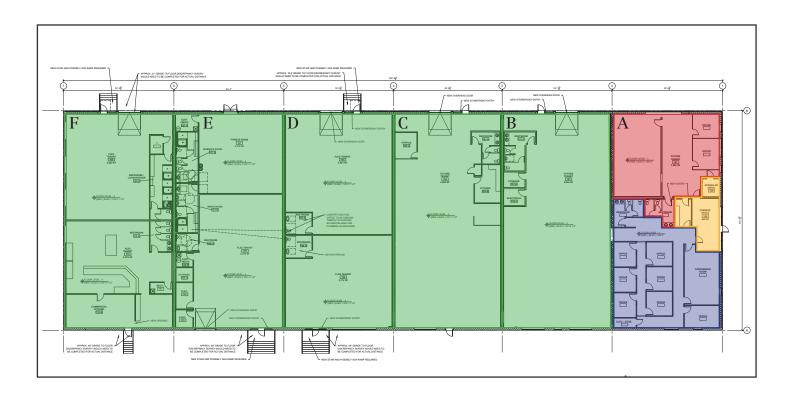

### Bay A Overview - Office Space

| Bay A Space     | 4,525± SF                                                      |
|-----------------|----------------------------------------------------------------|
| Space Available | Space 1: 2,060± SF <u>Space 2: 2,465± SF</u> Total : 4,525± SF |
| Amenities       | Each space has own private restroom and share the kitchenette  |

## Bay B - F Overview - Flex Space

| Space Available | Up to 25,000± SF                                   |
|-----------------|----------------------------------------------------|
|                 | Subdividable 5,000 - 25,000± SF                    |
| Amenities       | New overhead and storefront door available per bay |