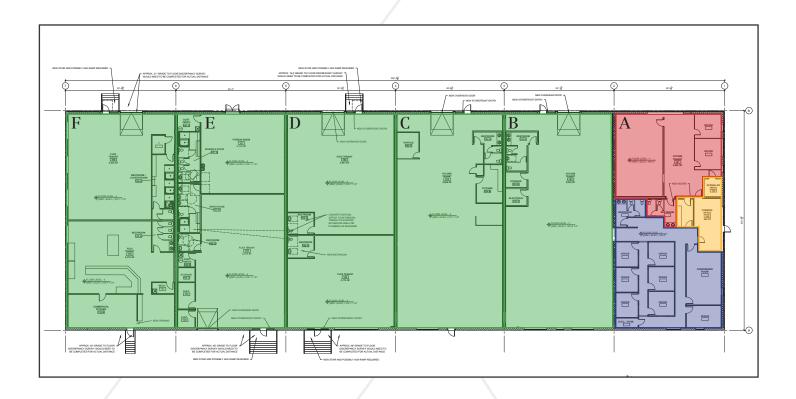

### Bay A Overview - Office Space

| Bay A Space     | 4,525± SF                                                      |
|-----------------|----------------------------------------------------------------|
| Space Available | Space 1: 2,060± SF <u>Space 2: 2,465± SF</u> Total : 4,525± SF |
| Amenities       | Each space has own private restroom and share the kitchenette  |

## Bay B - F Overview - Flex Space

| Space Available | Up to 25,000± SF<br>Subdividable 5,000 - 25,000± SF |
|-----------------|-----------------------------------------------------|
| Amenities       | New overhead and storefront door available per bay  |