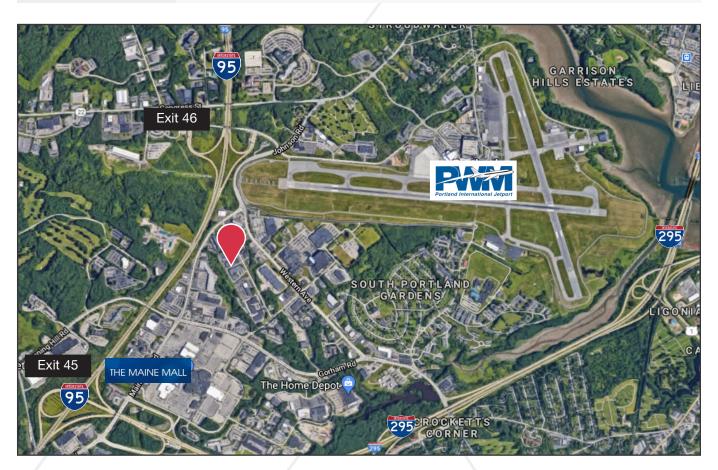

# 75 Darling Avenue

South Portland, Maine

### Property Highlights

- Excellent access to I-95 and I-295
- Ample on-site parking
- Multiple Suites available
- Flex space subdividable down to 5,000± SF