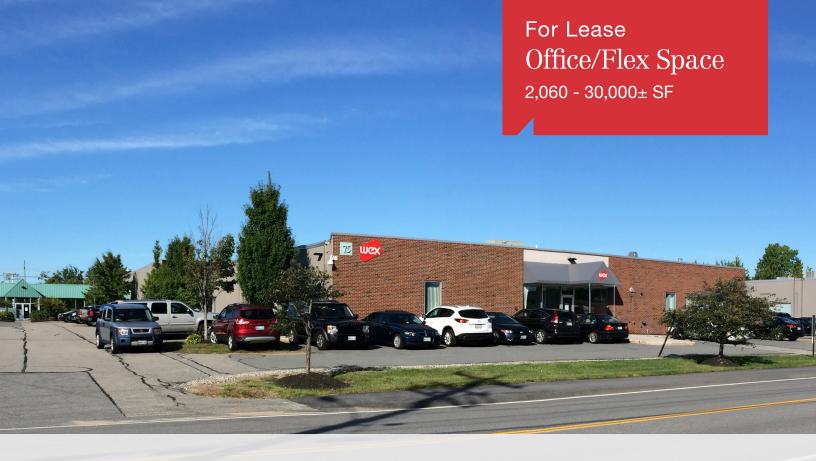

# 75 Darling Avenue

South Portland, Maine

### **Property Description**

We are pleased to offer up to 4,525± SF of Office Space and up to 25,000± of Flex Space for lease at 75 Darling Avenue in South Portland. With ultimate flexibility in utility, and a desirable location, this opportunity in the General Commercial zone offers opportunity to a multitude of users.