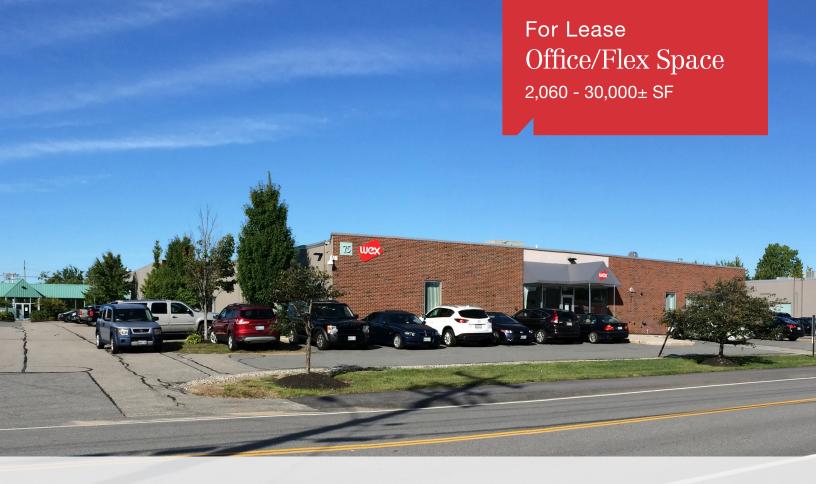

# 75 Darling Avenue

South Portland, Maine

### **Property Description**

We are pleased to offer up to 4,525± SF of Office Space and up to 25,000± of Flex Space for lease at 75 Darling Avenue in South Portland. With ultimate flexibility in utility, and a desirable location, this opportunity in the General Commercial zone offers opportunity to a multitude of users.