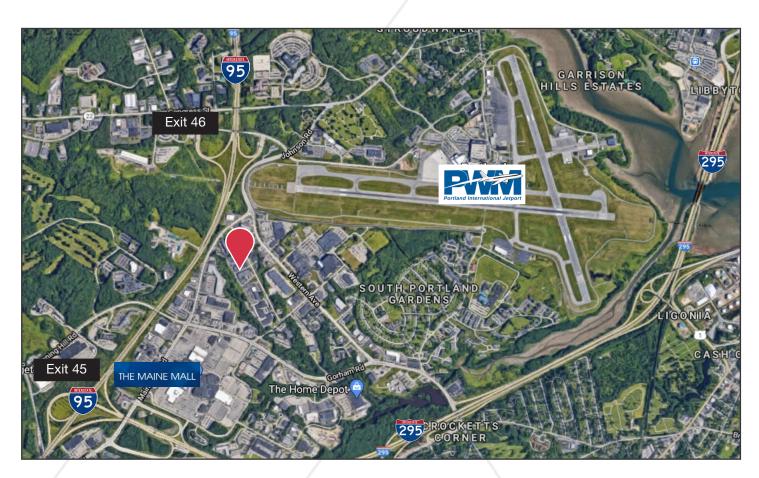

### **Property Highlights**

- Excellent access to I-95 and I-295
- Ample on-site parking
- Multiple Suites available
- Flex space subdividable down to 5,000± SF