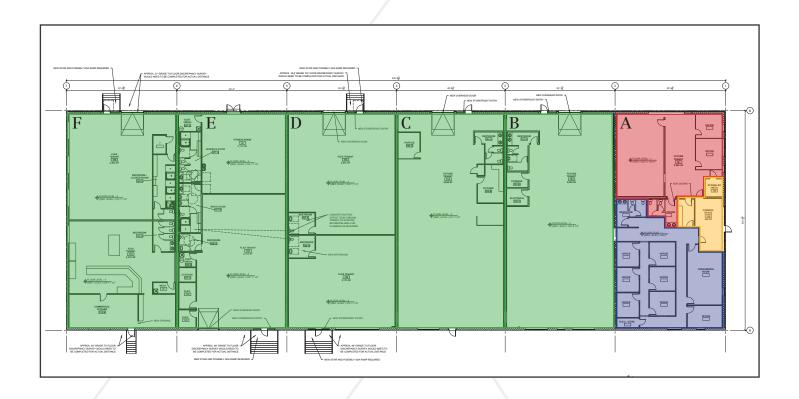

### Bay A Overview - Office Space

| Bay A Space     | 4,525± SF                                                     |
|-----------------|---------------------------------------------------------------|
| Space Available | Space 1: 2,060± SF  Space 2: 2,465± SF  Total : 4,525± SF     |
| Amenities       | Each space has own private restroom and share the kitchenette |

## Bay B - F Overview - Flex Space

| Space Available | Up to 25,000± SF                                   |
|-----------------|----------------------------------------------------|
|                 | Subdividable 5,000 - 25,000± SF                    |
| Amenities       | New overhead and storefront door available per bay |