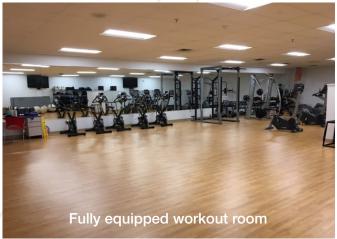

### **Property Description**

We are pleased to offer up to 30,000± SF of office space for lease at 75 Darling Avenue in South Portland. The space is recently renovated and includes a fully equipped workout room and cafeteria with commercial kitchen (both of which can be leased separately). Convenient location in the Maine Mall area of South Portland, near all area amenities and interstate spurs.