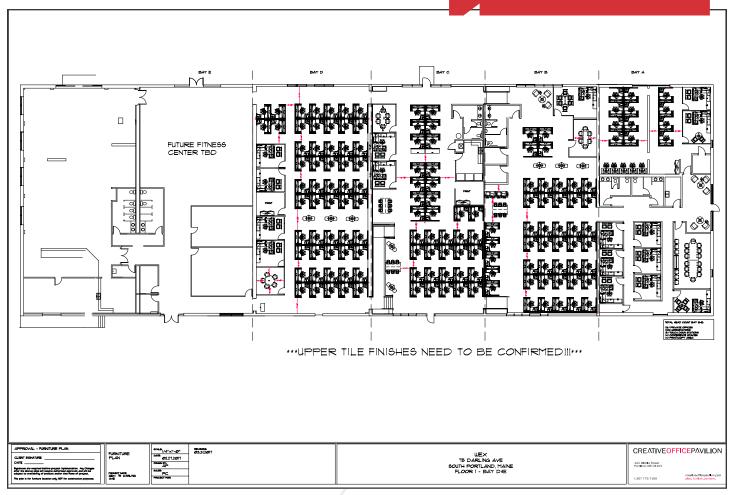

### **Property Description**

We are pleased to offer up to 30,000± SF of office space for lease at 75 Darling Avenue in South Portland. The space is recently renovated and includes a fully equipped workout room and cafeteria with commercial kitchen (both of which can be leased separately). Convenient location in the Maine Mall area of South Portland, near all area amenities and interstate spurs.

## Property Overview

| Owner                 | Tree House, LLC                                       |
|-----------------------|-------------------------------------------------------|
| Building Size         | 30,000± SF                                            |
| Lot Size              | 2.1± acres                                            |
| Assessor's Reference  | Map 48, Lot 017                                       |
| Zoning                | CG - General Commercial                               |
| Available Space       | 6,000 - 30,000± SF                                    |
| Building Age          | 1977, totally renovated with upgraded systems in 2017 |
| Utilities             | Public water and sewer                                |
| Building Construction | Masonry                                               |
| Roof                  | EDPM rubber                                           |
| Siding                | Brick veneer                                          |
| HVAC                  | Gas-fired                                             |
| Sprinkler System      | Full coverage                                         |
| Parking               | 95 paved spaces                                       |