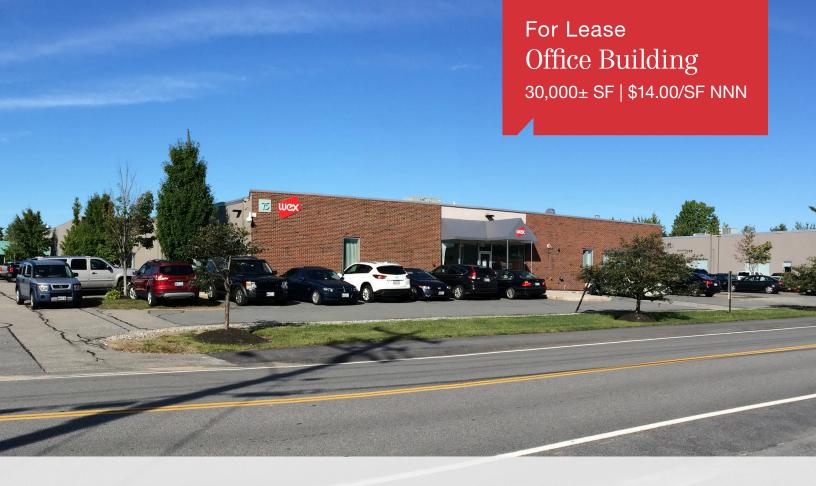

### **Property Description**

We are pleased to offer up to 30,000± SF of office space for lease at 75 Darling Avenue in South Portland. The space is recently renovated and includes a fully equipped workout room and cafeteria with commercial kitchen (both of which can be leased separately). Convenient location in the Maine Mall area of South Portland, near all area amenities and interstate spurs.

#### FOR LEASE: \$14.00/SF NNN