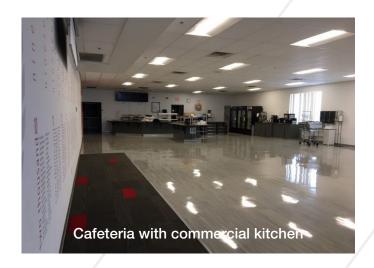

### **Property Description**

We are pleased to offer up to 30,000± SF of office space for lease at 75 Darling Avenue in South Portland. The space is recently renovated and includes a fully equipped workout room and cafeteria with commercial kitchen (both of which can be leased separately). Convenient location in the Maine Mall area of South Portland, near all area amenities and interstate spurs.