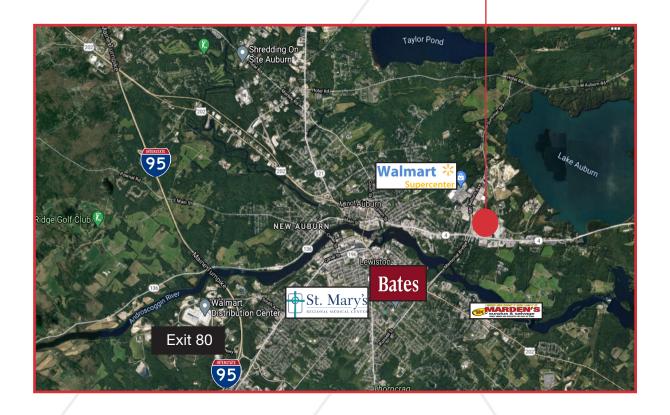

#### **Property Description**

We are pleased to offer multiple retail spaces in Auburn Plaza for lease located at 730 Center Street, Auburn. Auburn Plaza has a total of 256,798± SF and sits on 23.96± acres of land and is well located on US Route 4 (Center Street) in the heart of the Lewiston/Auburn retail corridor - one of Maine's largest retail concentrations. Lewiston/Auburn is home to several colleges, hospitals which contribute to an average daily traffic count of over 23,000 cars.