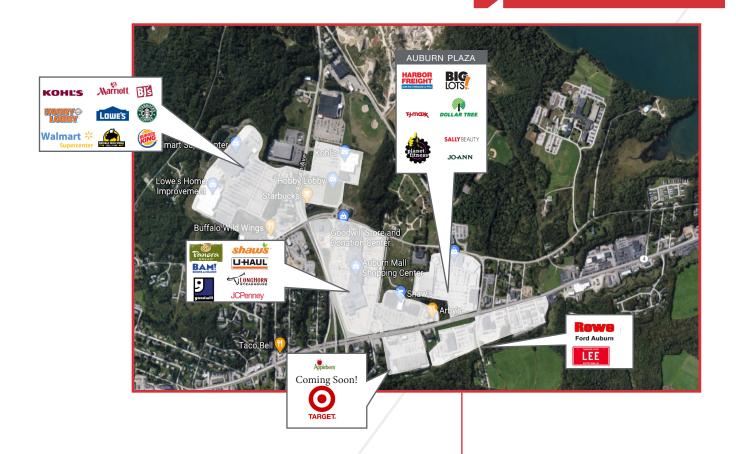

Target announced that it will be opening across the street in the former Kmart location.

Auburn Plaza is home to four Investment Grade (IG) credit tenants making up 29% of the center: TJ Maxx (S&P Rated A+), Big Lots (S&P Rated BBB+), Army Recruiting (S&P Rated BBB-), and Dollar Tree (S&P Rated BBB).

### **Current National Tenants**

- Flagship Cinema
- TJ Maxx
- Harbor Freight Tools
- Big Lots
- Jo Ann Fabrics
- Planet Fitness

- U.S. Cellular
- Dollar Tree
- Sally Beauty
- Lumber Liquidators
- H&R Block