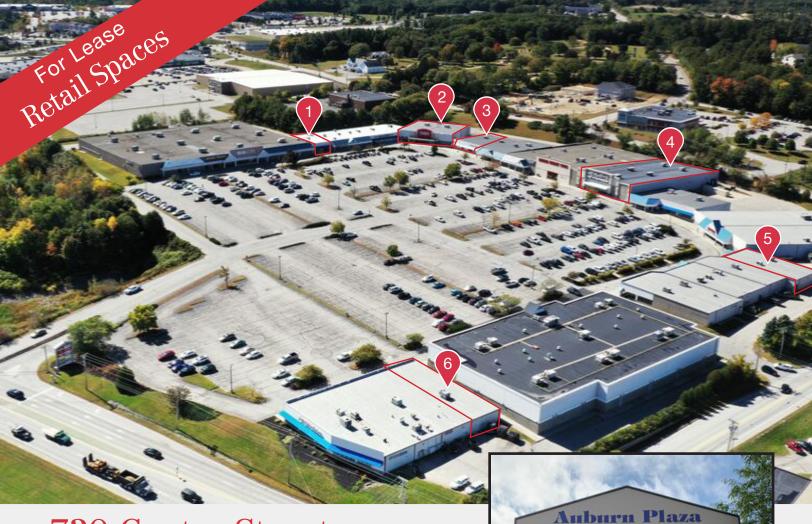

#### **Property Highlights**

- Multiple suite sizes available with a variety of different features and layouts
- Target opening across the street
- Excellent US Route 4 (Center Street) location
- Surround by several colleges, hospitals, and institutions
- Average Daily Traffic Count : ~23,000± cars
- Over 2 million visitors each year

#### **Property Description**

We are pleased to offer multiple retail spaces in Auburn Plaza for lease located at 730 Center Street, Auburn. Auburn Plaza has a total of 256,798± SF and sits on 23.96± acres of land and is well located on US Route 4 (Center Street) in the heart of the Lewiston/Auburn retail corridor - one of Maine's largest retail concentrations. Lewiston/Auburn is home to several colleges, hospitals which contribute to an average daily traffic count of over 23,000 cars.

Target announced that it will be opening across the street in the former Kmart location.

Auburn Plaza is home to four Investment Grade (IG) credit tenants making up 29% of the center: TJ Maxx (S&P Rated A+), Big Lots (S&P Rated BBB+), Army Recruiting (S&P Rated BBB-), and Dollar Tree (S&P Rated BBB).

## Property Overview

| Landlord             | Equity Venture Partners                                                                                                                  |
|----------------------|------------------------------------------------------------------------------------------------------------------------------------------|
| Center Size          | 257,764± SF                                                                                                                              |
| Lot Size             | 23.96 acres                                                                                                                              |
| Assessor's Reference | Map 290, Lot 004                                                                                                                         |
| Available Spaces     | Suite 1 - 2,400± SF<br>Suite 2 - 10,997± SF<br>Suite 3 - 3,432± SF<br>Suite 4 - 20,090± SF<br>Suite 5 - 7,637± SF<br>Suite 6 - 3,600± SF |
| Zoning               | General Business (GB)                                                                                                                    |
| Signage              | Building facade and pylon sign along Center Street/Route 4                                                                               |
| Traffic Counts       | 23,000± cars daily                                                                                                                       |
| Roof                 | Membrane                                                                                                                                 |
| HVAC                 | Gas-fired rooftop units                                                                                                                  |
| Utilities            | Municipal water & sewer                                                                                                                  |
| Parking              | Ample, on-site                                                                                                                           |