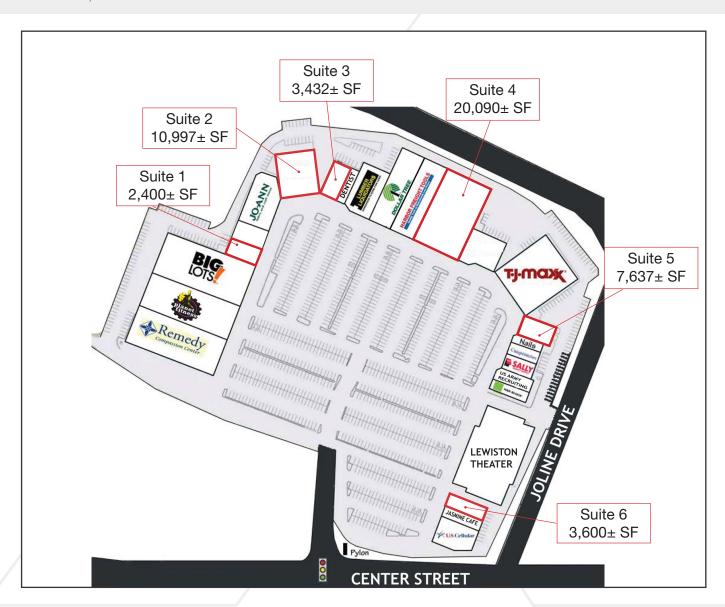

## Property Overview

| Landlord             | Equity Venture Partners                                                                                                                  |
|----------------------|------------------------------------------------------------------------------------------------------------------------------------------|
| Center Size          | 257,764± SF                                                                                                                              |
| Lot Size             | 23.96 acres                                                                                                                              |
| Assessor's Reference | Map 290, Lot 004                                                                                                                         |
| Available Spaces     | Suite 1 - 2,400± SF<br>Suite 2 - 10,997± SF<br>Suite 3 - 3,432± SF<br>Suite 4 - 20,090± SF<br>Suite 5 - 7,637± SF<br>Suite 6 - 3,600± SF |
| Zoning               | General Business (GB)                                                                                                                    |
| Signage              | Building facade and pylon sign along Center Street/Route 4                                                                               |
| Traffic Counts       | 23,000± cars daily                                                                                                                       |
| Roof                 | Membrane                                                                                                                                 |
| HVAC                 | Gas-fired rooftop units                                                                                                                  |
| Utilities            | Municipal water & sewer                                                                                                                  |
| Parking              | Ample, on-site                                                                                                                           |