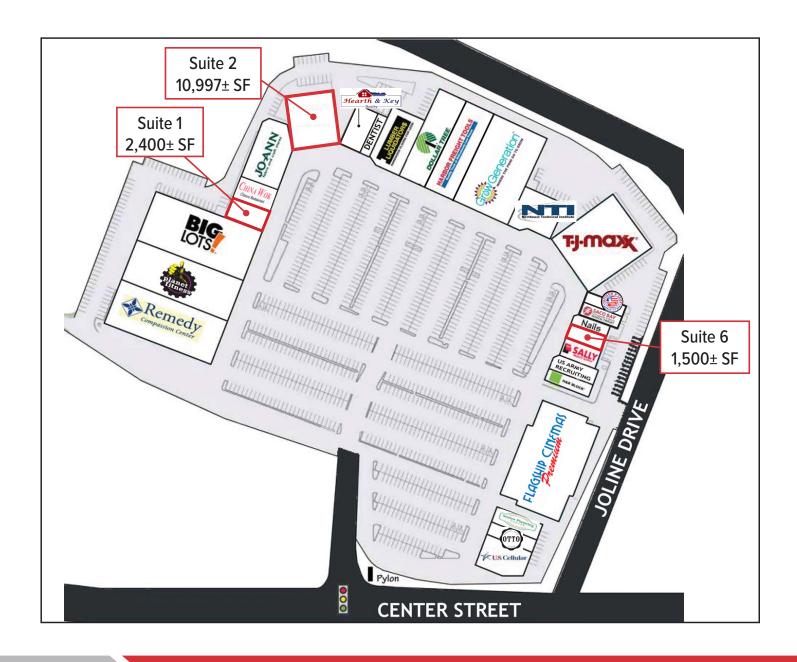

## **Property Description**

We are pleased to offer a 1,500± SF, a 2,400± SF and a 10,997± SF suite for lease at the Auburn Plaza. This large retail center is located in Auburn's busiest retail corridor - Center Street/Route 4 - and offers excellent visibility and high traffic counts. Target has recently opened across the street, driving even more customers to the area. This area of Auburn is also surrounded by several colleges, hospitals and institutions. Join TJ Maxx, Harbor Freight Tools., Planet Fitness, Flagship Cinemas and many more.

## **Property Overview**

| Owner                | Equity Venture Partners                                    |
|----------------------|------------------------------------------------------------|
| Center Size          | 256,798± SF                                                |
| Lot Size             | 23.96± acres                                               |
| Assessor's Reference | Map 290, Lot 004                                           |
| Available Spaces     | Suite 1 - 2,400± SF                                        |
|                      | Suite 2 - 10,997± SF                                       |
|                      | Suite 6 - 1,500± SF                                        |
| Zoning               | General Business (GB)                                      |
| Signage              | Building facade and pylon sign along Center Street/Route 4 |
| Traffic Counts       | 23,000± cars daily                                         |
| Roof                 | Membrane                                                   |
| HVAC                 | Gas-fired rooftop units                                    |
| Utilities            | Municipal water & sewer                                    |
| Parking              | Ample, on-site                                             |