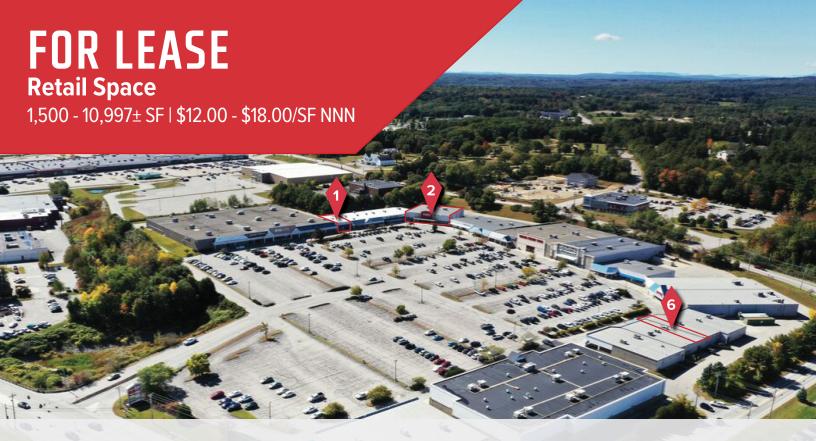

# 730 Center Street, Auburn

## **Property Highlights**

- Excellent US Route 4 (Center Street) location
- Average Daily Traffic Count: ~23,000± cars
- Over 2 million visitors each year

## **Property Description**

We are pleased to offer a 1,500± SF, a 2,400± SF and a 10,997± SF suite for lease at the Auburn Plaza. This large retail center is located in Auburn's busiest retail corridor - Center Street/Route 4 - and offers excellent visibility and high traffic counts. Target has recently opened across the street, driving even more customers to the area. This area of Auburn is also surrounded by several colleges, hospitals and institutions. Join TJ Maxx, Harbor Freight Tools., Planet Fitness, Flagship Cinemas and many more.

### FOR LEASE: \$12.00 - \$18.00/SF NNN - Estimated NNN's: \$2.69/SF