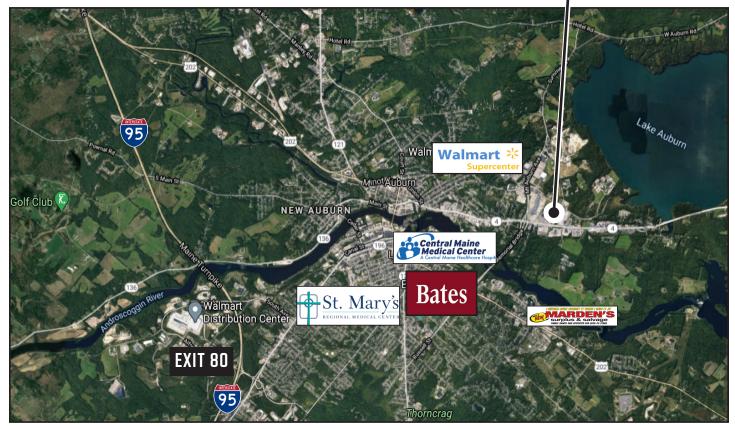

#### **Auburn Plaza**

Auburn Plaza has a total of 256,798± SF and sits on 23.96± acres of land and is well located on US Route 4 (Center Street) in the heart of the Lewiston/Auburn retail corridor - one of Maine's largest retail concentrations. Lewiston/Auburn is home to several colleges, hospitals which contribute to an average daily traffic count of over 23,000 cars.