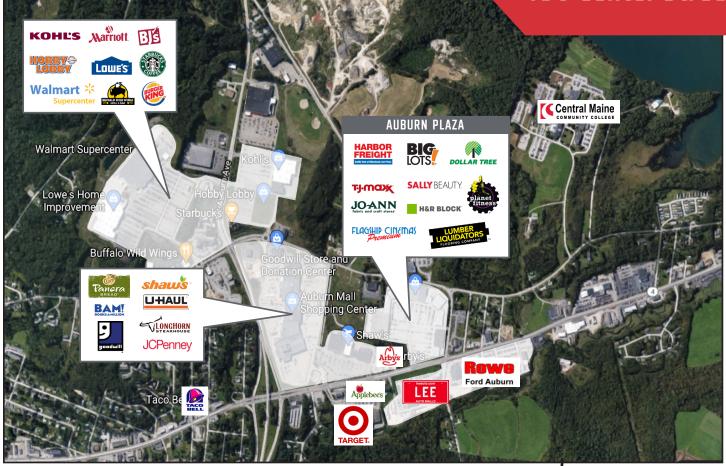

## **Property Description**

We are pleased to offer a 1,500± SF, a 2,400± SF and a 10,997± SF suite for lease at the Auburn Plaza. This large retail center is located in Auburn's busiest retail corridor - Center Street/Route 4 - and offers excellent visibility and high traffic counts. Target has recently opened across the street, driving even more customers to the area. This area of Auburn is also surrounded by several colleges, hospitals and institutions. Join TJ Maxx, Harbor Freight Tools., Planet Fitness, Flagship Cinemas and many more.

#### **Auburn Plaza**

Auburn Plaza has a total of 256,798± SF and sits on 23.96± acres of land and is well located on US Route 4 (Center Street) in the heart of the Lewiston/Auburn retail corridor - one of Maine's largest retail concentrations. Lewiston/Auburn is home to several colleges, hospitals which contribute to an average daily traffic count of over 23,000 cars.

Currently, Auburn Plaza is 95% occupied with a diverse collection of 23 tenants, of which, 88% are National and Regional operators.

Target recently opened across the street in the former Kmart location.