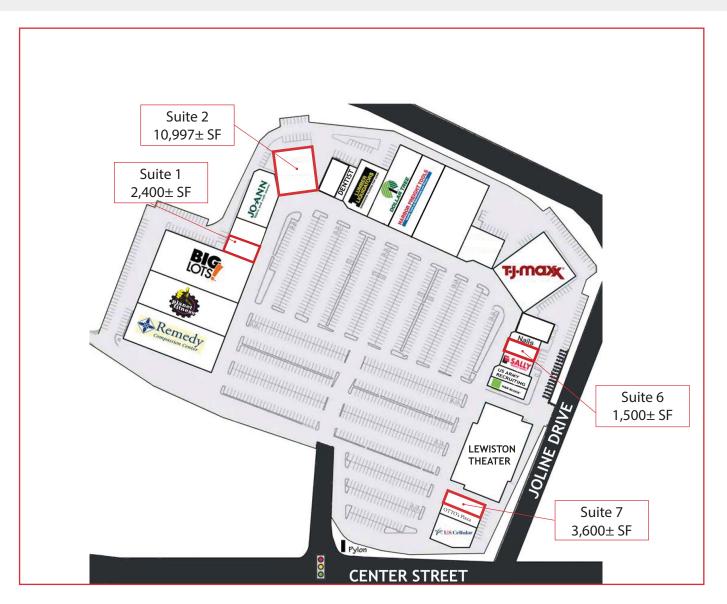

#### **Property Overview**

| Landlord             | Equity Venture Partners                                                                   |
|----------------------|-------------------------------------------------------------------------------------------|
| Center Size          | 257,764± SF                                                                               |
| Lot Size             | 23.96 acres                                                                               |
| Assessor's Reference | Map 290, Lot 004                                                                          |
| Available Spaces     | Suite 1 - 2,400± SF<br>Suite 2 - 10,997± SF<br>Suite 6 - 1,500± SF<br>Suite 7 - 3,600± SF |
| Zoning               | General Business (GB)                                                                     |
| Signage              | Building facade and pylon sign along Center Street/Route 4                                |
| Traffic Counts       | 23,000± cars daily                                                                        |
| Roof                 | Membrane                                                                                  |
| HVAC                 | Gas-fired rooftop units                                                                   |
| Utilities            | Municipal water & sewer                                                                   |
| Parking              | Ample, on-site                                                                            |