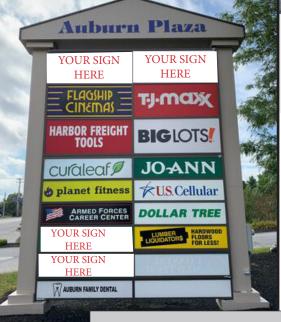

### **Current National Tenants**

•

- Flagship Cinema
- Harbor Freight Tools
- Big Lots
- Jo Ann Fabrics
- Planet Fitness
- Lumber Liquidators
- U.S. Cellular
- Dollar Tree
- Sally Beauty
- H&R Block
- TJ MAxx
- Grow Generation And Many More!