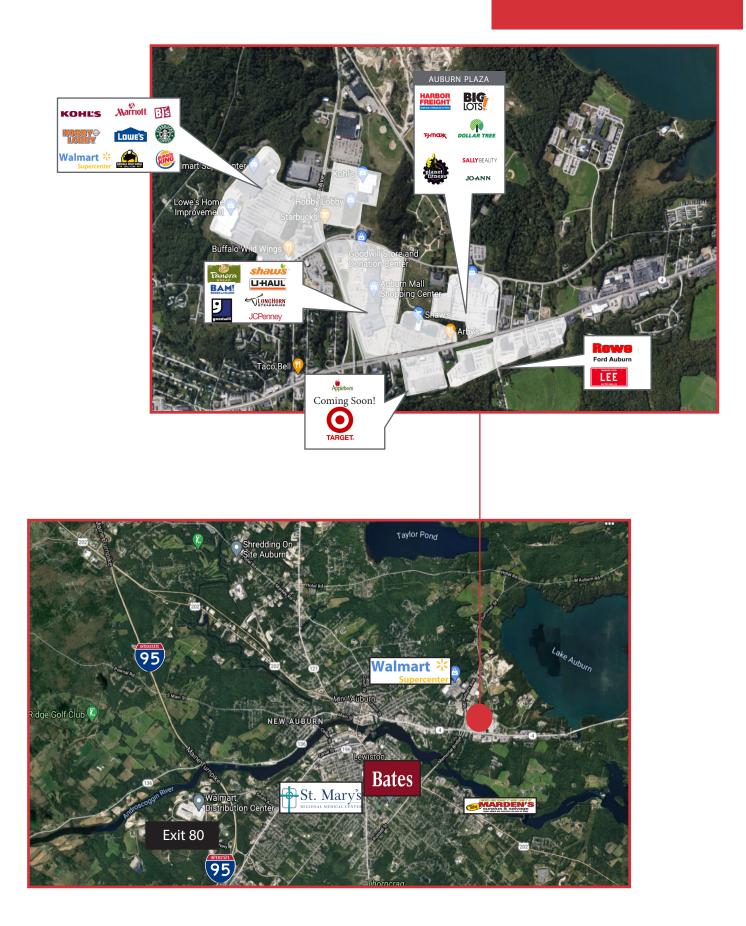

#### **Property Description**

We are pleased to offer multiple retail spaces in Auburn Plaza for lease located at 730 Center Street, Auburn. Auburn Plaza has a total of 256,798± SF and sits on 23.96± acres of land and is well located on US Route 4 (Center Street) in the heart of the Lewiston/Auburn retail corridor - one of Maine's largest retail concentrations. Lewiston/Auburn is home to several colleges, hospitals which contribute to an average daily traffic count of over 23,000 cars.

Auburn Plaza currently has multiple spaces available that feature a variety of different features and layouts to fit multiple different uses. Currently, Auburn Plaza is 89% occupied with a diverse collection of 19 tenants, of which, 88% are National and Regional operators.

Target announced that it will be opening across the street in the former Kmart location.

Auburn Plaza is home to four Investment Grade (IG) credit tenants making up 29% of the center: TJ Maxx (S&P Rated A+), Big Lots (S&P Rated BBB+), Army Recruiting (S&P Rated BBB-), and Dollar Tree (S&P Rated BBB).