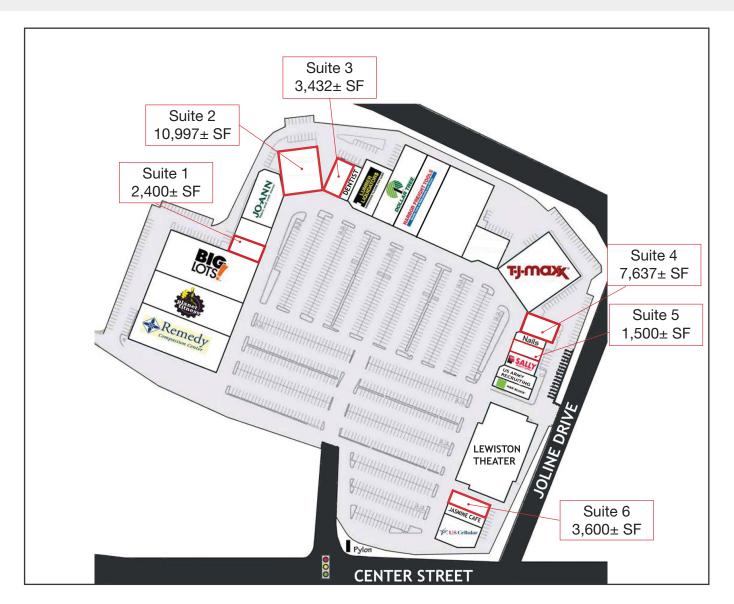

#### **Property Overview**

| Landlord             | Equity Venture Partners                                                                                                                |
|----------------------|----------------------------------------------------------------------------------------------------------------------------------------|
| Center Size          | 257,764± SF                                                                                                                            |
| Lot Size             | 23.96 acres                                                                                                                            |
| Assessor's Reference | Map 290, Lot 004                                                                                                                       |
| Available Spaces     | Suite 1 - 2,400± SF<br>Suite 2 - 10,997± SF<br>Suite 3 - 3,432± SF<br>Suite 4 - 7,637± SF<br>Suite 5 - 1,500±SF<br>Suite 6 - 3,600± SF |
| Zoning               | General Business (GB)                                                                                                                  |
| Signage              | Building facade and pylon sign along Center Street/Route 4                                                                             |
| Traffic Counts       | 23,000± cars daily                                                                                                                     |
| Roof                 | Membrane                                                                                                                               |
| HVAC                 | Gas-fired rooftop units                                                                                                                |
| Utilities            | Municipal water & sewer                                                                                                                |
| Parking              | Ample, on-site                                                                                                                         |