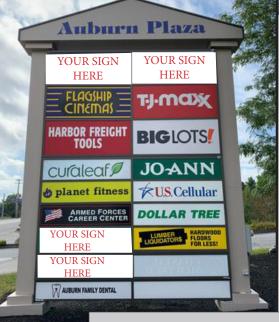

### **Current National Tenants**

- Flagship Cinema
- Harbor Freight Tools
- Big Lots
- Jo Ann Fabrics
- Planet Fitness
- Lumber Liquidators
- U.S. Cellular
- Dollar Tree
- Sally Beauty
- H&R Block
- TJ MAxx
- Grow Generation And Many More!