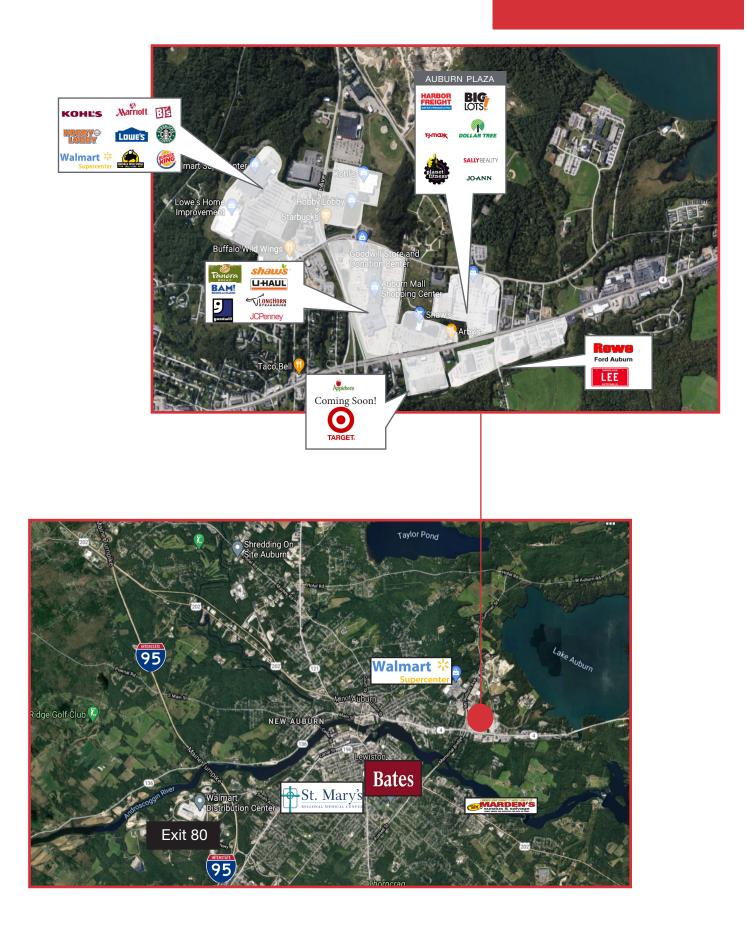

#### **Property Description**

We are pleased to offer multiple retail spaces in Auburn Plaza for lease located at 730 Center Street, Auburn. Auburn Plaza has a total of 256,798± SF and sits on 23.96± acres of land and is well located on US Route 4 (Center Street) in the heart of the Lewiston/Auburn retail corridor - one of Maine's largest retail concentrations. Lewiston/Auburn is home to several colleges, hospitals which contribute to an average daily traffic count of over 23,000 cars.

Auburn Plaza currently has multiple spaces available that feature a variety of different features and layouts to fit multiple different uses. Currently, Auburn Plaza is 89% occupied with a diverse collection of 19 tenants, of which, 88% are National and Regional operators.

Target announced that it will be opening across the street in the former Kmart location.

Auburn Plaza is home to four Investment Grade (IG) credit tenants making up 29% of the center: TJ Maxx (S&P Rated A+), Big Lots (S&P Rated BBB+), Army Recruiting (S&P Rated BBB-), and Dollar Tree (S&P Rated BBB).

### **Current National Tenants**

- Flagship Cinema
- Harbor Freight Tools
- Big Lots
- Jo Ann Fabrics
- Planet Fitness
- Lumber Liquidators
- U.S. Cellular
- Dollar Tree
- Sally Beauty
- H&R Block
- TJ MAxx
- Grow Generation And Many More!