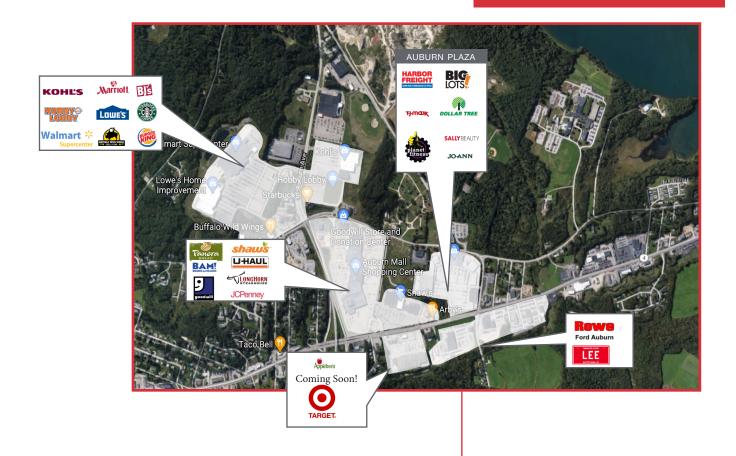

#### Property Description

We are pleased to offer multiple retail spaces in Auburn Plaza for lease located at 730 Center Street, Auburn. Auburn Plaza has a total of 256,798± SF and sits on 23.96± acres of land and is well located on US Route 4 (Center Street) in the heart of the Lewiston/Auburn retail corridor - one of Maine's largest retail concentrations. Lewiston/Auburn is home to several colleges, hospitals which contribute to an average daily traffic count of over 23,000 cars.

Target announced that it will be opening across the street in the former Kmart location.

Auburn Plaza is home to four Investment Grade (IG) credit tenants making up 29% of the center: TJ Maxx (S&P Rated A+), Big Lots (S&P Rated BBB+), Army Recruiting (S&P Rated BBB-), and Dollar Tree (S&P Rated BBB).

### **Current National Tenants**

- Flagship Cinema
- TJ Maxx
- Harbor Freight Tools
- Big Lots
- Jo Ann Fabrics
- Planet Fitness

- U.S. Cellular
- Dollar Tree
- Sally Beauty
- Lumber Liquidators
- H&R Block