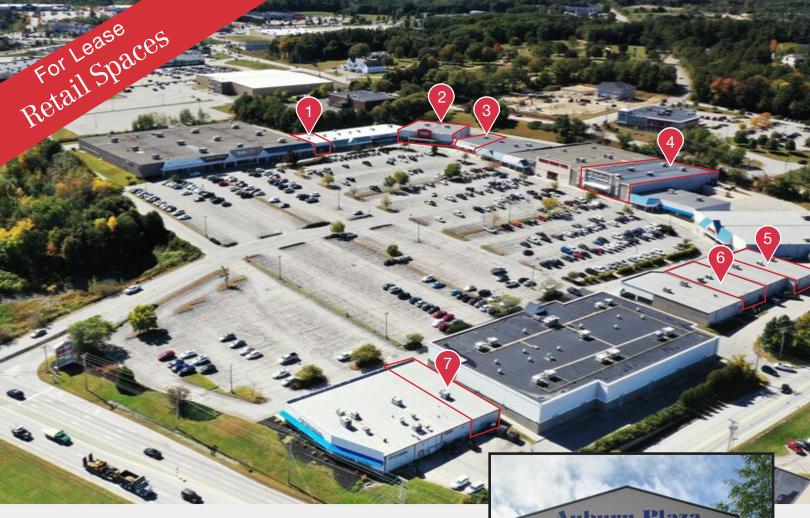

#### Property Description

We are pleased to offer multiple retail spaces in Auburn Plaza for lease located at 730 Center Street, Auburn. Auburn Plaza has a total of 256,798± SF and sits on 23.96± acres of land and is well located on US Route 4 (Center Street) in the heart of the Lewiston/Auburn retail corridor - one of Maine's largest retail concentrations. Lewiston/Auburn is home to several colleges, hospitals which contribute to an average daily traffic count of over 23,000 cars.

Auburn Plaza currently has multiple spaces available that feature a variety of different features and layouts to fit multiple different uses. Currently, Auburn Plaza is 89% occupied with a diverse collection of 19 tenants, of which, 88% are National and Regional operators.

Target announced that it will be opening across the street in the former Kmart location.

Auburn Plaza is home to four Investment Grade (IG) credit tenants making up 29% of the center: TJ Maxx (S&P Rated A+), Big Lots (S&P Rated BBB+), Army Recruiting (S&P Rated BBB-), and Dollar Tree (S&P Rated BBB).