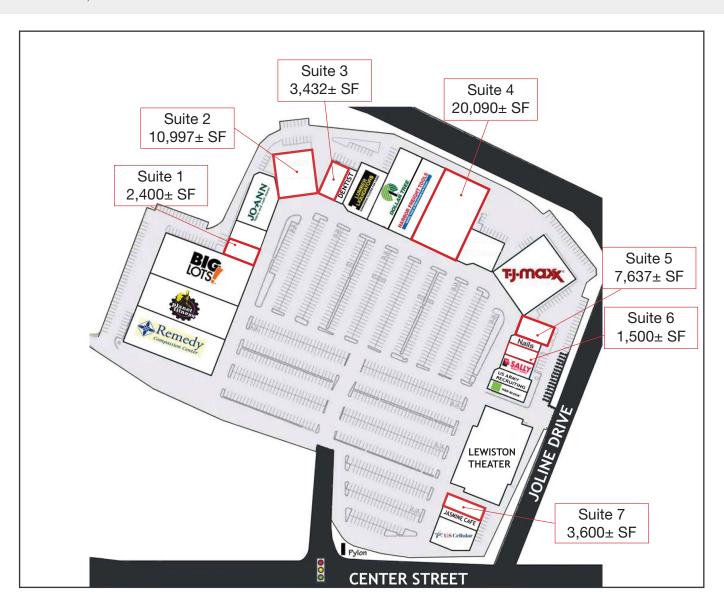

## Property Overview

| Landlord             | Equity Venture Partners                                                                                                                                        |
|----------------------|----------------------------------------------------------------------------------------------------------------------------------------------------------------|
| Center Size          | 257,764± SF                                                                                                                                                    |
| Lot Size             | 23.96 acres                                                                                                                                                    |
| Assessor's Reference | Map 290, Lot 004                                                                                                                                               |
| Available Spaces     | Suite 1 - 2,400± SF<br>Suite 2 - 10,997± SF<br>Suite 3 - 3,432± SF<br>Suite 4 - 20,090± SF<br>Suite 5 - 7,637± SF<br>Suite 6 - 1,500±SF<br>Suite 7 - 3,600± SF |
| Zoning               | General Business (GB)                                                                                                                                          |
| Signage              | Building facade and pylon sign along Center Street/Route 4                                                                                                     |
| Traffic Counts       | 23,000± cars daily                                                                                                                                             |
| Roof                 | Membrane                                                                                                                                                       |
| HVAC                 | Gas-fired rooftop units                                                                                                                                        |
| Utilities            | Municipal water & sewer                                                                                                                                        |
| Parking              | Ample, on-site                                                                                                                                                 |