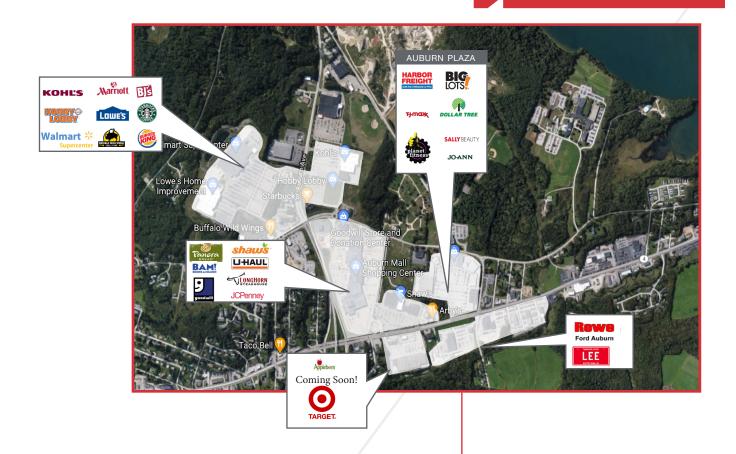

### **Property Description**

We are pleased to offer multiple retail spaces in Auburn Plaza for lease located at 730 Center Street, Auburn. Auburn Plaza has a total of 256,798± SF and sits on 23.96± acres of land and is well located on US Route 4 (Center Street) in the heart of the Lewiston/Auburn retail corridor - one of Maine's largest retail concentrations. Lewiston/Auburn is home to several colleges, hospitals which contribute to an average daily traffic count of over 23,000 cars.

Target announced that it will be opening across the street in the former Kmart location.

Auburn Plaza is home to four Investment Grade (IG) credit tenants making up 29% of the center: TJ Maxx (S&P Rated A+), Big Lots (S&P Rated BBB+), Army Recruiting (S&P Rated BBB-), and Dollar Tree (S&P Rated BBB).

### **Current National Tenants**

- Flagship Cinema
- TJ Maxx
- Harbor Freight Tools
- Big Lots
- Jo Ann Fabrics
- Planet Fitness

- U.S. Cellular
- Dollar Tree
- Sally Beauty
- Lumber Liquidators
- H&R Block