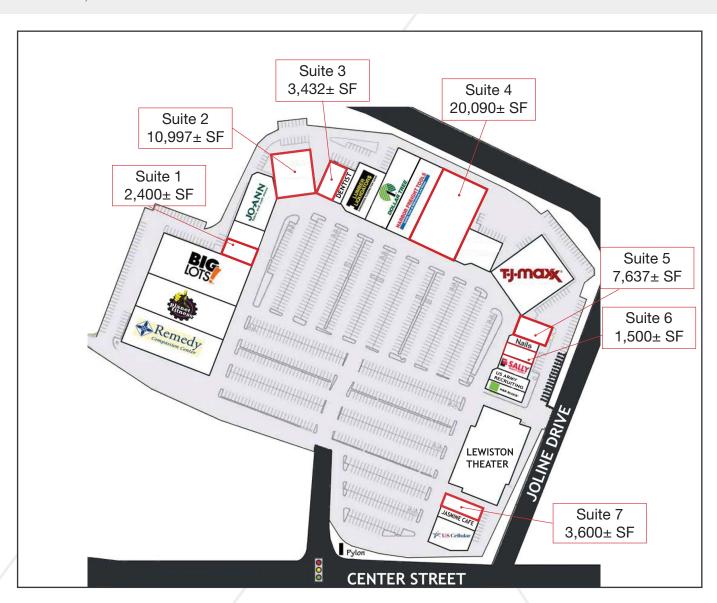

## Property Overview

| Landlord             | Equity Venture Partners                                                                                                                                        |
|----------------------|----------------------------------------------------------------------------------------------------------------------------------------------------------------|
| Center Size          | 257,764± SF                                                                                                                                                    |
| Lot Size             | 23.96 acres                                                                                                                                                    |
| Assessor's Reference | Map 290, Lot 004                                                                                                                                               |
| Available Spaces     | Suite 1 - 2,400± SF<br>Suite 2 - 10,997± SF<br>Suite 3 - 3,432± SF<br>Suite 4 - 20,090± SF<br>Suite 5 - 7,637± SF<br>Suite 6 - 1,500±SF<br>Suite 7 - 3,600± SF |
| Zoning               | General Business (GB)                                                                                                                                          |
| Signage              | Building facade and pylon sign along Center Street/Route 4                                                                                                     |
| Traffic Counts       | 23,000± cars daily                                                                                                                                             |
| Roof                 | Membrane                                                                                                                                                       |
| HVAC                 | Gas-fired rooftop units                                                                                                                                        |
| Utilities            | Municipal water & sewer                                                                                                                                        |
| Parking              | Ample, on-site                                                                                                                                                 |