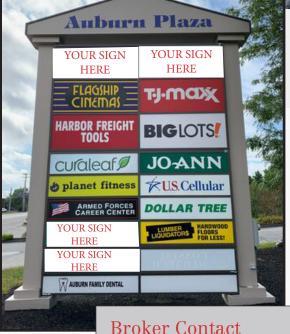

### **Current National Tenants**

- Flagship Cinema
- TJ Maxx
- Harbor Freight Tools
- Big Lots
- Jo Ann Fabrics
- Planet Fitness

- U.S. Cellular
- Dollar Tree
- Sally Beauty
- Lumber Liquidators
- H&R Block