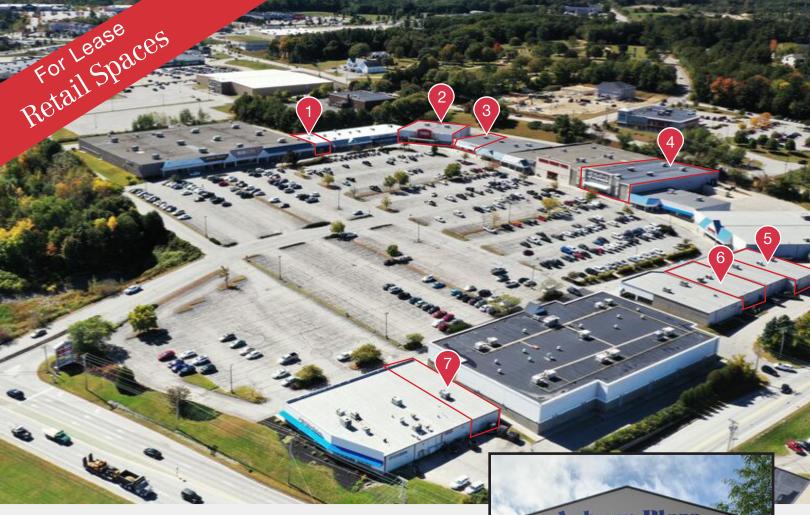

### **Property Description**

We are pleased to offer multiple retail spaces in Auburn Plaza for lease located at 730 Center Street, Auburn. Auburn Plaza has a total of 256,798± SF and sits on 23.96± acres of land and is well located on US Route 4 (Center Street) in the heart of the Lewiston/Auburn retail corridor - one of Maine's largest retail concentrations. Lewiston/Auburn is home to several colleges, hospitals which contribute to an average daily traffic count of over 23,000 cars.

Auburn Plaza currently has multiple spaces available that feature a variety of different features and layouts to fit multiple different uses. Currently, Auburn Plaza is 89% occupied with a diverse collection of 19 tenants, of which, 88% are National and Regional operators.

Target announced that it will be opening across the street in the former Kmart location.

Auburn Plaza is home to four Investment Grade (IG) credit tenants making up 29% of the center: TJ Maxx (S&P Rated A+), Big Lots (S&P Rated BBB+), Army Recruiting (S&P Rated BBB-), and Dollar Tree (S&P Rated BBB).