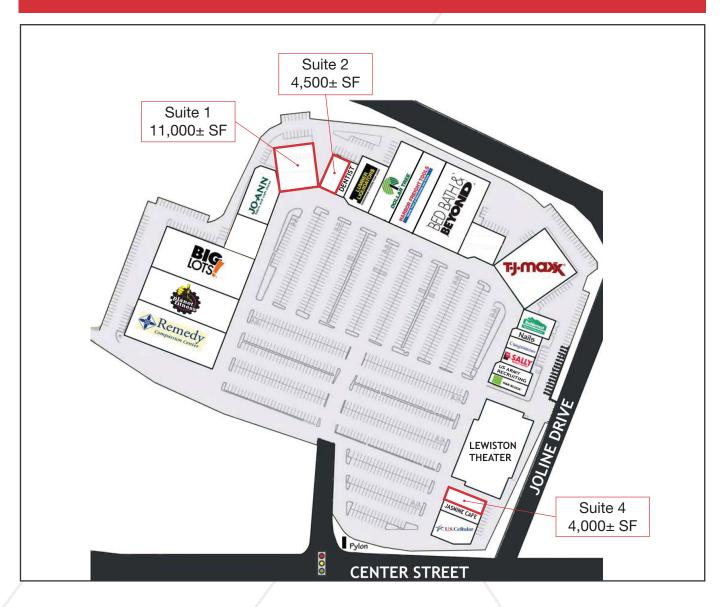

## **Property Overview**

| Landlord         | CRE Management                                                     |
|------------------|--------------------------------------------------------------------|
| Center Size      | 257,764± SF                                                        |
| Lot Size         | 23.96 acres                                                        |
| Available Spaces | Suite 1 - 11,000± SF<br>Suite 2 - 4,500± SF<br>Suite 4 - 4,000± SF |
| Zoning           | General Business (GB)                                              |
| Signage          | Building facade and pylon sign along Center Street/Route 4         |
| Traffic Counts   | 20,750 vehicles per day (AADT 2017)                                |