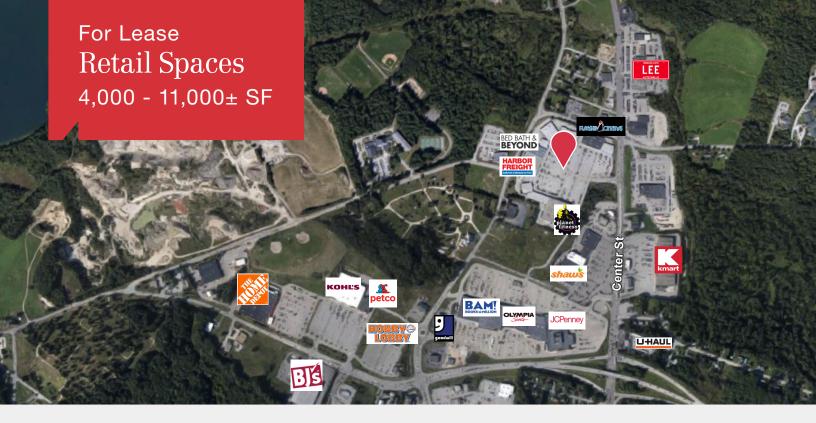

### **Property Description**

We are pleased offer multiple retail spaces in the Auburn Plaza for lease. The Auburn plaza is occupied by national, regional and local tenants. The site is close to the Maine Turnpike and is highly visible along Center Street/Route 4, Auburn's busiest retail corridor.

## **Property Overview**

| Landlord         | CRE Management                                                     |
|------------------|--------------------------------------------------------------------|
| Center Size      | 257,764± SF                                                        |
| Lot Size         | 23.96 acres                                                        |
| Available Spaces | Suite 1 - 11,000± SF<br>Suite 2 - 4,500± SF<br>Suite 4 - 4,000± SF |
| Zoning           | General Business (GB)                                              |
| Signage          | Building facade and pylon sign along Center Street/Route 4         |
| Traffic Counts   | 20,750 vehicles per day (AADT 2017)                                |