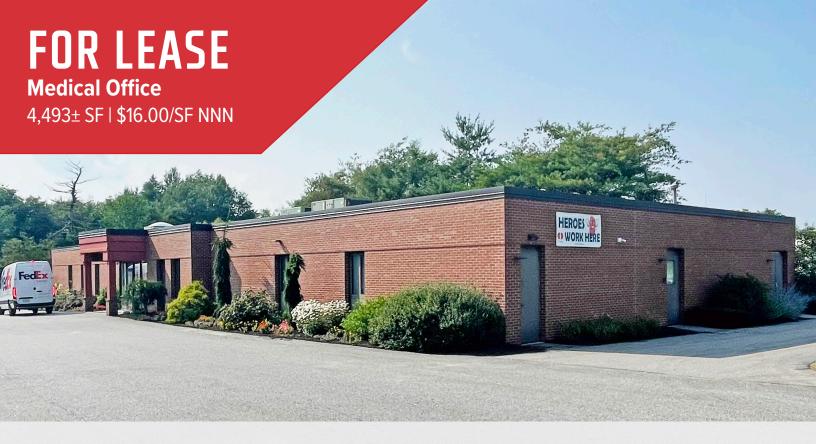

# 710 Main Street, Lewiston

#### **Property Description**

We are pleased to offer a 4,493± SF medical office suite for lease at 710 Main Street in Lewiston. Located along Main Street/Route 202, the property offers excellent visibility, high traffic counts, abundant parking, and is in close proximity to Central Maine Medical Center and surrounding medical users.

FOR LEASE: \$16.00/SF NNN