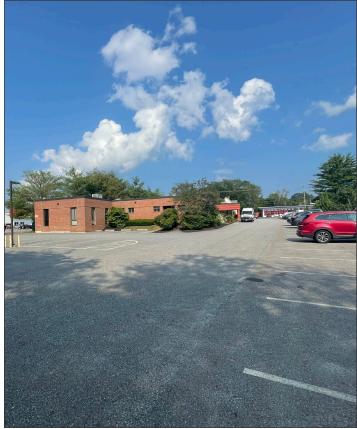

#### **Property Description**

We are pleased to offer a 4,493± SF medical office suite for lease at 710 Main Street in Lewiston. Located along Main Street/Route 202, the property offers excellent visibility, high traffic counts, abundant parking, and is in close proximity to Central Maine Medical Center and surrounding medical users.

#### **Property Overview**

| Owner                        | C&T Medical, LLC                                                           |
|------------------------------|----------------------------------------------------------------------------|
| Building Size                | 10,345± RSF                                                                |
| Lot Size                     | 1.12± acres                                                                |
| Available Space              | 4,493± SF                                                                  |
| No. of Floors                | 1                                                                          |
| Assessor's Reference         | Map 170, Lot 24                                                            |
| Deed Reference               | Book 7964, Page 299                                                        |
| Zoning                       | HB - Highway Business District                                             |
| Year Built                   | 1984, expanded in 1994 and 1998                                            |
| <b>Building Construction</b> | Good quality masonry construction                                          |
| Roof                         | Rubber membrane                                                            |
| Flooring                     | Mix of carpet, hardwood and vinyl tile                                     |
| Utilities                    | Public water, sewer, natural gas, electricity, telephone, internet & cable |
| HVAC                         | Individual rooftop gas and electric-fired HVAC units                       |
| Electrical                   | One, 800-amp, one 400-amp, two 200-amp panels w/ 3-phase power             |
| Lighting                     | Mixture of recessed fluorescent lighting                                   |
| Sprinkler System             | None                                                                       |
| Bathrooms                    | Numerous restrooms throughout                                              |
| Parking                      | 46 striped parking spaces, including 6 handicap spaces                     |
| Accessibility                | Good access via single curb cut along Main Street                          |
| Traffic Counts               | 23,510/day (2017 count)                                                    |
| Road Frontage                | 150'± along Main Street                                                    |