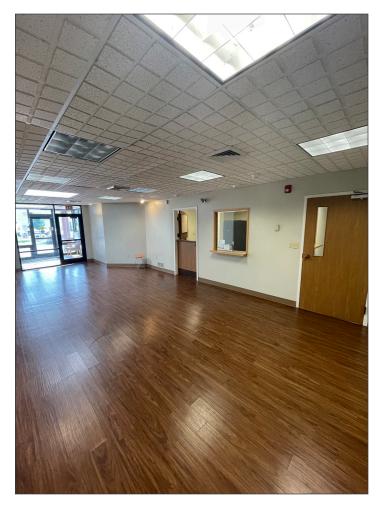

## **Property Highlights**

- Freestanding medical office building
- Ample on-site parking
- Excellent Main Street location
- Abundance of Natural Light

#### **Property Overview**

| Owner                        | C&T Medical, LLC                                                           |
|------------------------------|----------------------------------------------------------------------------|
| Building Size                | 10,345± RSF                                                                |
| Lot Size                     | 1.12± acres                                                                |
| Available Space              | 4,493± SF                                                                  |
| No. of Floors                | 1                                                                          |
| Assessor's Reference         | Map 170, Lot 24                                                            |
| Deed Reference               | Book 7964, Page 299                                                        |
| Zoning                       | HB - Highway Business District                                             |
| Year Built                   | 1984, expanded in 1994 and 1998                                            |
| <b>Building Construction</b> | Good quality masonry construction                                          |
| Roof                         | Rubber membrane                                                            |
| Flooring                     | Mix of carpet, hardwood and vinyl tile                                     |
| Utilities                    | Public water, sewer, natural gas, electricity, telephone, internet & cable |
| HVAC                         | Individual rooftop gas and electric-fired HVAC units                       |
| Electrical                   | One, 800-amp, one 400-amp, two 200-amp panels w/ 3-phase power             |
| Lighting                     | Mixture of recessed fluorescent lighting                                   |
| Sprinkler System             | None                                                                       |
| Bathrooms                    | Numerous restrooms throughout                                              |
| Parking                      | 46 striped parking spaces, including 6 handicap spaces                     |
| Accessibility                | Good access via single curb cut along Main Street                          |
| Traffic Counts               | 23,510/day (2017 count)                                                    |
| Road Frontage                | 150'± along Main Street                                                    |