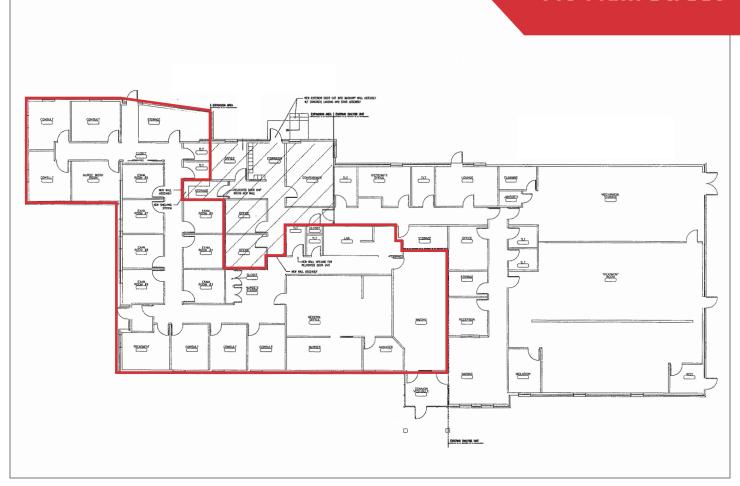

#### **Property Description**

We are pleased to offer a 4,493± SF medical office suite for lease at 710 Main Street in Lewiston. Located along Main Street/Route 202, the property offers excellent visibility, high traffic counts, abundant parking, and is in close proximity to Central Maine Medical Center and surrounding medical users.

#### **Property Overview**

| Owner                        | C&T Medical, LLC                                                           |
|------------------------------|----------------------------------------------------------------------------|
| Building Size                | 10,345± RSF                                                                |
| Lot Size                     | 1.12± acres                                                                |
| Available Space              | 4,493± SF                                                                  |
| No. of Floors                | 1                                                                          |
| Assessor's Reference         | Map 170, Lot 24                                                            |
| Deed Reference               | Book 7964, Page 299                                                        |
| Zoning                       | HB - Highway Business District                                             |
| Year Built                   | 1984, expanded in 1994 and 1998                                            |
| <b>Building Construction</b> | Good quality masonry construction                                          |
| Roof                         | Rubber membrane                                                            |
| Flooring                     | Mix of carpet, hardwood and vinyl tile                                     |
| Utilities                    | Public water, sewer, natural gas, electricity, telephone, internet & cable |
| HVAC                         | Individual rooftop gas and electric-fired HVAC units                       |
| Electrical                   | One, 800-amp, one 400-amp, two 200-amp panels w/ 3-phase power             |
| Lighting                     | Mixture of recessed fluorescent lighting                                   |
| Sprinkler System             | None                                                                       |
| Bathrooms                    | Numerous restrooms throughout                                              |
| Parking                      | 46 striped parking spaces, including 6 handicap spaces                     |
| Accessibility                | Good access via single curb cut along Main Street                          |
| Traffic Counts               | 23,510/day (2017 count)                                                    |
| Road Frontage                | 150'± along Main Street                                                    |