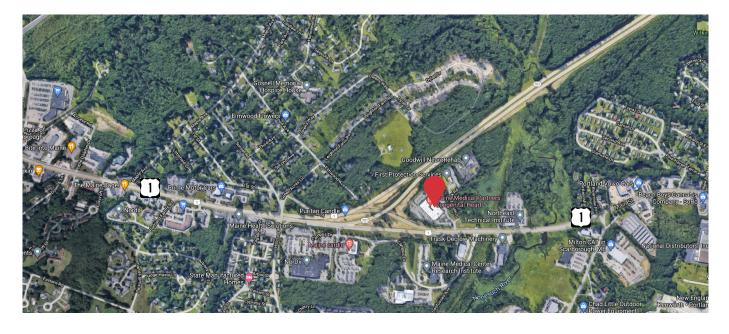

## Property Description

We are pleased to offer two Class A office and medical suites at 71 US Route One in Scarborough. The property is located directly across from the Maine Medical Center's Scarborough campus making the building both convenient and highly visible from Route One and I-295.