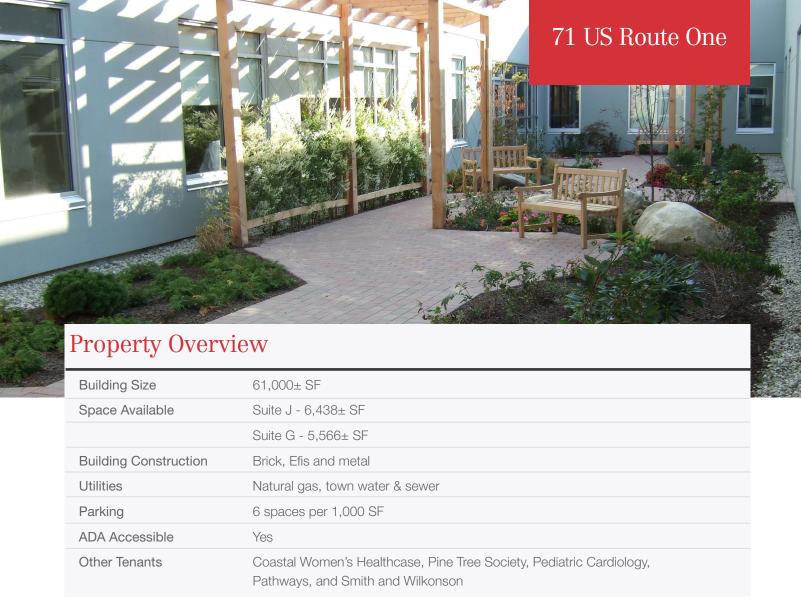

## The Elevation Center

71 US Route One Scarborough, ME 04074

## Property Highlights

- Class A finishes
- Abundant, on-site parking
- Central location

## Property Description

We are pleased to offer two Class A office and medical suites at 71 US Route One in Scarborough. The property is located directly across from the Maine Medical Center's Scarborough campus making the building both convenient and highly visible from Route One and I-295.