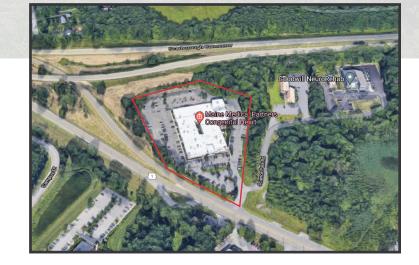

## The Elevation Center

71 US Route One Scarborough, ME 04074

## Property Description

We are pleased to offer two Class A office and medical suites at 71 US Route One in Scarborough. The property is located directly across from the Maine Medical Center's Scarborough campus making the building both convenient and highly visible from Route One and I-295.