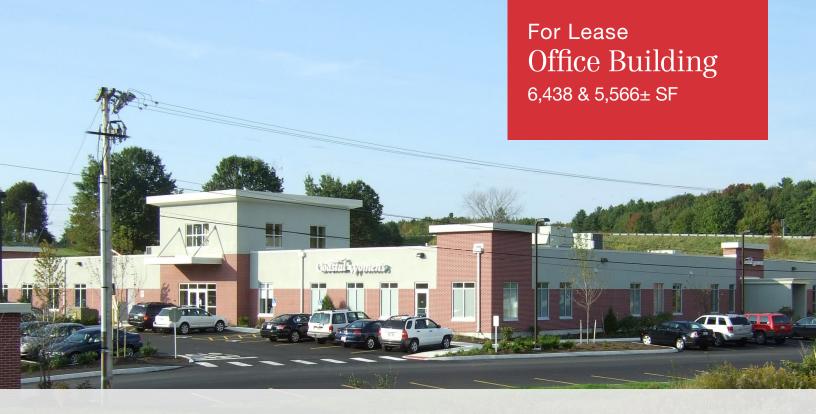

## The Elevation Center

71 US Route One Scarborough, ME 04074

## Property Highlights

- Class A finishes
- Abundant, on-site parking
- Central location

## Property Description

We are pleased to offer two Class A office and medical suites at 71 US Route One in Scarborough. The property is located directly across from the Maine Medical Center's Scarborough campus making the building both convenient and highly visible from Route One and I-295.