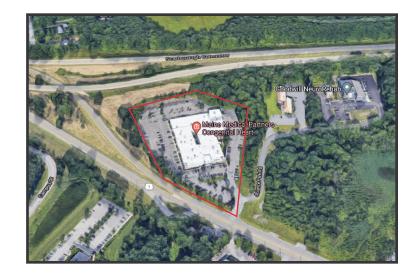

### **Property Description**

We are pleased to offer Class A office and medical suites at 71 US Route One in Scarborough. The property is located directly across from the Maine Medical Center's Scarborough campus making the building both convenient and highly visible from Route One and I-295.