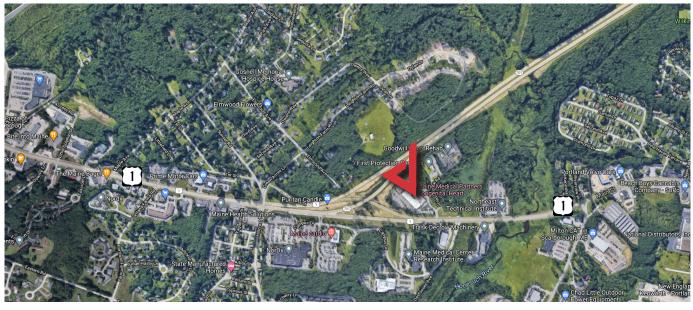

### **Property Description**

We are pleased to offer Class A office and medical suites at 71 US Route One in Scarborough. The property is located directly across from the Maine Medical Center's Scarborough campus making the building both convenient and highly visible from Route One and I-295.