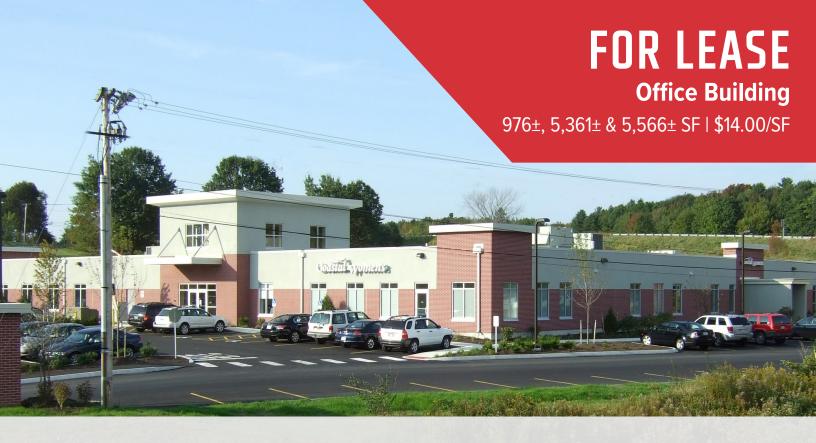

### **Property Description**

We are pleased to offer Class A office and medical suites at 71 US Route One in Scarborough. The property is located directly across from the Maine Medical Center's Scarborough campus making the building both convenient and highly visible from Route One and I-295.

FOR LEASE: \$14.00/SF NNN - Estimated NNN's: \$4.00/SF