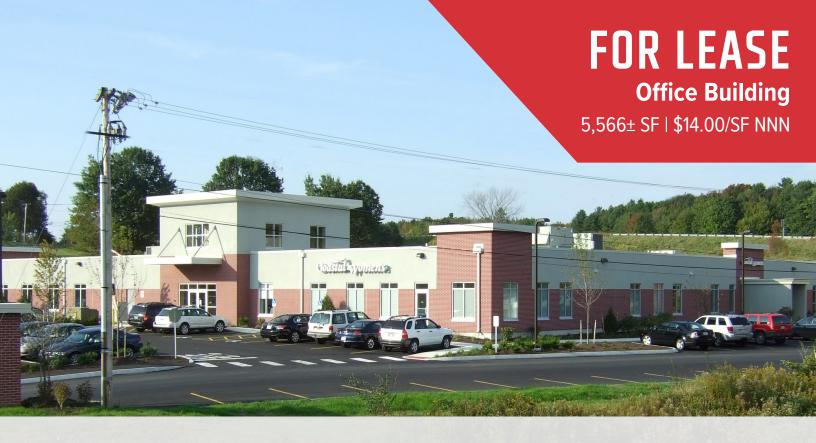

### **Property Description**

We are pleased to offer a Class A office and medical suite at 71 US Route One in Scarborough. The property is located directly across from the Maine Medical Center's Scarborough campus making the building both convenient and highly visible from Route One and I-295.

### FOR LEASE: \$14.00/SF NNN - Estimated NNN's: \$4.00/SF