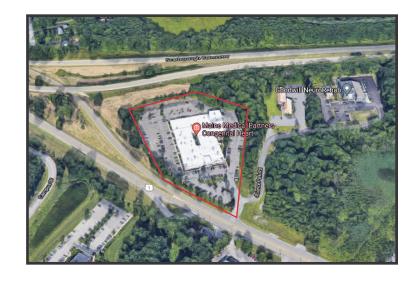

### **Property Description**

We are pleased to offer a Class A office and medical suite at 71 US Route One in Scarborough. The property is located directly across from the Maine Medical Center's Scarborough campus making the building both convenient and highly visible from Route One and I-295.