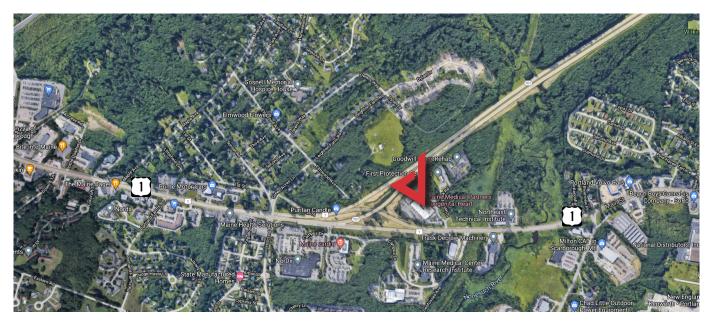

### **Property Description**

We are pleased to offer a Class A office and medical suite at 71 US Route One in Scarborough. The property is located directly across from the Maine Medical Center's Scarborough campus making the building both convenient and highly visible from Route One and I-295.