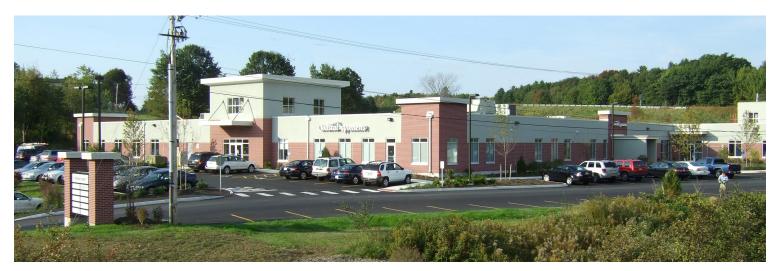

## Available for Lease 71 U.S. Route One Scarborough, Maine

71 U.S. Route One is a Class A office and medical building. Re-named The Elevation Center, the building currently has a 6,438 SF and a 5,566 SF suite available for lease.

Located directly across from the Maine Medical Center's Scarborough campus, the building is both convenient and highly visible from Route One & I-295. **Size of Building:** 61,000± SF

**Space Available:** Suite "J" - 6,438 SF