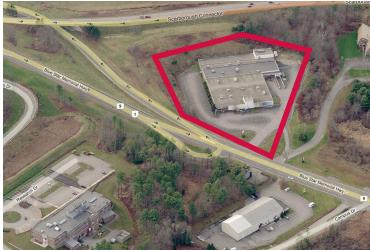

## Available for Lease 71 U.S. Route One Scarborough, Maine

71 U.S. Route One is a Class A office and medical building. Re-named The Elevation Center, the building currently has a 6,438 SF and a 5,566 SF suite available for lease.

Located directly across from the Maine Medical Center's Scarborough campus, the building is both convenient and highly visible from Route One & I-295. **Size of Building:** 61,000± SF

**Space Available:** Suite "J" - 6,438 SF