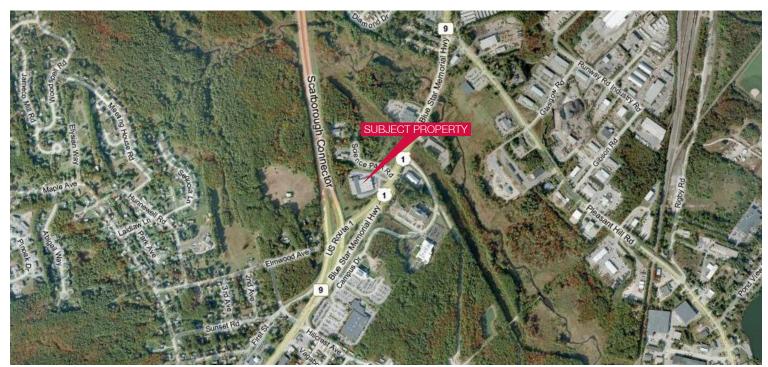

## Available for Lease 71 U.S. Route One Scarborough, Maine

71 U.S. Route One is a Class A office and medical building. Re-named The Elevation Center, the building currently has a 6,438 SF and a 5,566 SF suite available for lease.

Located directly across from the Maine Medical Center's Scarborough campus, the building is both convenient and highly visible from Route One & I-295. **Size of Building:** 61,000± SF

**Space Available:** Suite "J" - 6,438 SF