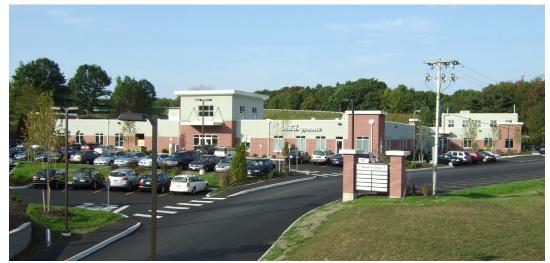

## Available for Lease 71 U.S. Route One Scarborough, Maine

71 U.S. Route One is a Class A office and medical building. Re-named The Elevation Center, the building currently has a 6,438 SF and a 5,566 SF suite available for lease.

Located directly across from the Maine Medical Center's Scarborough campus, the building is both convenient and highly visible from Route One & I-295. **Size of Building:** 61,000± SF

**Space Available:** Suite "J" - 6,438 SF