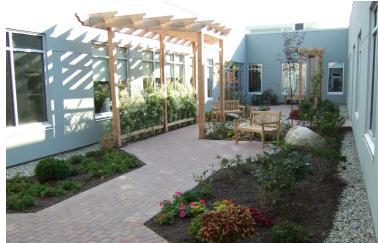

## Available for Lease 71 U.S. Route One Scarborough, Maine

71 U.S. Route One is a Class A office and medical building. Re-named The Elevation Center, the building currently has a 6,438 SF and a 5,566 SF suite available for lease.

Located directly across from the Maine Medical Center's Scarborough campus, the building is both convenient and highly visible from Route One & I-295. **Size of Building:** 61,000± SF

**Space Available:** Suite "J" - 6,438 SF