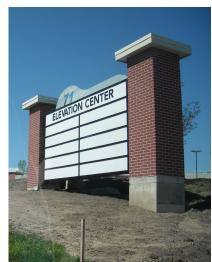

## Available for Lease 71 U.S. Route One Scarborough, Maine

71 U.S. Route One is a Class A office and medical building. Re-named The Elevation Center, the building currently has a 6,438 SF and a 5,566 SF suite available for lease.