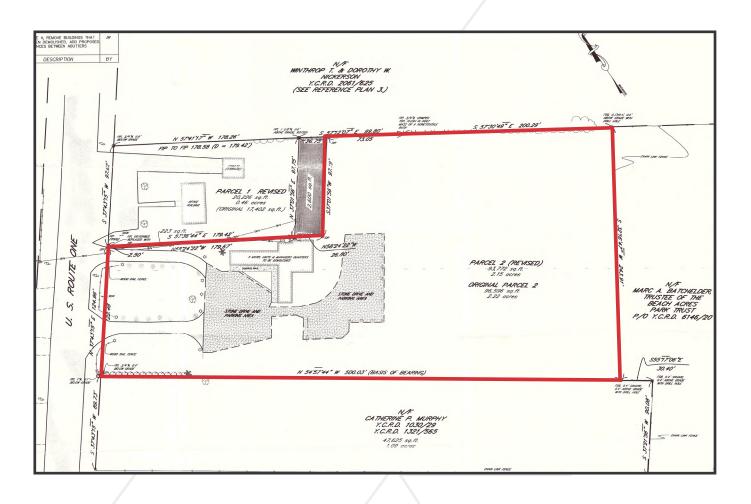

The parcel is substantially level and has a curb cut. Potential users include retail, restaurants, hotels and general business. Excellent exposure on Post Road. Available abutting parcels can provide assemblage opportunities as well.