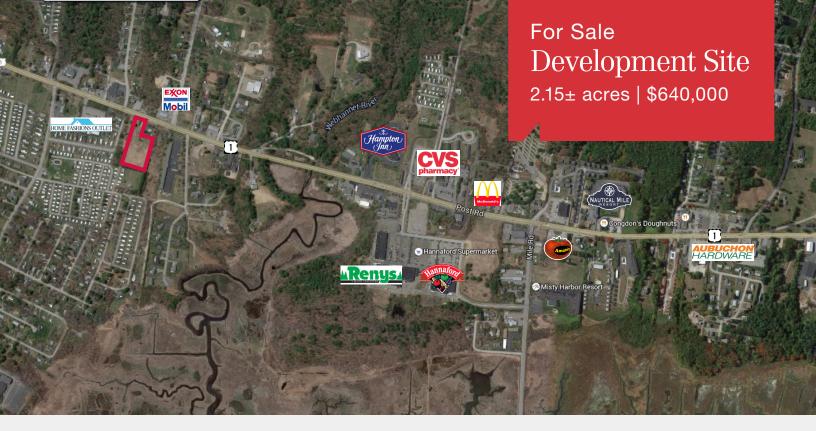

# US Route One Development Site

703 Post Road Wells, Maine 04090

### **Property Description**

We are pleased to offer 703 Post Road, a 2.15 acre development site located in the heart of Wells' best retail area. The property is located just south of Wells Plaza, a Hannaford anchored shopping center. Tenants include Reny's, Flagship Cinemas and Dollar Tree. Additional retailers in the immediate area include Hampton Inn, CVS, McDonald's, Rite Aid and Irving.

The parcel is substantially level and has a curb cut. Potential users include retail, restaurants, hotels and general business. Excellent exposure on Post Road. Available abutting parcels can provide assemblage opportunities as well.

### FOR SALE : \$640,000