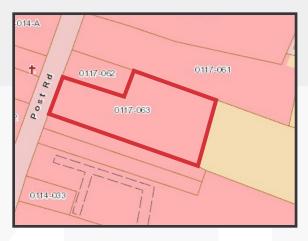

## **Property Overview**

| Land Area            | 2.15± acres           |
|----------------------|-----------------------|
| Possible Uses        | Retail, hotel         |
| Assessor's Reference | Map 117, Lot 63       |
| Zoning               | General Business (GB) |
|                      |                       |