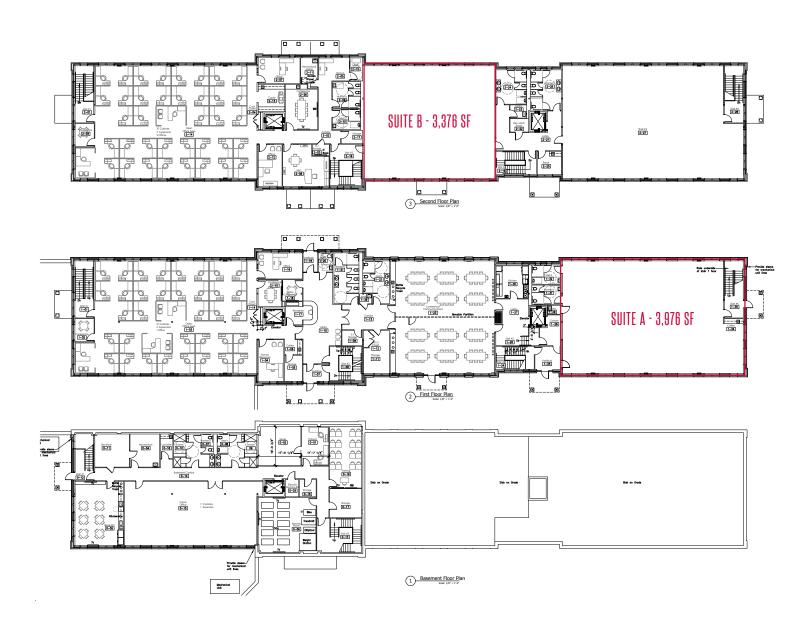

## **Property Overview**

| Owner                | Patriot Insurance Company               |
|----------------------|-----------------------------------------|
| Assessor's Reference | Map 38, Lot 24                          |
| Zoning               | Commercial District                     |
| Building Size        | 35,000± SF                              |
| Lot Size             | 7.10± acres                             |
| Available Space      | Suite A - 3,967± SF                     |
|                      | Suite B - 3,376± SF                     |
| Building Age         | 2017                                    |
| Layout               | Clear span                              |
| HVAC                 | Electric, split systems                 |
| Elevators            | Two (2) passenger                       |
| Handicapped Access   | Yes                                     |
| Traffic Counts       | 14,700 vehicles per day                 |
| Road Frontage        | 1,056'± on US Route One                 |
| Parking              | On-site at no additional cost to tenant |
| Signage              | Pylon signage available to tenants      |

#### 701 US Route 1

701 US ROUTE 1, YARMOUTH Floor plans