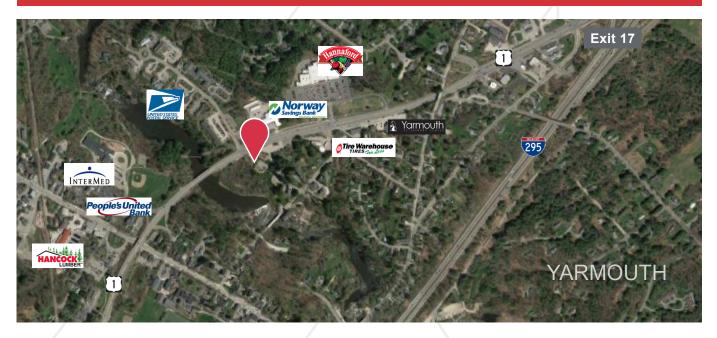

# **Property Description**

We are pleased to offer up to three Class A office suites for lease in the newly constructed Patriot Insurance building located at 701 US Route One in Yarmouth. The property is conveniently located on US Route One in Yarmouth across from the Hannaford Shopping Center. Suites can be built to suit based on tenant's specifications.