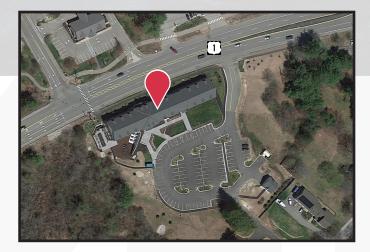

# **Property Description**

We are pleased to offer up to three Class A office suites for lease in the newly constructed Patriot Insurance building located at 701 US Route One in Yarmouth. The property is conveniently located on US Route One in Yarmouth across from the Hannaford Shopping Center. Suites can be built to suit based on tenant's specifications.

## **Property Overview**

| Owner                | Patriot Insurance Company               |
|----------------------|-----------------------------------------|
| Assessor's Reference | Map 38, Lot 24                          |
| Zoning               | Commercial District                     |
| Building Size        | 35,000± SF                              |
| Lot Size             | 7.10± acres                             |
| Available Space      | Suite A - 3,967± SF                     |
|                      | Suite B - 3,376± SF                     |
| Building Age         | 2017                                    |
| Layout               | Clear span                              |
| HVAC                 | Electric, split systems                 |
| Elevators            | Two (2) passenger                       |
| Handicapped Access   | Yes                                     |
| Traffic Counts       | 14,700 vehicles per day                 |
| Road Frontage        | 1,056'± on US Route One                 |
| Parking              | On-site at no additional cost to tenant |
| Signage              | Pylon signage available to tenants      |