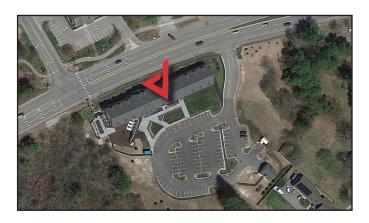

## **Property Description**

We are pleased to offer a 5,556± SF Class A office suite for lease at 701 US Route One in Yarmouth. The property is conveniently located on US Route One in Yarmouth across from the Hannaford Shopping Center. Spaces can be built to suit based on tenant's specifications.

#### **Property Overview**

| Owner                | Patriot Insurance Company               |
|----------------------|-----------------------------------------|
| Assessor's Reference | Map 38, Lot 24                          |
| Zoning               | Commercial District                     |
| Building Size        | 35,000± SF                              |
| Lot Size             | 7.10± acres                             |
| Available Space      | 5,556± SF on the second floor           |
| Building Age         | 2017                                    |
| Layout               | Clear span                              |
| HVAC                 | Electric, split systems                 |
| Elevators            | Two (2) passenger                       |
| Handicapped Access   | Yes                                     |
| Traffic Counts       | 14,700 vehicles per day                 |
| Road Frontage        | 1,056'± on US Route One                 |
| Parking              | On-site at no additional cost to tenant |
| Signage              | Pylon signage available to tenants      |