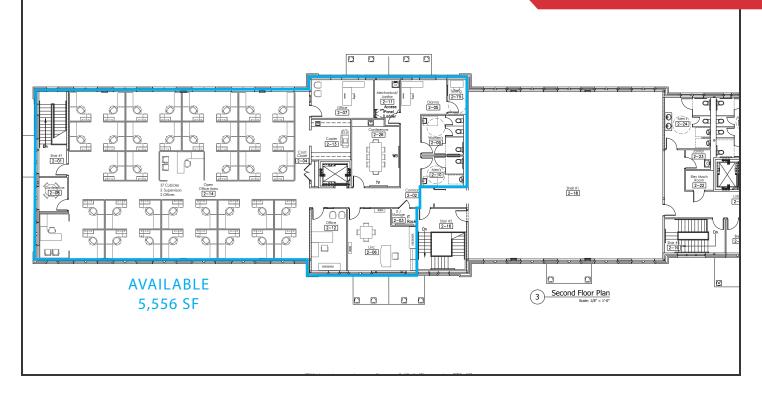

## **Property Description**

We are pleased to offer a 5,556± SF Class A office suite for lease at 701 US Route One in Yarmouth. The property is conveniently located on US Route One in Yarmouth across from the Hannaford Shopping Center. Spaces can be built to suit based on tenant's specifications.

#### **Property Overview**

| Owner                | Patriot Insurance Company               |
|----------------------|-----------------------------------------|
| Assessor's Reference | Map 38, Lot 24                          |
| Zoning               | Commercial District                     |
| Building Size        | 35,000± SF                              |
| Lot Size             | 7.10± acres                             |
| Available Space      | 5,556± SF on the second floor           |
| Building Age         | 2017                                    |
| Layout               | Clear span                              |
| HVAC                 | Electric, split systems                 |
| Elevators            | Two (2) passenger                       |
| Handicapped Access   | Yes                                     |
| Traffic Counts       | 14,700 vehicles per day                 |
| Road Frontage        | 1,056'± on US Route One                 |
| Parking              | On-site at no additional cost to tenant |
| Signage              | Pylon signage available to tenants      |