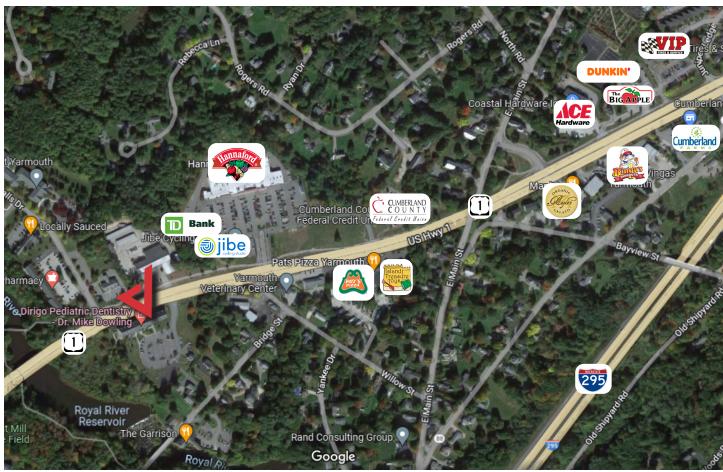

# 701 US Route One, Yarmouth

## **Property Description**

We are pleased to offer a 5,556± SF Class A office suite for lease at 701 US Route One in Yarmouth. The property is conveniently located on US Route One in Yarmouth across from the Hannaford Shopping Center. Spaces can be built to suit based on tenant's specifications.