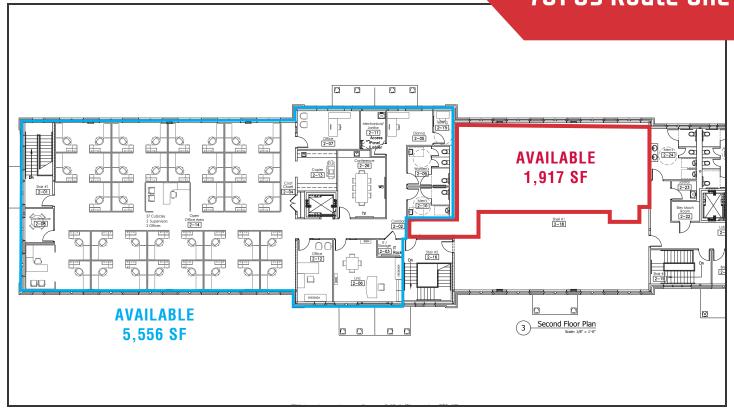

# **Property Description**

We are pleased to offer a 1,917± SF and a 5,556± SF Class A office suite for lease at 701 US Route One in Yarmouth. The spaces are both on the second floor and can be combined for a total of 7,473± SF. The property is conveniently located on US Route One in Yarmouth across from the Hannaford Shopping Center. Spaces can be built to suit based on tenant's specifications.

#### **Property Overview**

| Owner                | Patriot Insurance Company                                                 |
|----------------------|---------------------------------------------------------------------------|
| Assessor's Reference | Map 38, Lot 24                                                            |
| Zoning               | Commercial District                                                       |
| Building Size        | 35,000± SF                                                                |
| Lot Size             | 7.10± acres                                                               |
| Available Space      | 1,917± SF & 5,556± SF on the second floor (can be combined for 7,473± SF) |
| Building Age         | 2017                                                                      |
| Layout               | Clear span                                                                |
| HVAC                 | Electric, split systems                                                   |
| Elevators            | Two (2) passenger                                                         |
| Handicapped Access   | Yes                                                                       |
| Traffic Counts       | 14,700 vehicles per day                                                   |
| Road Frontage        | 1,056'± on US Route One                                                   |
| Parking              | On-site at no additional cost to tenant                                   |
| Signage              | Pylon signage available to tenants                                        |