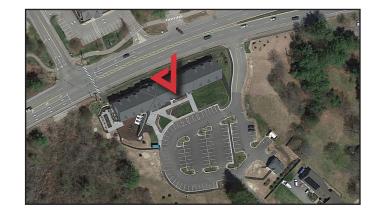

# **Property Description**

We are pleased to offer a 1,917± SF and a 5,556± SF Class A office suite for lease at 701 US Route One in Yarmouth. The spaces are both on the second floor and can be combined for a total of 7,473± SF. The property is conveniently located on US Route One in Yarmouth across from the Hannaford Shopping Center. Spaces can be built to suit based on tenant's specifications.

#### **Property Overview**

| Owner                | Patriot Insurance Company                                                 |
|----------------------|---------------------------------------------------------------------------|
| Assessor's Reference | Map 38, Lot 24                                                            |
| Zoning               | Commercial District                                                       |
| Building Size        | 35,000± SF                                                                |
| Lot Size             | 7.10± acres                                                               |
| Available Space      | 1,917± SF & 5,556± SF on the second floor (can be combined for 7,473± SF) |
| Building Age         | 2017                                                                      |
| Layout               | Clear span                                                                |
| HVAC                 | Electric, split systems                                                   |
| Elevators            | Two (2) passenger                                                         |
| Handicapped Access   | Yes                                                                       |
| Traffic Counts       | 14,700 vehicles per day                                                   |
| Road Frontage        | 1,056'± on US Route One                                                   |
| Parking              | On-site at no additional cost to tenant                                   |
| Signage              | Pylon signage available to tenants                                        |