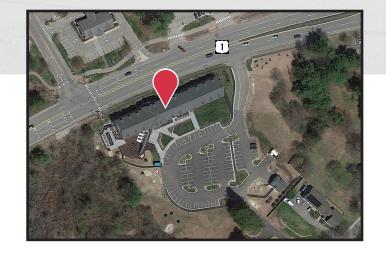

#### **Property Description**

We are pleased to offer a 1,917 $\pm$  SF Class A office suite for lease at 701 US Route One in Yarmouth. The property is conveniently located on US Route One in Yarmouth across from the Hannaford Shopping Center. Can be built to suit based on tenant's specifications.