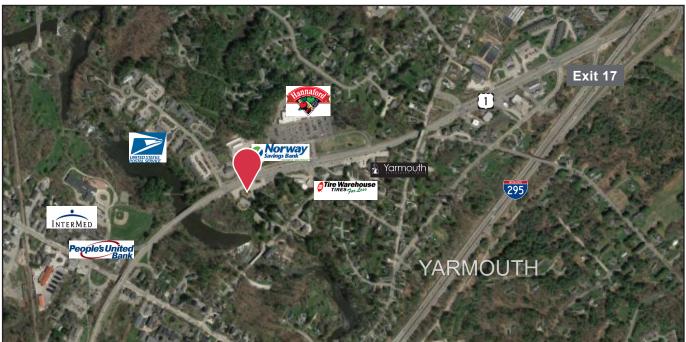

#### **Property Description**

We are pleased to offer a 1,917 $\pm$  SF Class A office suite for lease at 701 US Route One in Yarmouth. The property is conveniently located on US Route One in Yarmouth across from the Hannaford Shopping Center. Can be built to suit based on tenant's specifications.