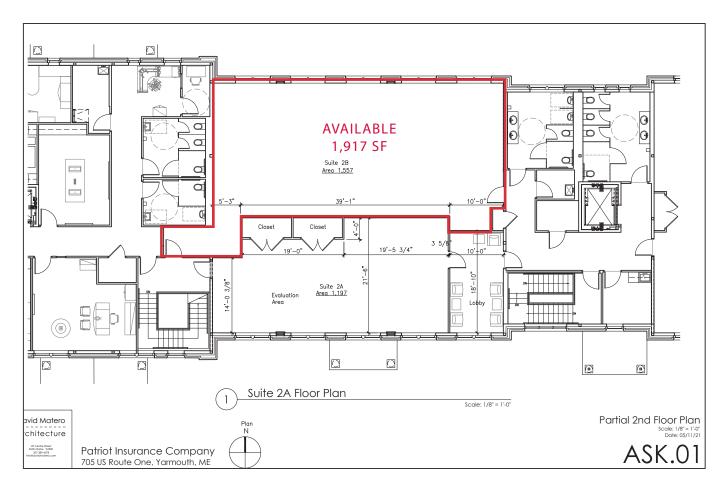

#### **Property Description**

We are pleased to offer a 1,917 $\pm$  SF Class A office suite for lease at 701 US Route One in Yarmouth. The property is conveniently located on US Route One in Yarmouth across from the Hannaford Shopping Center. Can be built to suit based on tenant's specifications.

## Property Overview

| Owner                | Patriot Insurance Company               |
|----------------------|-----------------------------------------|
| Assessor's Reference | Map 38, Lot 24                          |
| Zoning               | Commercial District                     |
| Building Size        | 35,000± SF                              |
| Lot Size             | 7.10± acres                             |
| Available Space      | 1,917± SF                               |
| Building Age         | 2017                                    |
| Layout               | Clear span                              |
| HVAC                 | Electric, split systems                 |
| Elevators            | Two (2) passenger                       |
| Handicapped Access   | Yes                                     |
| Traffic Counts       | 14,700 vehicles per day                 |
| Road Frontage        | 1,056'± on US Route One                 |
| Parking              | On-site at no additional cost to tenant |
| Signage              | Pylon signage available to tenants      |