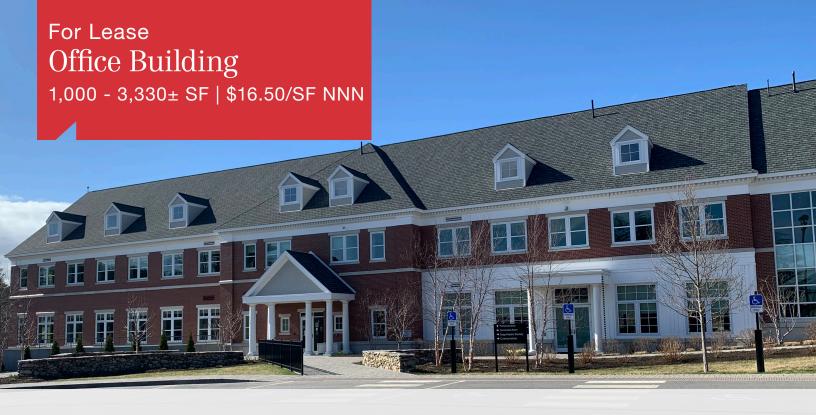

# Class A Office Suite

701 US Route One Yarmouth, Maine

#### **Property Description**

We are pleased to offer up to 3,300± SF Class A office suite for lease at 701 US Route One in Yarmouth. The property is conveniently located on US Route One in Yarmouth across from the Hannaford Shopping Center. Can be built to suit based on tenant's specifications.

FOR LEASE: \$16.50/SF NNN Estimated NNNs: \$6.00/SF