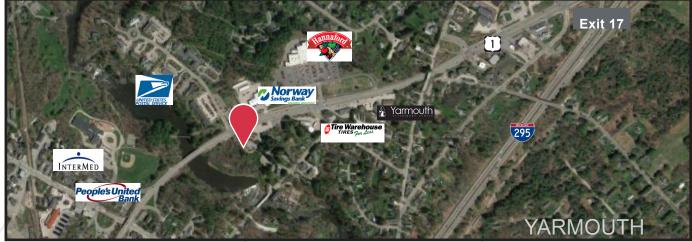

#### **Property Description**

We are pleased to offer up to 3,300± SF Class A office suite for lease at 701 US Route One in Yarmouth. The property is conveniently located on US Route One in Yarmouth across from the Hannaford Shopping Center. Can be built to suit based on tenant's specifications.