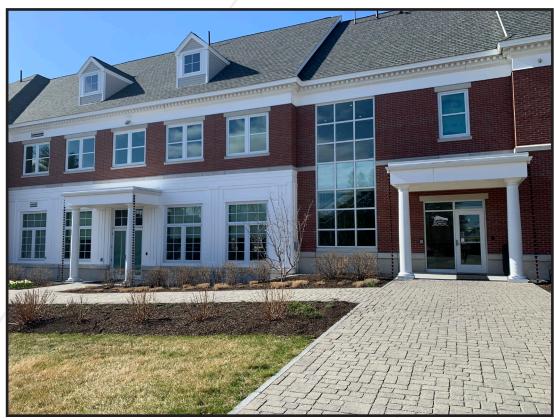

#### **Property Description**

We are pleased to offer up to 3,300± SF Class A office suite for lease at 701 US Route One in Yarmouth. The property is conveniently located on US Route One in Yarmouth across from the Hannaford Shopping Center. Can be built to suit based on tenant's specifications.

## Property Overview

| Owner                | Patriot Insurance Company               |
|----------------------|-----------------------------------------|
| Assessor's Reference | Map 38, Lot 24                          |
| Zoning               | Commercial District                     |
| Building Size        | 35,000± SF                              |
| Lot Size             | 7.10± acres                             |
| Available Space      | 1,000 - 3,330± SF                       |
| Building Age         | 2017                                    |
| Layout               | Clear span                              |
| HVAC                 | Electric, split systems                 |
| Elevators            | Two (2) passenger                       |
| Handicapped Access   | Yes                                     |
| Traffic Counts       | 14,700 vehicles per day                 |
| Road Frontage        | 1,056'± on US Route One                 |
| Parking              | On-site at no additional cost to tenant |
| Signage              | Pylon signage available to tenants      |