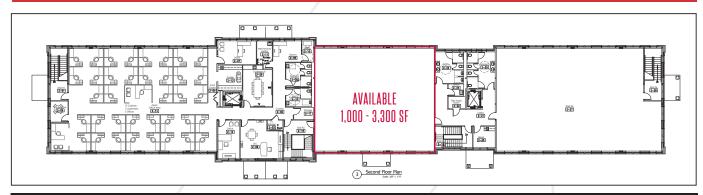

#### **Property Description**

We are pleased to offer up to 3,300± SF Class A office suite for lease at 701 US Route One in Yarmouth. The property is conveniently located on US Route One in Yarmouth across from the Hannaford Shopping Center. Can be built to suit based on tenant's specifications.

## Property Overview

| Owner                | Patriot Insurance Company               |
|----------------------|-----------------------------------------|
| Assessor's Reference | Map 38, Lot 24                          |
| Zoning               | Commercial District                     |
| Building Size        | 35,000± SF                              |
| Lot Size             | 7.10± acres                             |
| Available Space      | 1,000 - 3,330± SF                       |
| Building Age         | 2017                                    |
| Layout               | Clear span                              |
| HVAC                 | Electric, split systems                 |
| Elevators            | Two (2) passenger                       |
| Handicapped Access   | Yes                                     |
| Traffic Counts       | 14,700 vehicles per day                 |
| Road Frontage        | 1,056'± on US Route One                 |
| Parking              | On-site at no additional cost to tenant |
| Signage              | Pylon signage available to tenants      |