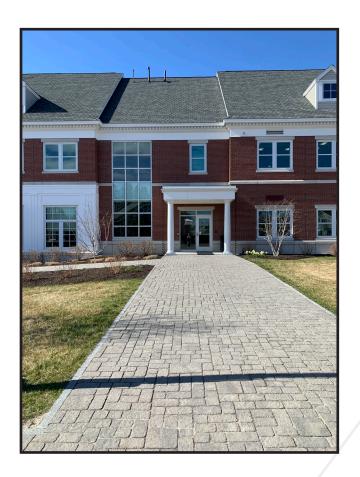

#### **Property Description**

We are pleased to offer up to 3,300± SF Class A office suite for lease at 701 US Route One in Yarmouth. The property is conveniently located on US Route One in Yarmouth across from the Hannaford Shopping Center. Can be built to suit based on tenant's specifications.

## Property Overview

| Owner                | Patriot Insurance Company               |
|----------------------|-----------------------------------------|
| Assessor's Reference | Map 38, Lot 24                          |
| Zoning               | Commercial District                     |
| Building Size        | 35,000± SF                              |
| Lot Size             | 7.10± acres                             |
| Available Space      | 1,000 - 3,330± SF                       |
| Building Age         | 2017                                    |
| Layout               | Clear span                              |
| HVAC                 | Electric, split systems                 |
| Elevators            | Two (2) passenger                       |
| Handicapped Access   | Yes                                     |
| Traffic Counts       | 14,700 vehicles per day                 |
| Road Frontage        | 1,056'± on US Route One                 |
| Parking              | On-site at no additional cost to tenant |
| Signage              | Pylon signage available to tenants      |